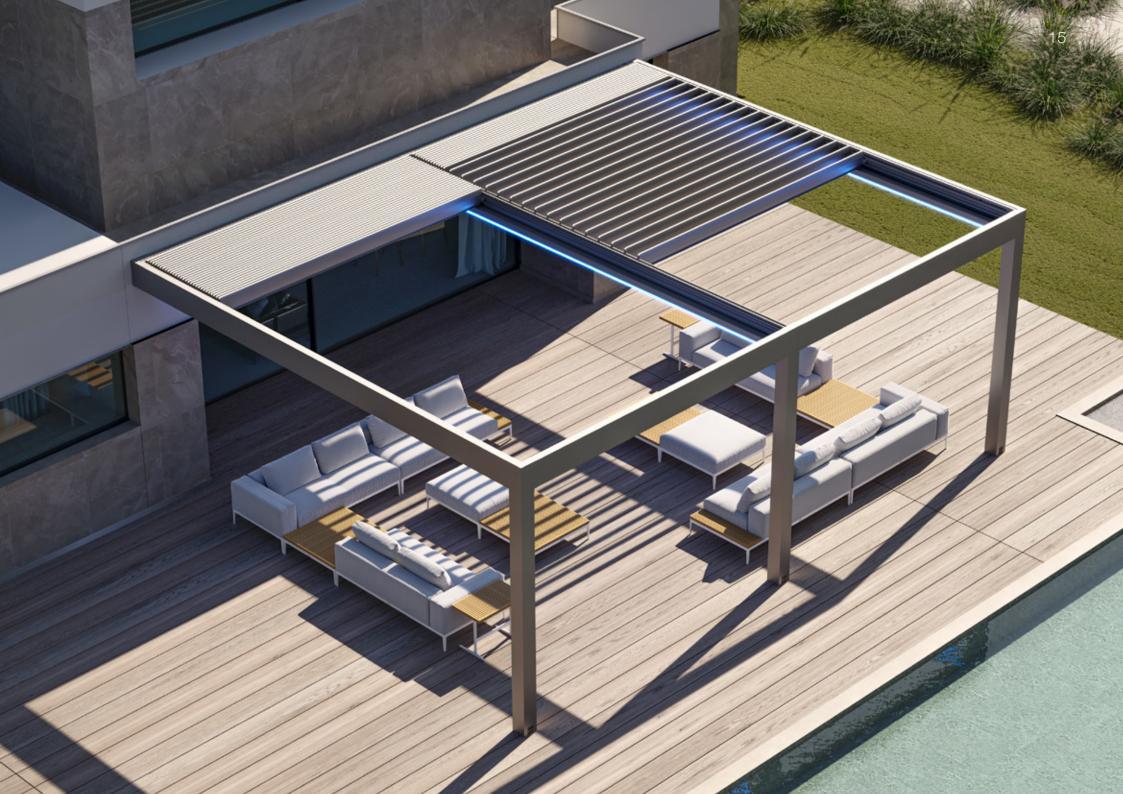

### LOUVERED ROOF

Unlock the full potential of your outdoor living areas and experience the true benefits of nature. Your home is not confined to its indoor spaces; it extends to all your exterior environments, including your yard.

Elevate your garden, poolside, restaurant or hotel, with our bioclimatic pergola systems, crafted from premium Aluminum slats. These innovative solutions offer unmatched comfort and style, seamlessly converting your outdoor spaces into elegant retreats.

Our bioclimatic pergolas are designed to be tailored to your unique vision and requirements. Create distinctive and inviting outdoor settings that reflect your imagination and enhance your living experience.

#### Cabbana

The Bioclimatic Pergola Cabbana model is designed by professional engineers to ensure maximum comfort for customers, suitable for use in all four seasons. Constructed entirely from Aluminum, this system can be configured as a single unit or as multiple units (2, 3, or 4 units) installed together. The Aluminum louvres on the roof can be adjusted up to 90 degrees using a remote control, making it suitable for use in all four seasons.