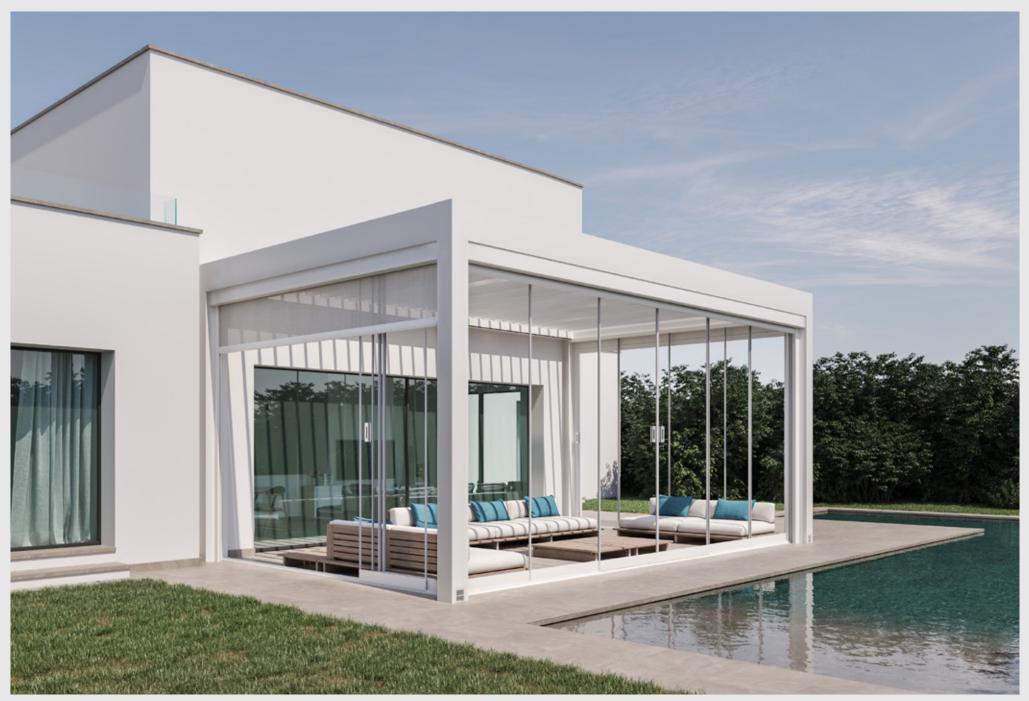

#### Compete with seasons

#### Lanai

Designed by professional engineers, the Lanai retractable louver offers exceptional functionality for comfort and year-round use. The ceiling can be rotated up to 90 degrees and retracted to provide up to 60% openness using motors, making it a versatile choice for any season. Optional insulation foam inserts are available to reduce noise from rain and minimize heat buildup on hot, sunny days.