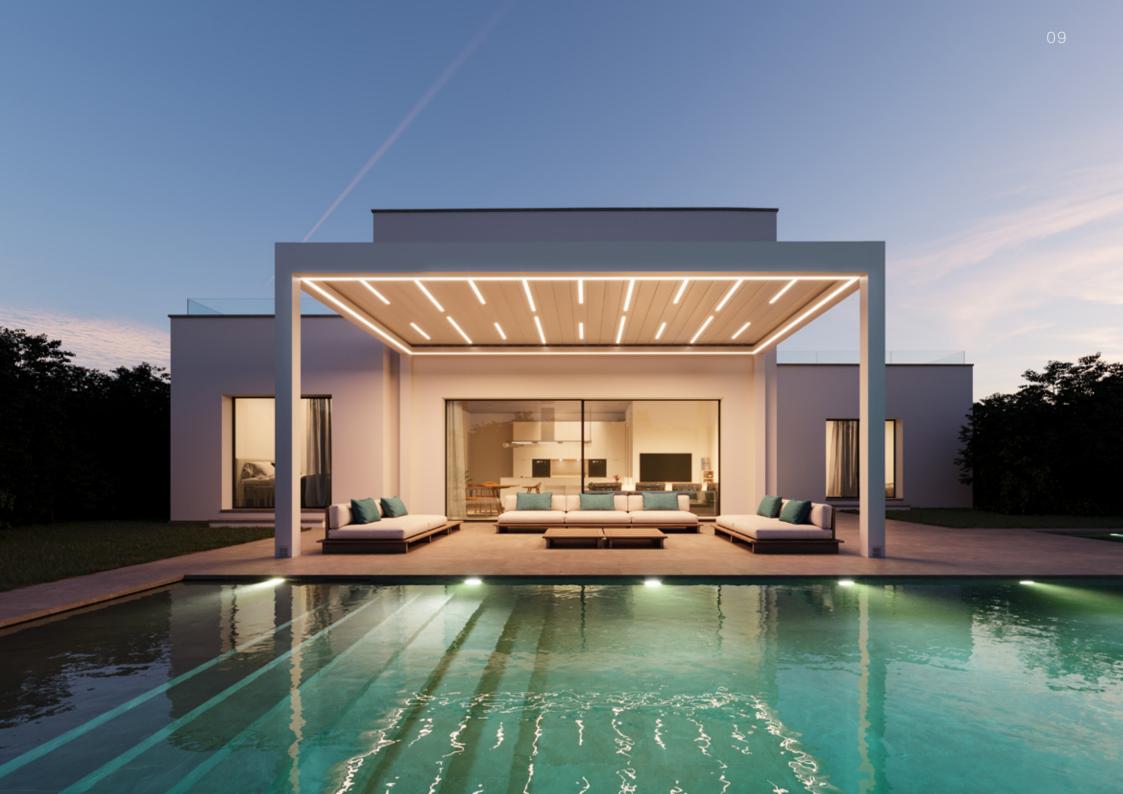

 $\bigcirc$ 

**Perimeter LED Lighting:** Ambient illumination that can shine in any color you can imagine.

- **Embedded LED Lighting:** Provides illumination with options compatible with all roof systems, featuring 24V DC, 150mA, 3.6W, 520lm, and various color choices. The wiring system complies with UL standards.
- $(\underline{0})$

**Fan Profile:** a 2x6 profile same color as your system added below louvers to accommodate a fan (not included) installation.

**Polyurethane Foam:** Helps maintain a consistent temperature and prevent excessive heat built up alongside reducing rain noise..