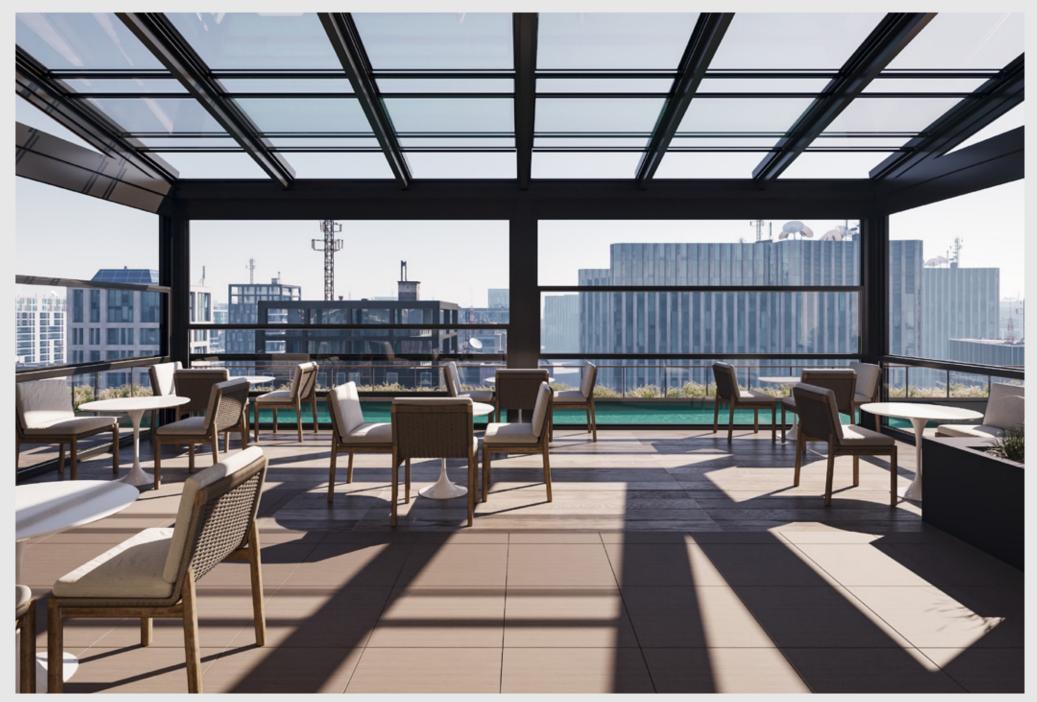

### LOUVERED ROOF

Unlock the full potential of your outdoor living areas and experience the true benefits of nature. Your home is not confined to its indoor spaces; it extends to all your exterior environments, including your yard.

Elevate your garden, poolside, restaurant or hotel, with our bioclimatic pergola systems, crafted from premium Aluminum slats. These innovative solutions offer unmatched comfort and style, seamlessly converting your outdoor spaces into elegant retreats.

Our bioclimatic pergolas are designed to be tailored to your unique vision and requirements. Create distinctive and inviting outdoor settings that reflect your imagination and enhance your living experience.