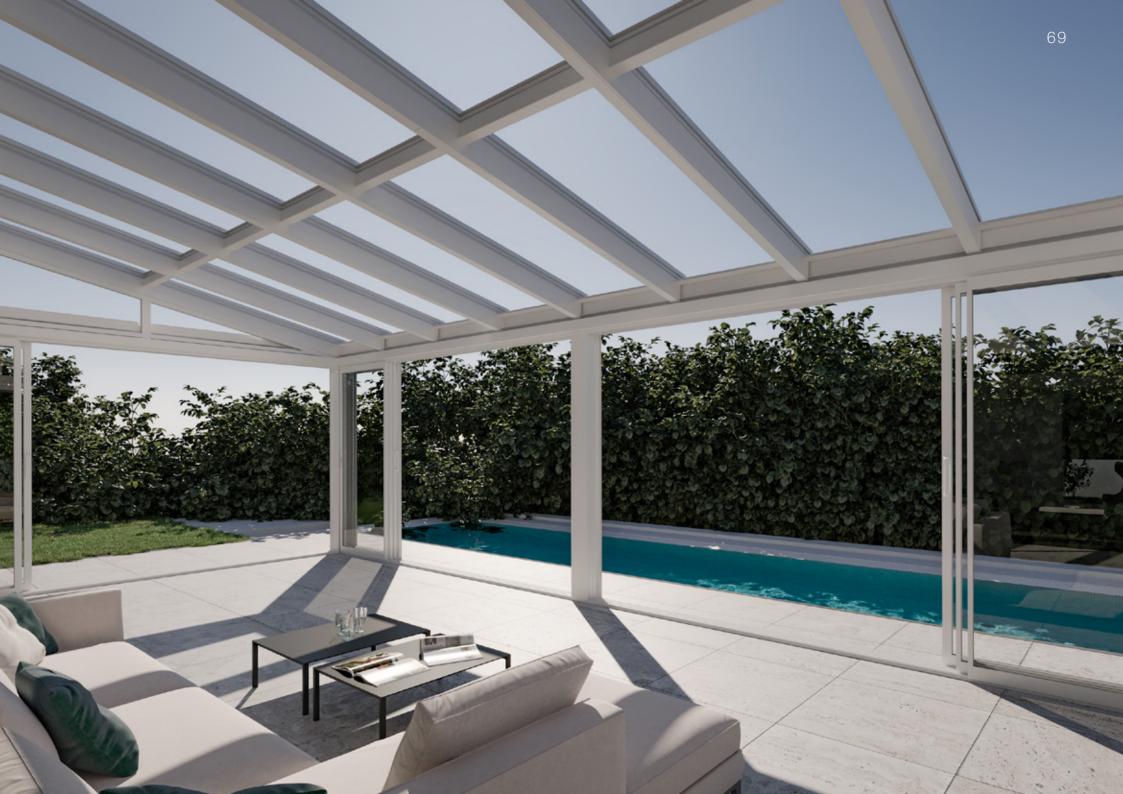

#### Cabbana

The Bioclimatic Pergola Cabbana model is designed by professional engineers to ensure maximum comfort for customers, suitable for use in all four seasons. Constructed entirely from Aluminum, this system can be configured as a single unit or as multiple units (2, 3, or 4 units) installed together. The Aluminum louvres on the roof can be adjusted up to 90 degrees using a remote control, making it suitable for use in all four seasons.

You can enhance your project by using subsystems, allowing you to select and design the option that best suits your needs