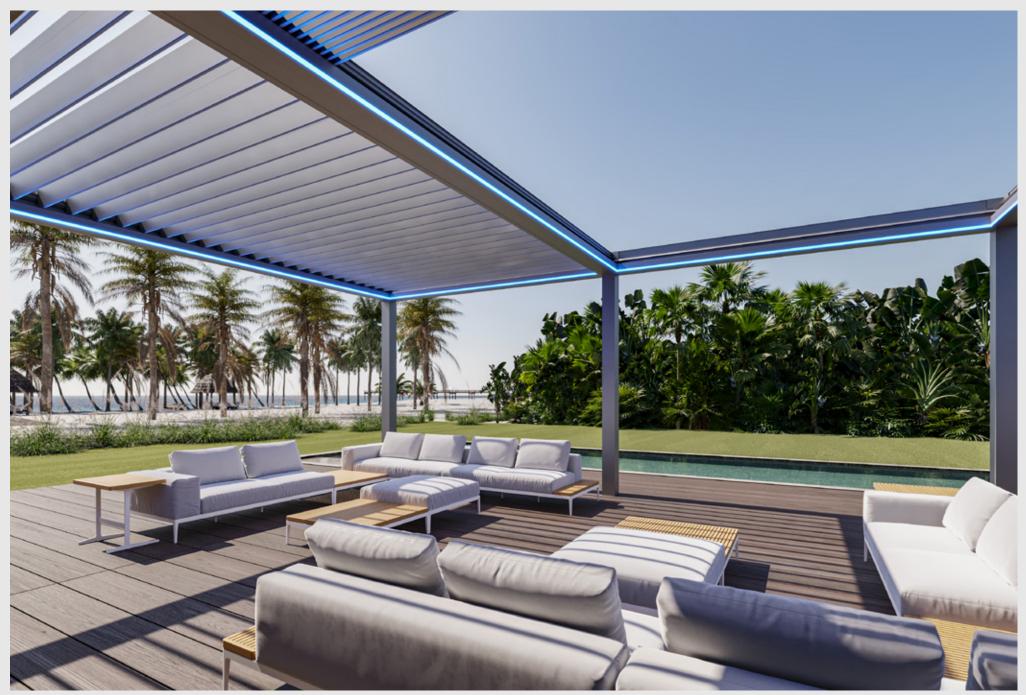

 $\bigcirc$ 

**Perimeter LED Lighting:** Ambient illumination that can shine in any color you can imagine.

- **Embedded LED Lighting:** Provides illumination with options compatible with all roof systems, featuring 24V DC, 150mA, 3.6W, 520lm, and various color choices. The wiring system complies with UL standards.
- $(\underline{0})$

**Fan Profile:** a 2x6 profile same color as your system added below louvers to accommodate a fan (not included) installation.

**Polyurethane Foam:** Helps maintain a consistent temperature and prevent excessive heat built up alongside reducing rain noise..