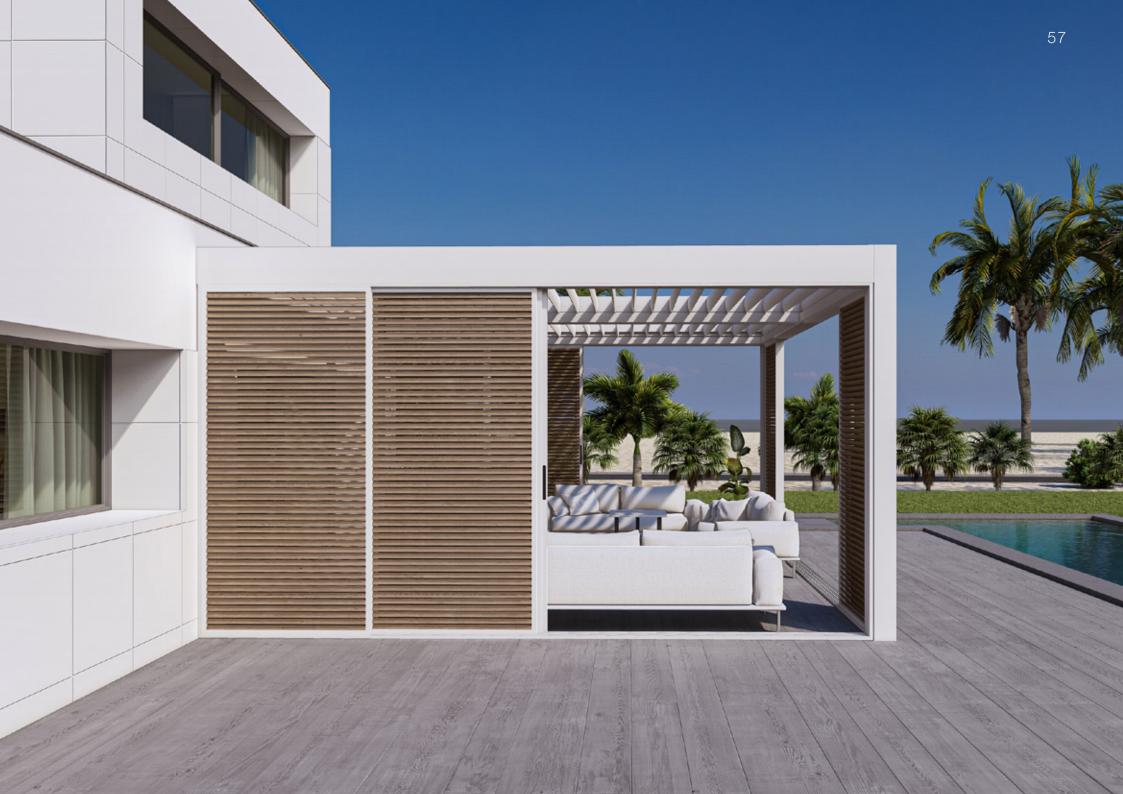

#### SHADING SYSTEMS

Shading systems are designed to block or control sunlight. These systems help protect indoor spaces from heat, create shade in outdoor areas, and contribute to energy efficiency. They can be implemented in various forms, depending on their intended use and design preferences. By selecting a shading system tailored to your needs, you can ensure a comfortable living environment both indoors and outdoors.

# Keep the sun at bay

#### Zion

Enhances airflow and shading with its slats within the sliding panels, ensuring optimal air circulation.

### Air circulation and shading

Enhance your structure with a custom subsystem. Choose the option that best fits your project and design it yourself.

#### Product benefits

Discover a range of options for comfort. Make your choice and configure it yourself using our online configurator.

**Shading:** Adjustable shading based on the angle of the sun

**Sliding Panels:** Sliding functionality for the systems on the side walls