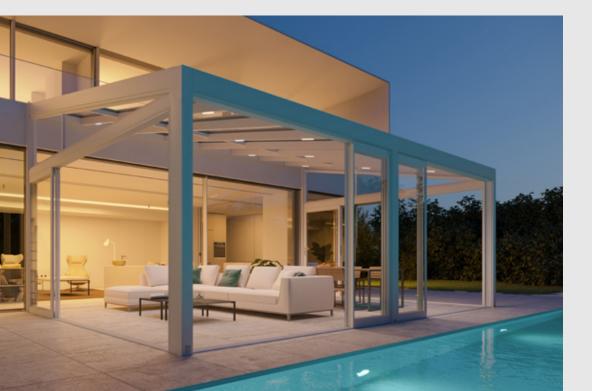

### LOUVERED ROOF

Unlock the full potential of your outdoor living areas and experience the true benefits of nature. Your home is not confined to its indoor spaces; it extends to all your exterior environments, including your yard.

Elevate your garden, poolside, restaurant or hotel, with our bioclimatic pergola systems, crafted from premium Aluminum slats. These innovative solutions offer unmatched comfort and style, seamlessly converting your outdoor spaces into elegant retreats.

Our bioclimatic pergolas are designed to be tailored to your unique vision and requirements. Create distinctive and inviting outdoor settings that reflect your imagination and enhance your living experience.

#### Cabbana

The Bioclimatic Pergola Cabbana model is designed by professional engineers to ensure maximum comfort for customers, suitable for use in all four seasons. Constructed entirely from Aluminum, this system can be configured as a single unit or as multiple units (2, 3, or 4 units) installed together. The Aluminum louvres on the roof can be adjusted up to 90 degrees using a remote control, making it suitable for use in all four seasons.