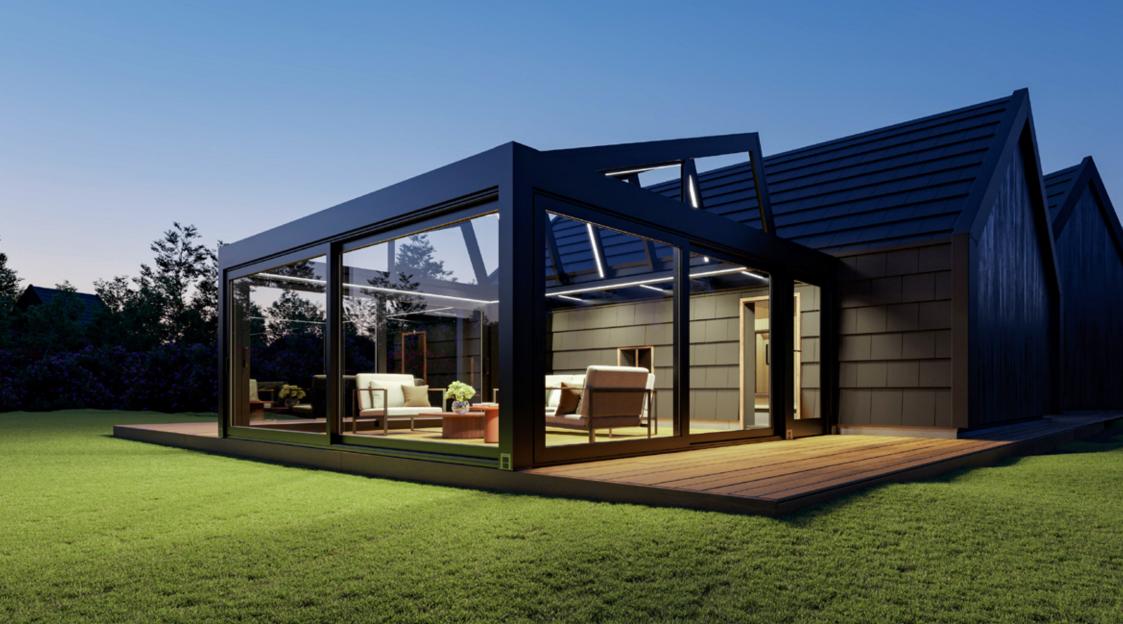

#### Dynamic

Imagine seamlessly blending the beauty of nature with the comfort of your home, creating a flawless transition between your indoor and outdoor spaces. This is made possible with Dynamic's retractable roof system.

With Dynamic, quality and durability are paramount. To ensure your roof system remains sturdy and reliable for years, we use stainless steel accessories.

You can enhance your project by using subsystems, allowing you to select and design the option that best suits your needs