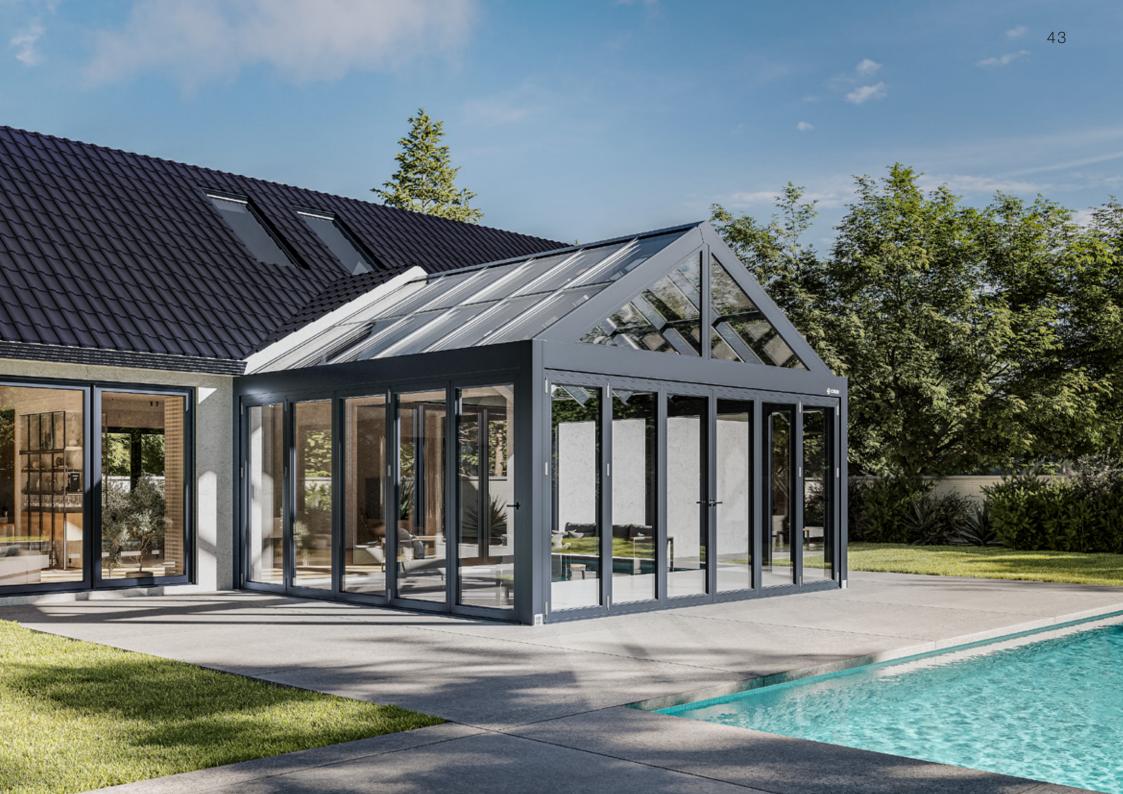

#### SUNROOM

The perfect solution for those who wish to enjoy the beauty of nature throughout all seasons.

Constructed with high-quality aluminum materials and the latest technologies, our sunrooms are built to withstand the elements. This durability ensures that you can enjoy your space for years to come. Whether you prefer a modern, minimalist, or traditional design, you can create a sunroom that perfectly suits your needs and style.

#### Grande

Grande is a sunroom solution designed to meet even the most demanding needs, tailored to specific locations and requirements. Featuring a fixed glass roof, Grande offers durable solutions that stand up to the test of time. It can be customized with various glass thicknesses and types. Motorized and remotecontrolled shading systems can be added to the side walls and ceiling of the structure. The Grande sunroom system combines the classic design of our heritage with unmatched comfort and beauty.