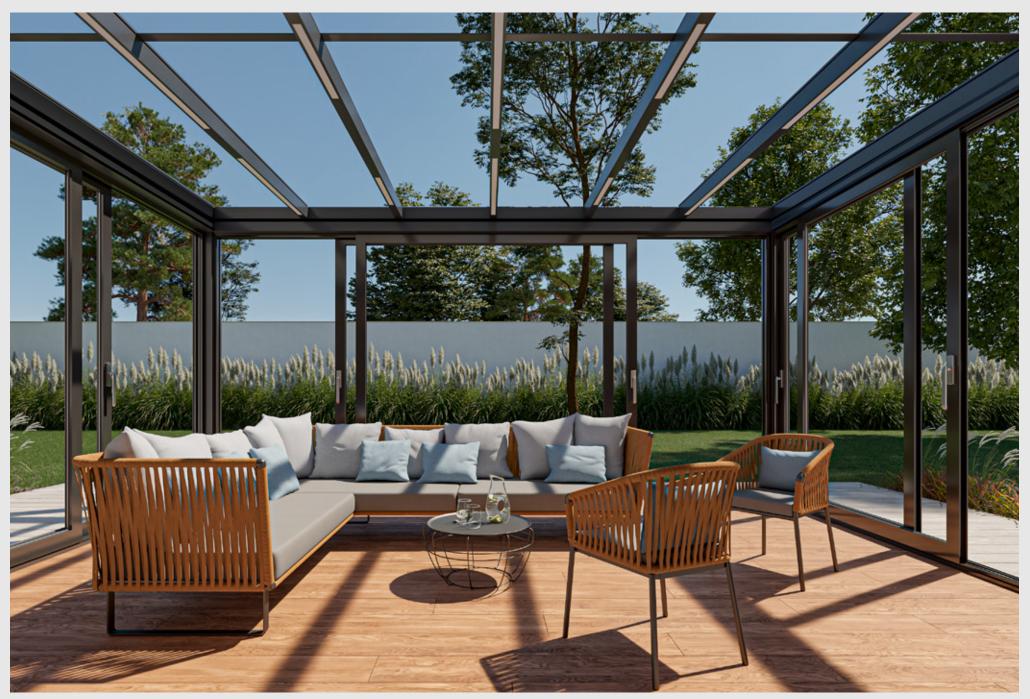

### LOUVERED ROOF

Unlock the full potential of your outdoor living areas and experience the true benefits of nature. Your home is not confined to its indoor spaces; it extends to all your exterior environments, including your yard.

Elevate your garden, poolside, restaurant or hotel, with our bioclimatic pergola systems, crafted from premium Aluminum slats. These innovative solutions offer unmatched comfort and style, seamlessly converting your outdoor spaces into elegant retreats.

Our bioclimatic pergolas are designed to be tailored to your unique vision and requirements. Create distinctive and inviting outdoor settings that reflect your imagination and enhance your living experience.