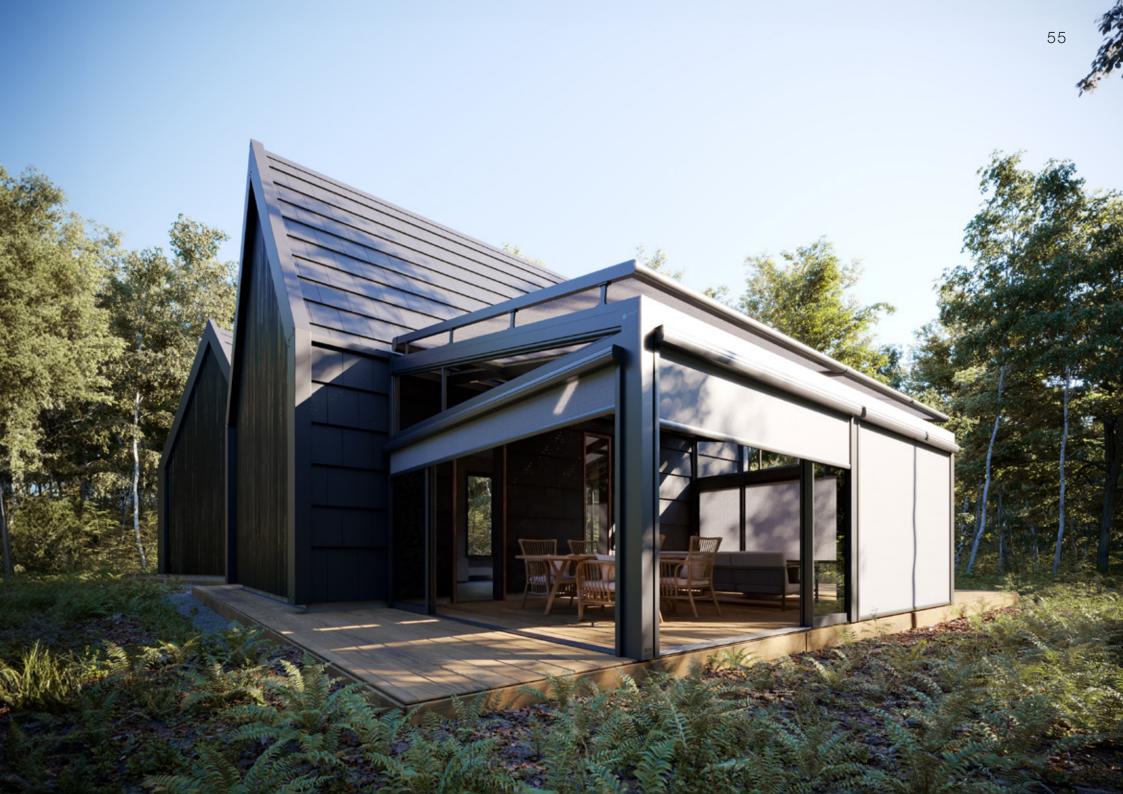

Design it yourself with the 3D Configurator.

LOUVERED ROOF

SHADING SYSTEMS

55

SLIDING DOORS AND WINDOWS

SUNROOM

### LOUVERED ROOF

Unlock the full potential of your outdoor living areas and experience the true benefits of nature. Your home is not confined to its indoor spaces; it extends to all your exterior environments, including your yard.

Elevate your garden, poolside, restaurant or hotel, with our bioclimatic pergola systems, crafted from premium Aluminum slats. These innovative solutions offer unmatched comfort and style, seamlessly converting your outdoor spaces into elegant retreats.

Our bioclimatic pergolas are designed to be tailored to your unique vision and requirements. Create distinctive and inviting outdoor settings that reflect your imagination and enhance your living experience.