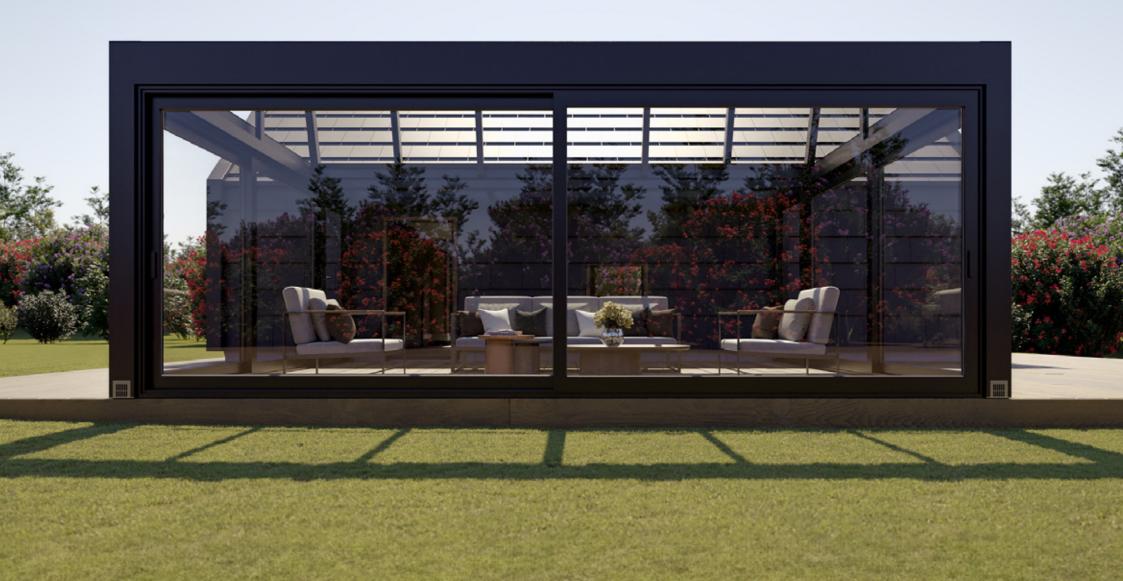

#### SUNROOM

The perfect solution for those who wish to enjoy the beauty of nature throughout all seasons.

Constructed with high-quality aluminum materials and the latest technologies, our sunrooms are built to withstand the elements. This durability ensures that you can enjoy your space for years to come. Whether you prefer a modern, minimalist, or traditional design, you can create a sunroom that perfectly suits your needs and style.

#### Grande

Grande is a sunroom solution designed to meet even the most demanding needs, tailored to specific locations and requirements. Featuring a fixed glass roof, Grande offers durable solutions that stand up to the test of time. It can be customized with various glass thicknesses and types. Motorized and remotecontrolled shading systems can be added to the side walls and ceiling of the structure. The Grande sunroom system combines the classic design of our heritage with unmatched comfort and beauty.