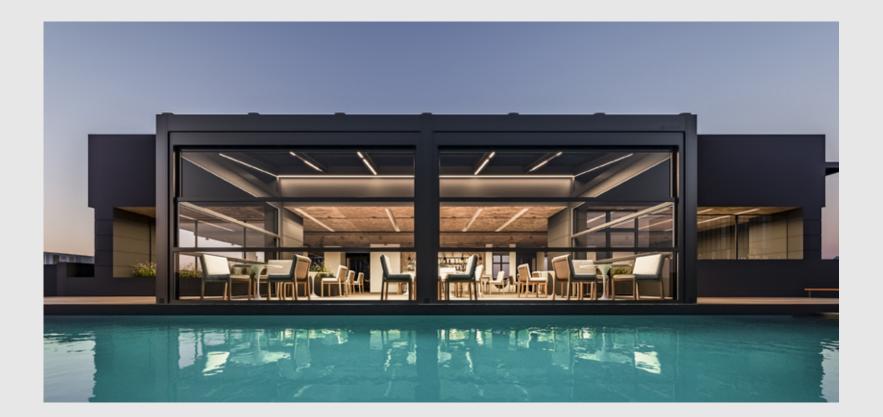

### LOUVERED ROOF

Unlock the full potential of your outdoor living areas and experience the true benefits of nature. Your home is not confined to its indoor spaces; it extends to all your exterior environments, including your yard.

Elevate your garden, poolside, restaurant or hotel, with our bioclimatic pergola systems, crafted from premium Aluminum slats. These innovative solutions offer unmatched comfort and style, seamlessly converting your outdoor spaces into elegant retreats.

Our bioclimatic pergolas are designed to be tailored to your unique vision and requirements. Create distinctive and inviting outdoor settings that reflect your imagination and enhance your living experience.