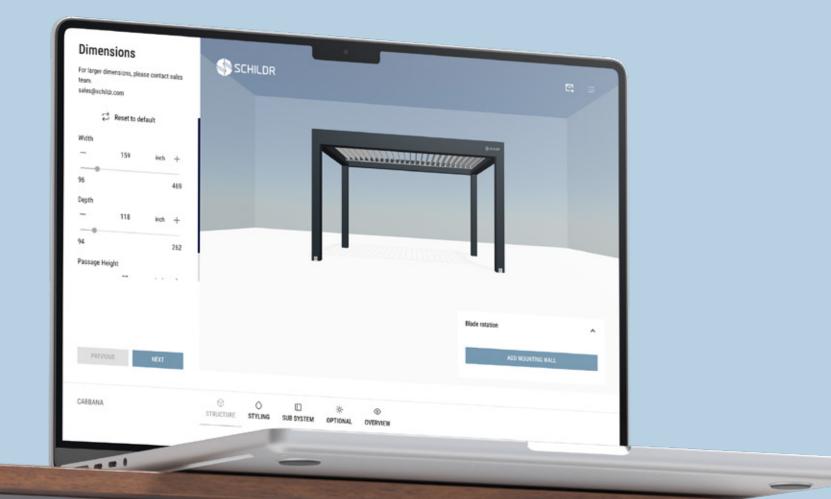

# Design it yourself with the 3D Configurator.

Design on your own by scanning the QR code.