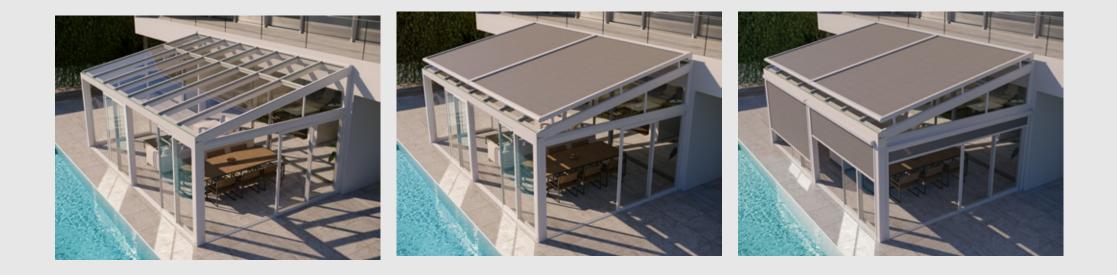

#### Cabbana

The Bioclimatic Pergola Cabbana model is designed by professional engineers to ensure maximum comfort for customers, suitable for use in all four seasons. Constructed entirely from Aluminum, this system can be configured as a single unit or as multiple units (2, 3, or 4 units) installed together. The Aluminum louvres on the roof can be adjusted up to 90 degrees using a remote control, making it suitable for use in all four seasons.

You can enhance your project by using subsystems, allowing you to select and design the option that best suits your needs