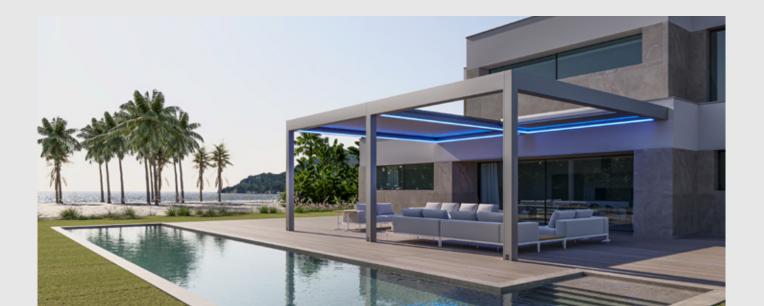

## Reach the sky with touch

#### Dynamic

Imagine seamlessly blending the beauty of nature with the comfort of your home, creating a flawless transition between your indoor and outdoor spaces. This is made possible with Dynamic's retractable roof system.

With Dynamic, quality and durability are paramount. To ensure your roof system remains sturdy and reliable for years, we use stainless steel accessories.

You can enhance your project by using subsystems, allowing you to select and design the option that best suits your needs