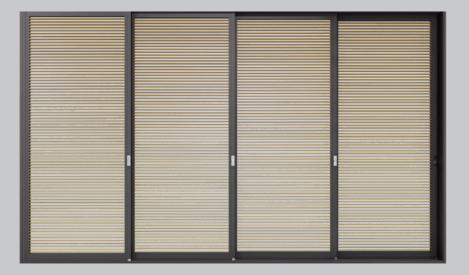

#### Zion

Enhances airflow and shading with its slats within the sliding panels, ensuring optimal air circulation.

#### Product benefits

Discover a range of options for comfort. Make your choice and configure it yourself using our online configurator.

**Shading:** Adjustable shading based on the angle of the sun

**Sliding Panels:** Sliding functionality for the systems on the side walls