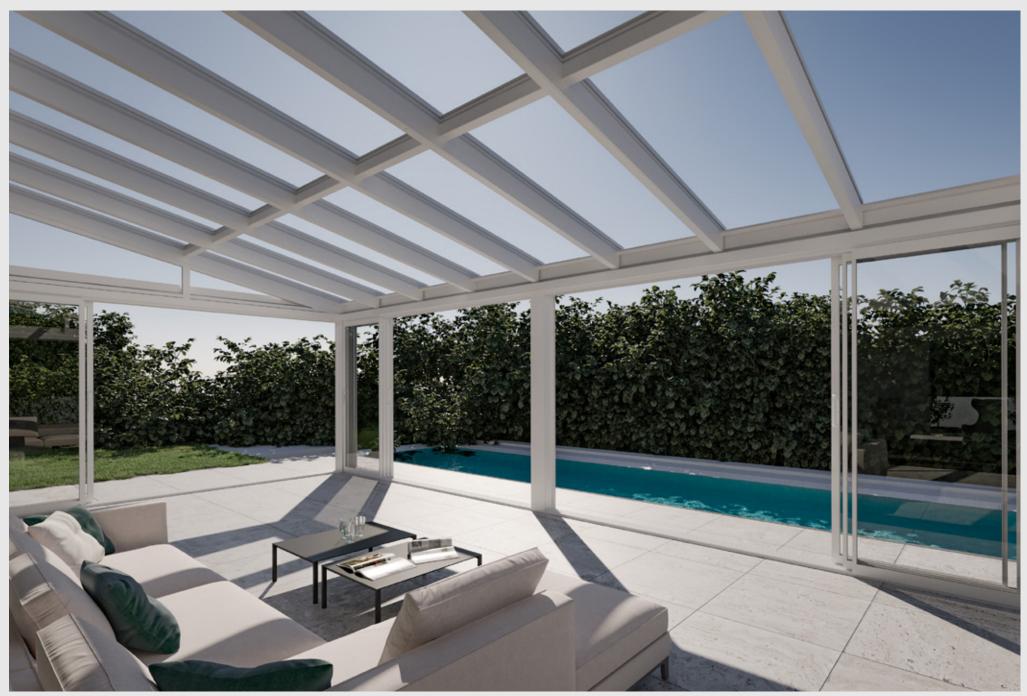

### LOUVERED ROOF

Unlock the full potential of your outdoor living areas and experience the true benefits of nature. Your home is not confined to its indoor spaces; it extends to all your exterior environments, including your yard.

Elevate your garden, poolside, restaurant or hotel, with our bioclimatic pergola systems, crafted from premium Aluminum slats. These innovative solutions offer unmatched comfort and style, seamlessly converting your outdoor spaces into elegant retreats.

Our bioclimatic pergolas are designed to be tailored to your unique vision and requirements. Create distinctive and inviting outdoor settings that reflect your imagination and enhance your living experience.

#### Cabbana

The Bioclimatic Pergola Cabbana model is designed by professional engineers to ensure maximum comfort for customers, suitable for use in all four seasons. Constructed entirely from Aluminum, this system can be configured as a single unit or as multiple units (2, 3, or 4 units) installed together. The Aluminum louvres on the roof can be adjusted up to 90 degrees using a remote control, making it suitable for use in all four seasons.