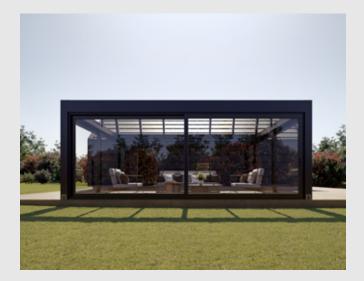

#### Cabbana

The Bioclimatic Pergola Cabbana model is designed by professional engineers to ensure maximum comfort for customers, suitable for use in all four seasons. Constructed entirely from Aluminum, this system can be configured as a single unit or as multiple units (2, 3, or 4 units) installed together. The Aluminum louvres on the roof can be adjusted up to 90 degrees using a remote control, making it suitable for use in all four seasons.