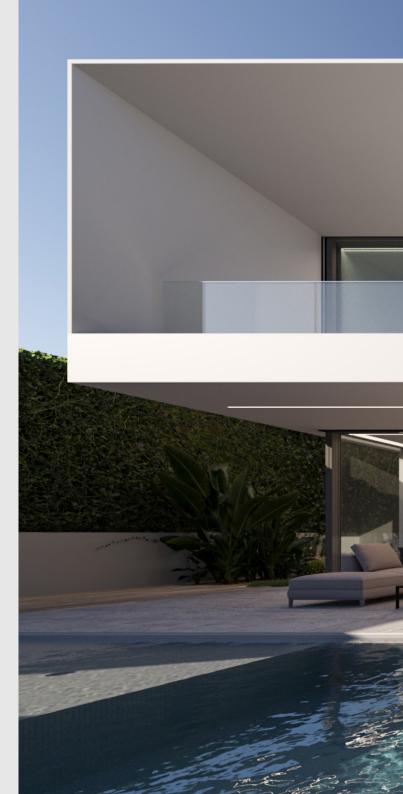

### LOUVERED ROOF

Unlock the full potential of your outdoor living areas and experience the true benefits of nature. Your home is not confined to its indoor spaces; it extends to all your exterior environments, including your yard.

Elevate your garden, poolside, restaurant or hotel, with our bioclimatic pergola systems, crafted from premium Aluminum slats. These innovative solutions offer unmatched comfort and style, seamlessly converting your outdoor spaces into elegant retreats.

Our bioclimatic pergolas are designed to be tailored to your unique vision and requirements. Create distinctive and inviting outdoor settings that reflect your imagination and enhance your living experience.