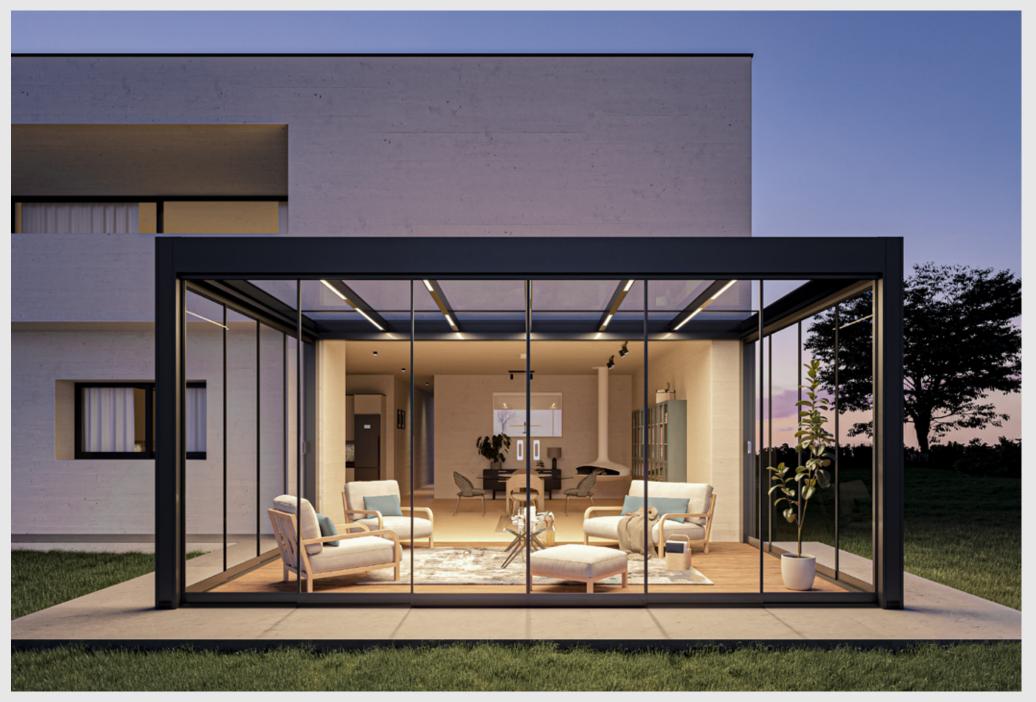

### LOUVERED ROOF

Unlock the full potential of your outdoor living areas and experience the true benefits of nature. Your home is not confined to its indoor spaces; it extends to all your exterior environments, including your yard.

Elevate your garden, poolside, restaurant or hotel, with our bioclimatic pergola systems, crafted from premium Aluminum slats. These innovative solutions offer unmatched comfort and style, seamlessly converting your outdoor spaces into elegant retreats.

Our bioclimatic pergolas are designed to be tailored to your unique vision and requirements. Create distinctive and inviting outdoor settings that reflect your imagination and enhance your living experience.