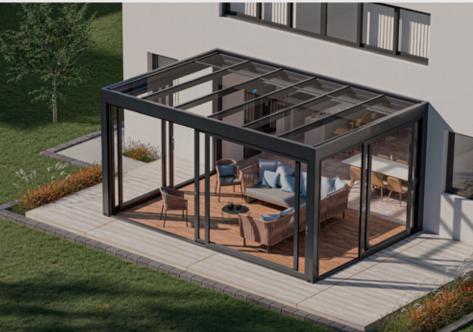

#### Cabbana

The Bioclimatic Pergola Cabbana model is designed by professional engineers to ensure maximum comfort for customers, suitable for use in all four seasons. Constructed entirely from Aluminum, this system can be configured as a single unit or as multiple units (2, 3, or 4 units) installed together. The Aluminum louvres on the roof can be adjusted up to 90 degrees using a remote control, making it suitable for use in all four seasons.

You can enhance your project by using subsystems, allowing you to select and design the option that best suits your needs