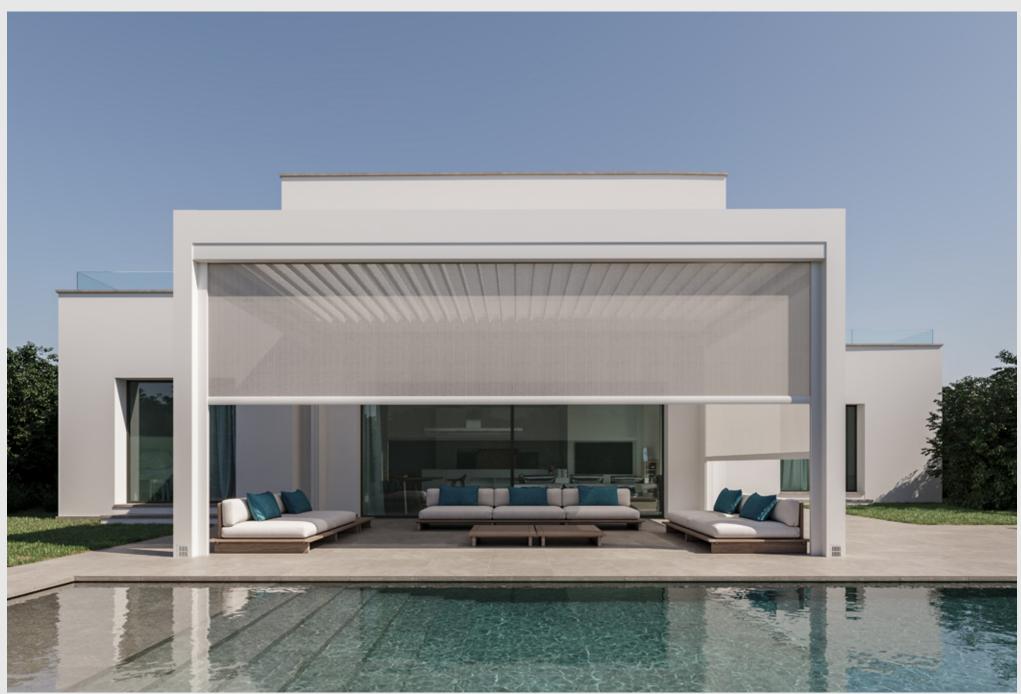

### LOUVERED ROOF

Unlock the full potential of your outdoor living areas and experience the true benefits of nature. Your home is not confined to its indoor spaces; it extends to all your exterior environments, including your yard.

Elevate your garden, poolside, restaurant or hotel, with our bioclimatic pergola systems, crafted from premium Aluminum slats. These innovative solutions offer unmatched comfort and style, seamlessly converting your outdoor spaces into elegant retreats.

Our bioclimatic pergolas are designed to be tailored to your unique vision and requirements. Create distinctive and inviting outdoor settings that reflect your imagination and enhance your living experience.