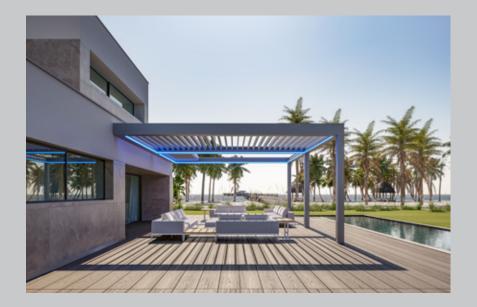

### LOUVERED ROOF

Unlock the full potential of your outdoor living areas and experience the true benefits of nature. Your home is not confined to its indoor spaces; it extends to all your exterior environments, including your yard.

Elevate your garden, poolside, restaurant or hotel, with our bioclimatic pergola systems, crafted from premium Aluminum slats. These innovative solutions offer unmatched comfort and style, seamlessly converting your outdoor spaces into elegant retreats.

Our bioclimatic pergolas are designed to be tailored to your unique vision and requirements. Create distinctive and inviting outdoor settings that reflect your imagination and enhance your living experience.