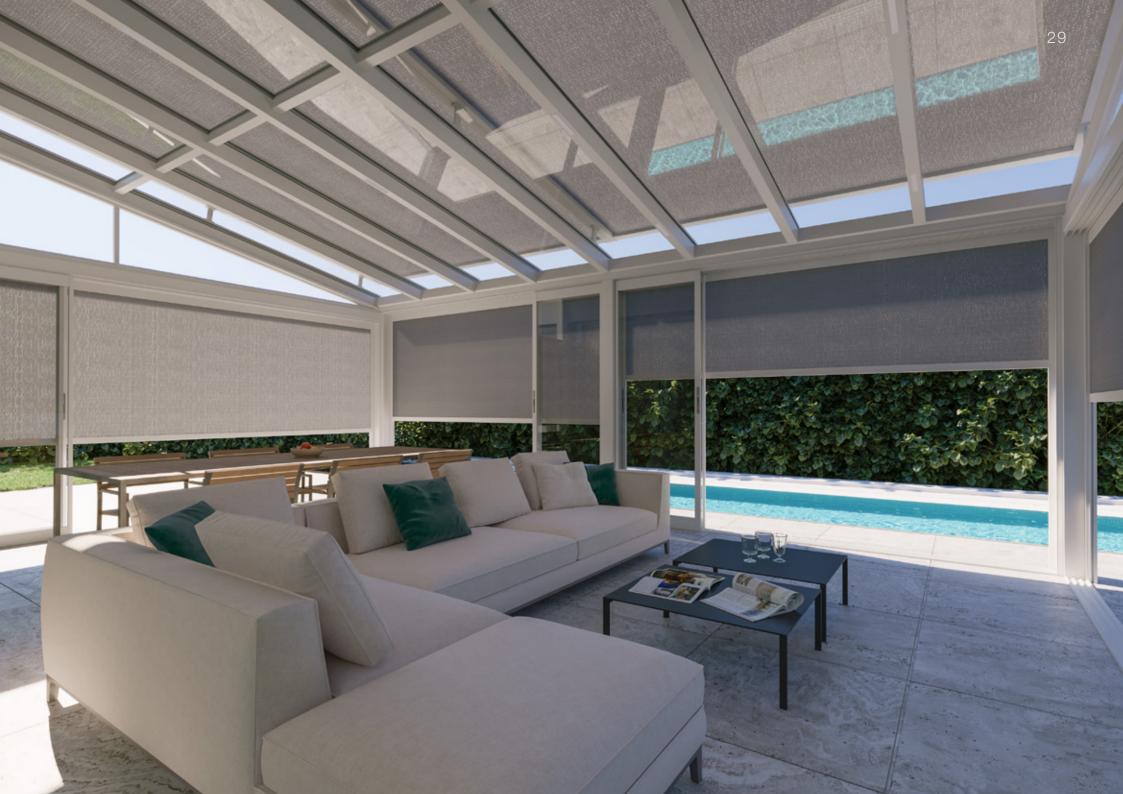

#### SHADING SYSTEMS

Shading systems are designed to block or control sunlight. These systems help protect indoor spaces from heat, create shade in outdoor areas, and contribute to energy efficiency. They can be implemented in various forms, depending on their intended use and design preferences. By selecting a shading system tailored to your needs, you can ensure a comfortable living environment both indoors and outdoors.

#### Zion

Enhances airflow and shading with its slats within the sliding panels, ensuring optimal air circulation.

### Air circulation and shading

Enhance your structure with a custom subsystem. Choose the option that best fits your project and design it yourself.

#### Product benefits

Discover a range of options for comfort. Make your choice and configure it yourself using our online configurator.

**Shading:** Adjustable shading based on the angle of the sun

**Sliding Panels:** Sliding functionality for the systems on the side walls