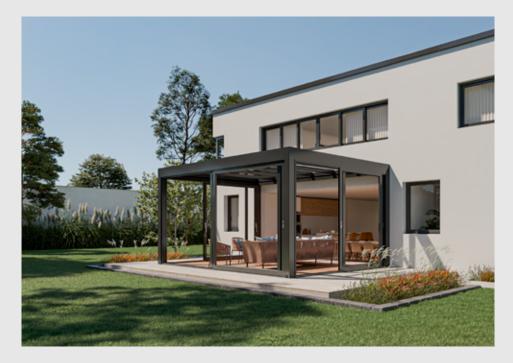

### LOUVERED ROOF

Unlock the full potential of your outdoor living areas and experience the true benefits of nature. Your home is not confined to its indoor spaces; it extends to all your exterior environments, including your yard.

Elevate your garden, poolside, restaurant or hotel, with our bioclimatic pergola systems, crafted from premium Aluminum slats. These innovative solutions offer unmatched comfort and style, seamlessly converting your outdoor spaces into elegant retreats.

Our bioclimatic pergolas are designed to be tailored to your unique vision and requirements. Create distinctive and inviting outdoor settings that reflect your imagination and enhance your living experience.