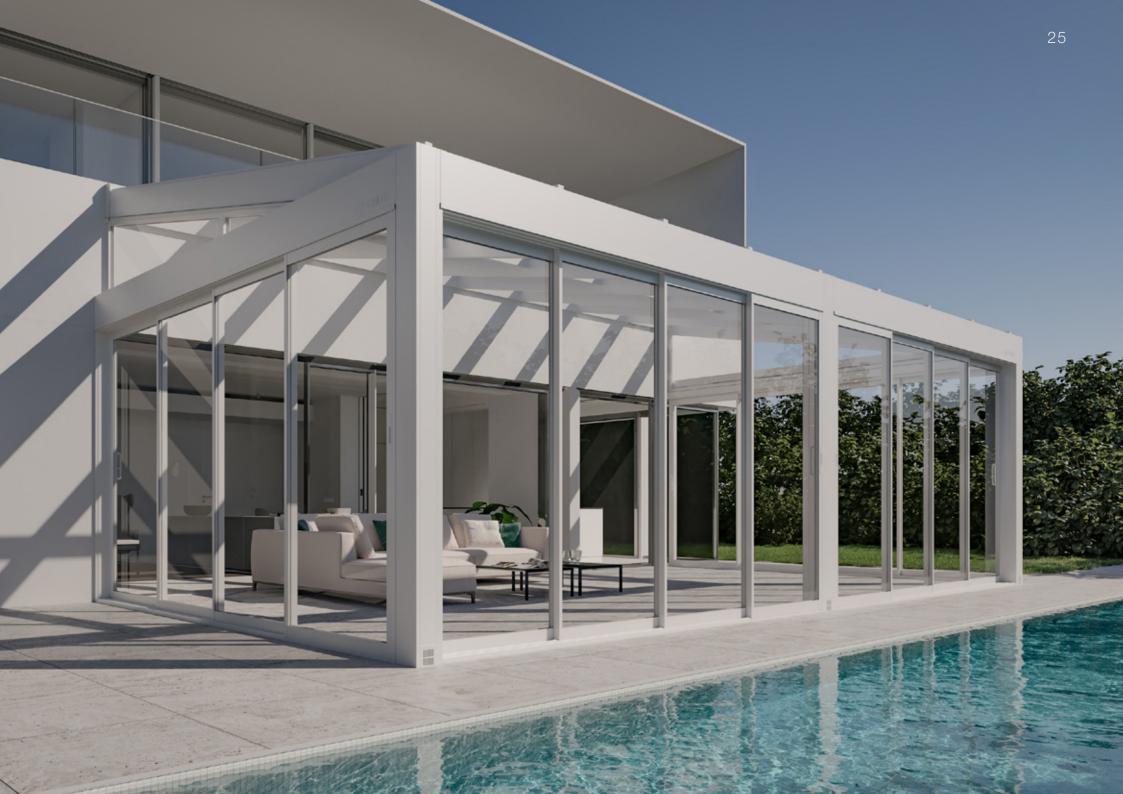

### LOUVERED ROOF

Unlock the full potential of your outdoor living areas and experience the true benefits of nature. Your home is not confined to its indoor spaces; it extends to all your exterior environments, including your yard.

Elevate your garden, poolside, restaurant or hotel, with our bioclimatic pergola systems, crafted from premium Aluminum slats. These innovative solutions offer unmatched comfort and style, seamlessly converting your outdoor spaces into elegant retreats.

Our bioclimatic pergolas are designed to be tailored to your unique vision and requirements. Create distinctive and inviting outdoor settings that reflect your imagination and enhance your living experience.

#### Cabbana

The Bioclimatic Pergola Cabbana model is designed by professional engineers to ensure maximum comfort for customers, suitable for use in all four seasons. Constructed entirely from Aluminum, this system can be configured as a single unit or as multiple units (2, 3, or 4 units) installed together. The Aluminum louvres on the roof can be adjusted up to 90 degrees using a remote control, making it suitable for use in all four seasons.