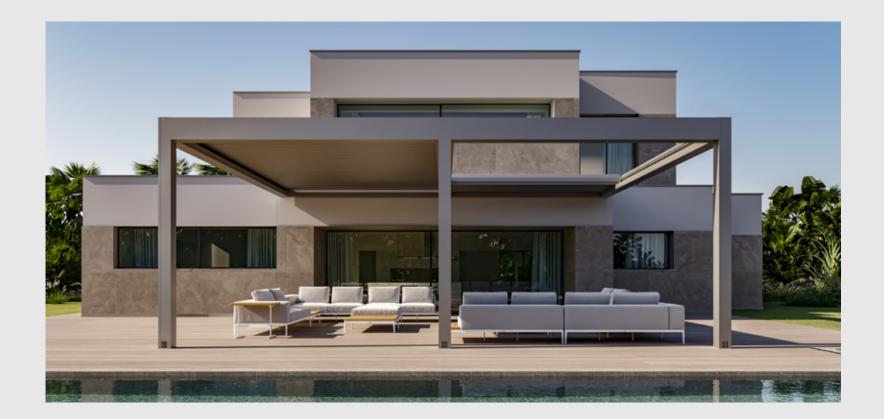

### LOUVERED ROOF

Unlock the full potential of your outdoor living areas and experience the true benefits of nature. Your home is not confined to its indoor spaces; it extends to all your exterior environments, including your yard.

Elevate your garden, poolside, restaurant or hotel, with our bioclimatic pergola systems, crafted from premium Aluminum slats. These innovative solutions offer unmatched comfort and style, seamlessly converting your outdoor spaces into elegant retreats.

Our bioclimatic pergolas are designed to be tailored to your unique vision and requirements. Create distinctive and inviting outdoor settings that reflect your imagination and enhance your living experience.