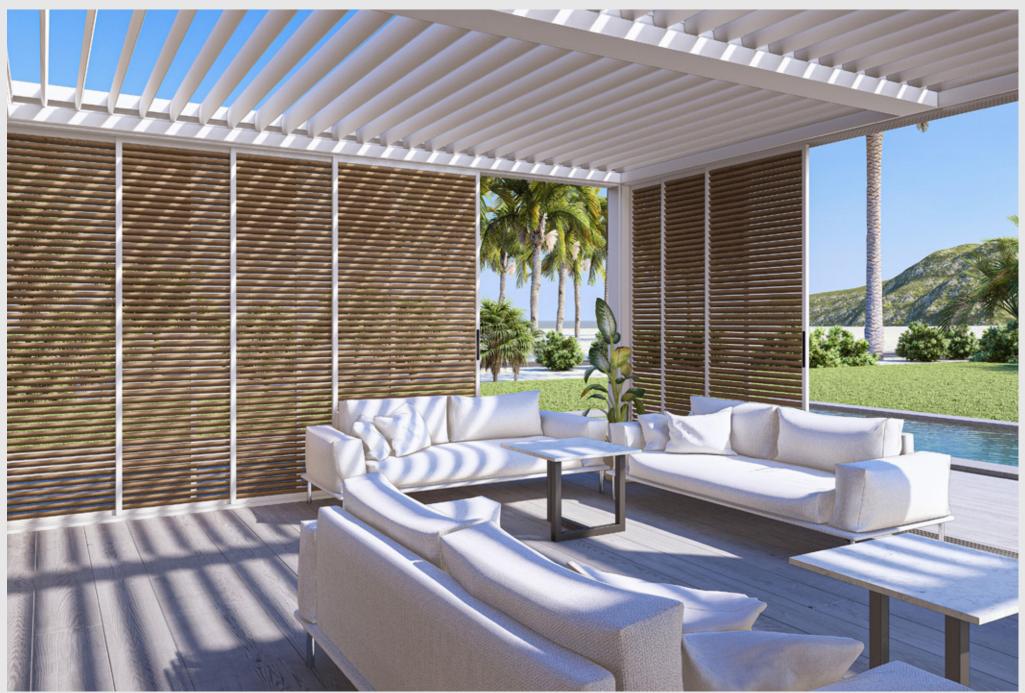

### LOUVERED ROOF

Unlock the full potential of your outdoor living areas and experience the true benefits of nature. Your home is not confined to its indoor spaces; it extends to all your exterior environments, including your yard.

Elevate your garden, poolside, restaurant or hotel, with our bioclimatic pergola systems, crafted from premium Aluminum slats. These innovative solutions offer unmatched comfort and style, seamlessly converting your outdoor spaces into elegant retreats.

Our bioclimatic pergolas are designed to be tailored to your unique vision and requirements. Create distinctive and inviting outdoor settings that reflect your imagination and enhance your living experience.