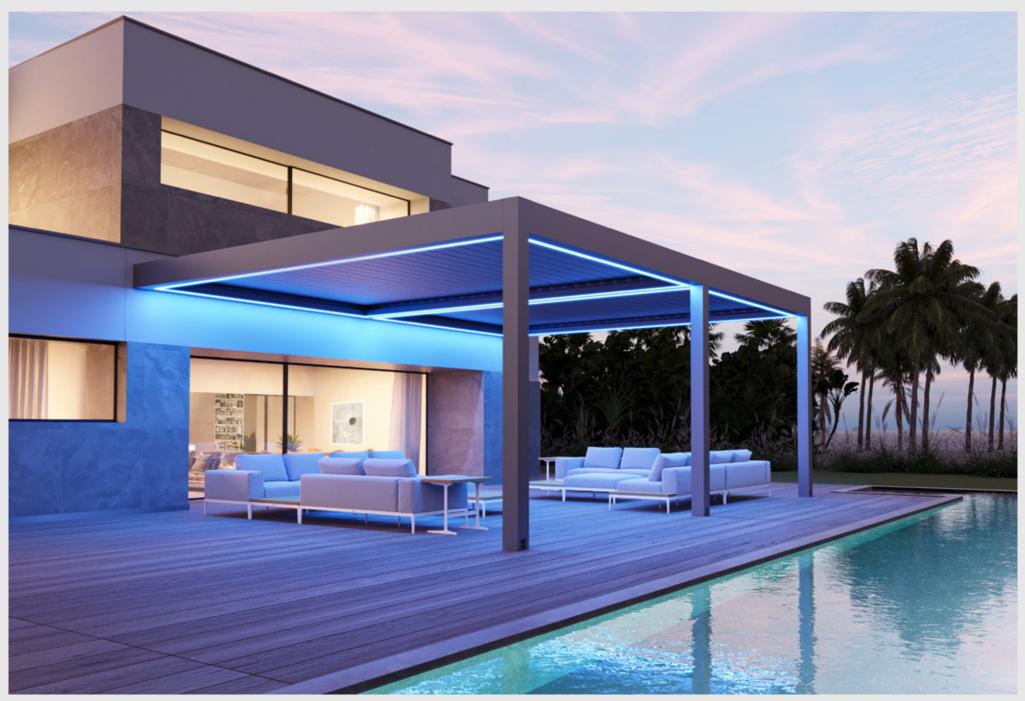

### LOUVERED ROOF

Unlock the full potential of your outdoor living areas and experience the true benefits of nature. Your home is not confined to its indoor spaces; it extends to all your exterior environments, including your yard.

Elevate your garden, poolside, restaurant or hotel, with our bioclimatic pergola systems, crafted from premium Aluminum slats. These innovative solutions offer unmatched comfort and style, seamlessly converting your outdoor spaces into elegant retreats.

Our bioclimatic pergolas are designed to be tailored to your unique vision and requirements. Create distinctive and inviting outdoor settings that reflect your imagination and enhance your living experience.