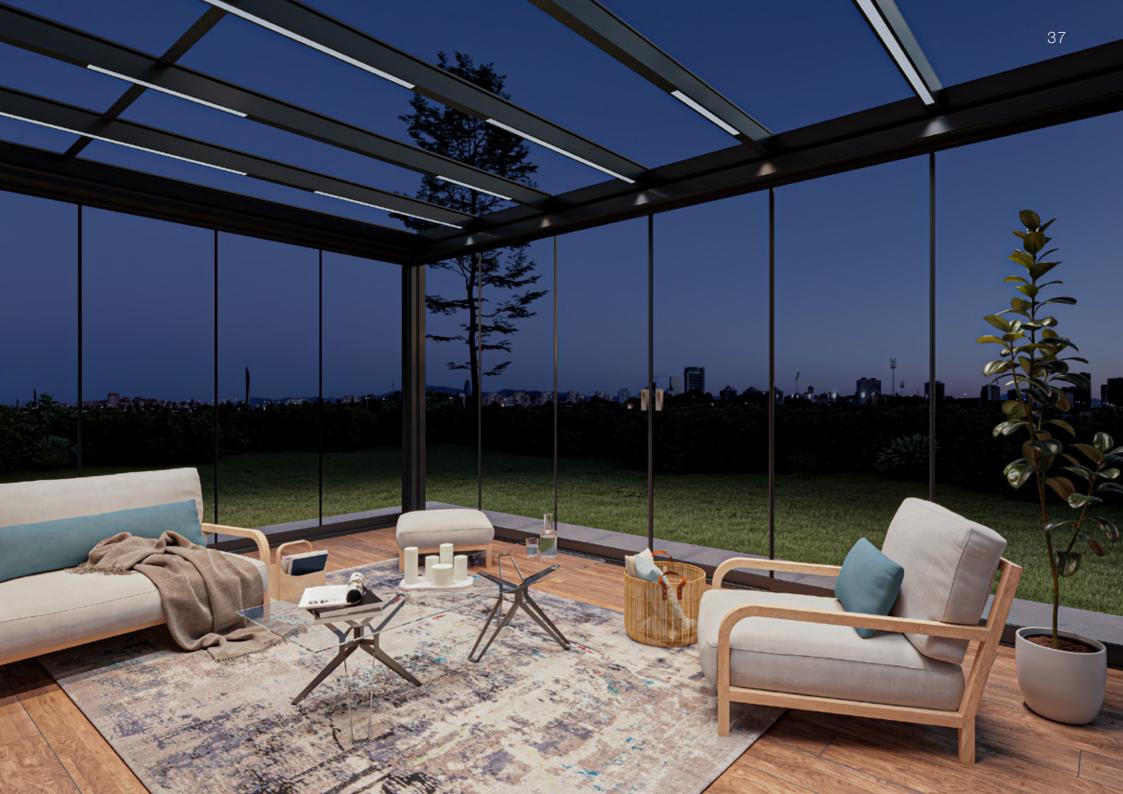

#### Cabbana

The Bioclimatic Pergola Cabbana model is designed by professional engineers to ensure maximum comfort for customers, suitable for use in all four seasons. Constructed entirely from Aluminum, this system can be configured as a single unit or as multiple units (2, 3, or 4 units) installed together. The Aluminum louvres on the roof can be adjusted up to 90 degrees using a remote control, making it suitable for use in all four seasons.

#### Lanai

Designed by professional engineers, the Lanai retractable louver offers exceptional functionality for comfort and year-round use. The ceiling can be rotated up to 90 degrees and retracted to provide up to 60% openness using motors, making it a versatile choice for any season. Optional insulation foam inserts are available to reduce noise from rain and minimize heat buildup on hot, sunny days.