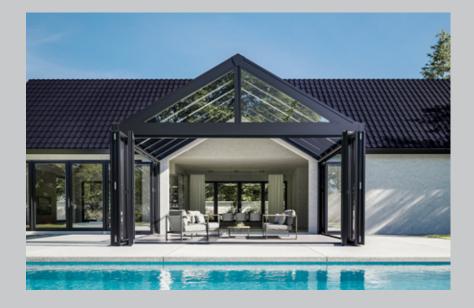

#### SUNROOM

The perfect solution for those who wish to enjoy the beauty of nature throughout all seasons.

Constructed with high-quality aluminum materials and the latest technologies, our sunrooms are built to withstand the elements. This durability ensures that you can enjoy your space for years to come. Whether you prefer a modern, minimalist, or traditional design, you can create a sunroom that perfectly suits your needs and style.

#### Grande

Grande is a sunroom solution designed to meet even the most demanding needs, tailored to specific locations and requirements. Featuring a fixed glass roof, Grande offers durable solutions that stand up to the test of time. It can be customized with various glass thicknesses and types. Motorized and remotecontrolled shading systems can be added to the side walls and ceiling of the structure. The Grande sunroom system combines the classic design of our heritage with unmatched comfort and beauty.