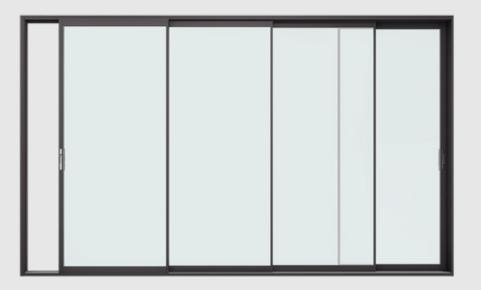

#### SLIDING DOORS AND WINDOWS

Customize your projects with door and window selections that complement every architectural style. It's up to you to defy the ordinary and make a difference with the quality in your environments. Experience the impact of small touches in your living spaces that create significant changes.

#### Classy

When it comes to advanced insulation.. With a 75% opening, the ventilation capability ensures optimal comfort. Its thermal break profiles provide excellent thermal and acoustic insulation. The system features dual, triple, and quadruple rail options, allowing for wings up to twice the quantity of rails with 2 panels per rail. Designed with both style and functionality in mind, it includes a range of well-engineered lock and handle systems for enhanced usability.

You can enhance your project by using subsystems, allowing you to select and design the option that best suits your needs