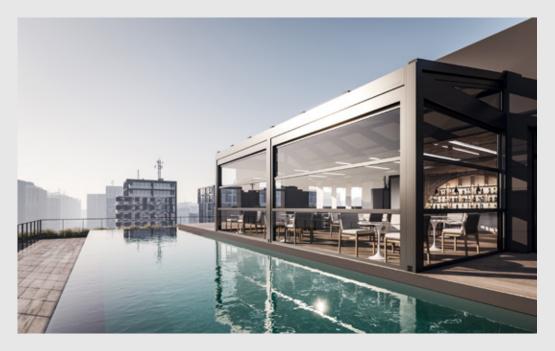

#### SHADING SYSTEMS

Shading systems are designed to block or control sunlight. These systems help protect indoor spaces from heat, create shade in outdoor areas, and contribute to energy efficiency. They can be implemented in various forms, depending on their intended use and design preferences. By selecting a shading system tailored to your needs, you can ensure a comfortable living environment both indoors and outdoors.

# Keep the sun at bay

#### Zion

Enhances airflow and shading with its slats within the sliding panels, ensuring optimal air circulation.

### Air circulation and shading

Enhance your structure with a custom subsystem. Choose the option that best fits your project and design it yourself.

#### Product benefits

Discover a range of options for comfort. Make your choice and configure it yourself using our online configurator.

**Shading:** Adjustable shading based on the angle of the sun

**Sliding Panels:** Sliding functionality for the systems on the side walls