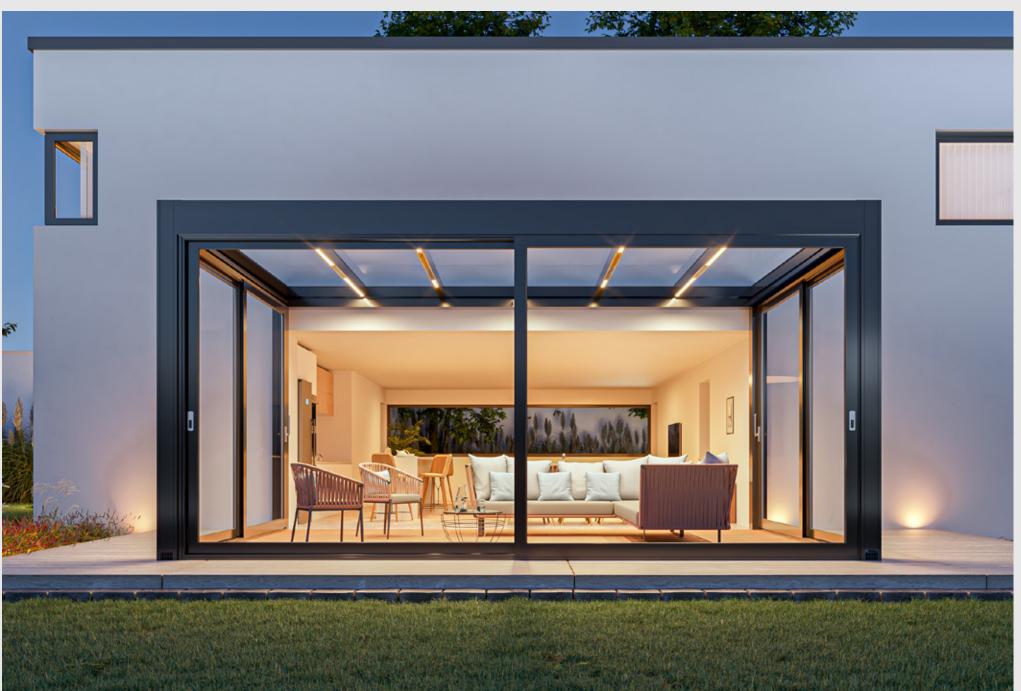

#### SUNROOM

The perfect solution for those who wish to enjoy the beauty of nature throughout all seasons.

Constructed with high-quality aluminum materials and the latest technologies, our sunrooms are built to withstand the elements. This durability ensures that you can enjoy your space for years to come. Whether you prefer a modern, minimalist, or traditional design, you can create a sunroom that perfectly suits your needs and style.

#### Grande

Grande is a sunroom solution designed to meet even the most demanding needs, tailored to specific locations and requirements. Featuring a fixed glass roof, Grande offers durable solutions that stand up to the test of time. It can be customized with various glass thicknesses and types. Motorized and remotecontrolled shading systems can be added to the side walls and ceiling of the structure. The Grande sunroom system combines the classic design of our heritage with unmatched comfort and beauty.