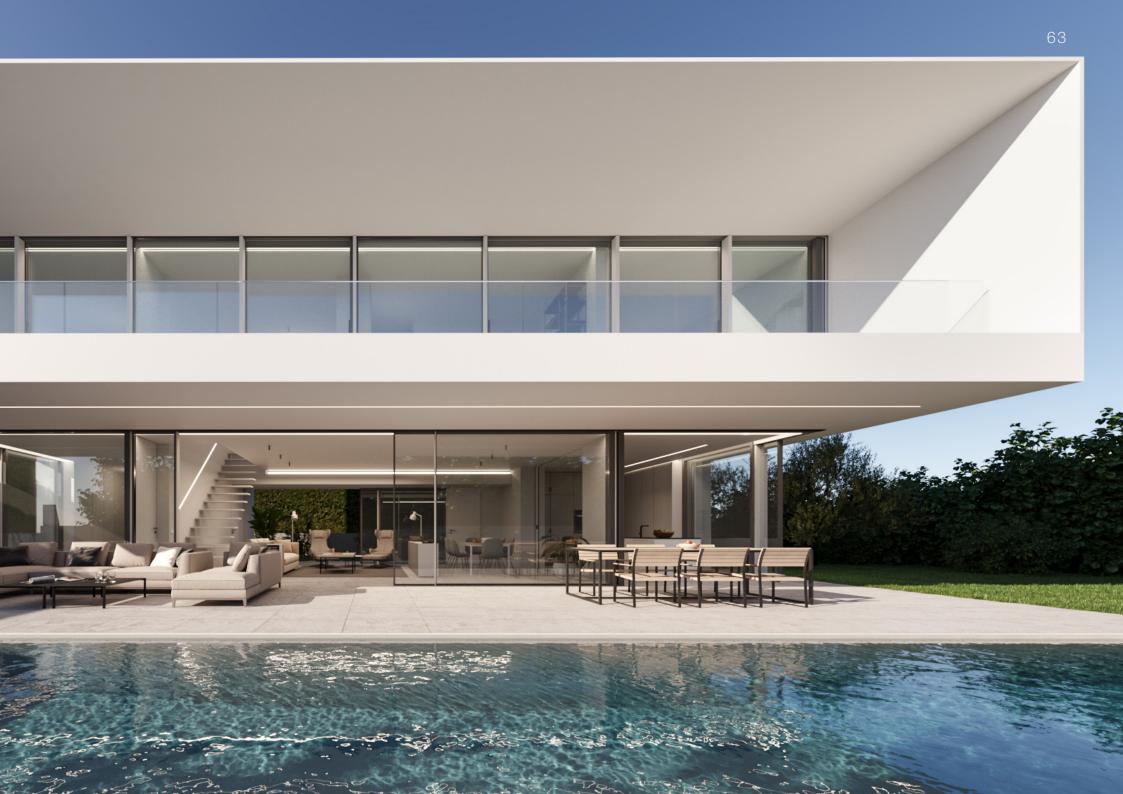

### LOUVERED ROOF

Unlock the full potential of your outdoor living areas and experience the true benefits of nature. Your home is not confined to its indoor spaces; it extends to all your exterior environments, including your yard.

Elevate your garden, poolside, restaurant or hotel, with our bioclimatic pergola systems, crafted from premium Aluminum slats. These innovative solutions offer unmatched comfort and style, seamlessly converting your outdoor spaces into elegant retreats.

Our bioclimatic pergolas are designed to be tailored to your unique vision and requirements. Create distinctive and inviting outdoor settings that reflect your imagination and enhance your living experience.