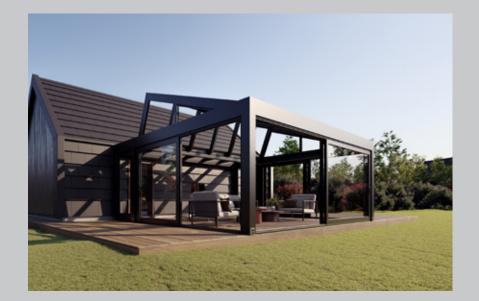

#### Lanai

Designed by professional engineers, the Lanai retractable louver offers exceptional functionality for comfort and year-round use. The ceiling can be rotated up to 90 degrees and retracted to provide up to 60% openness using motors, making it a versatile choice for any season. Optional insulation foam inserts are available to reduce noise from rain and minimize heat buildup on hot, sunny days.