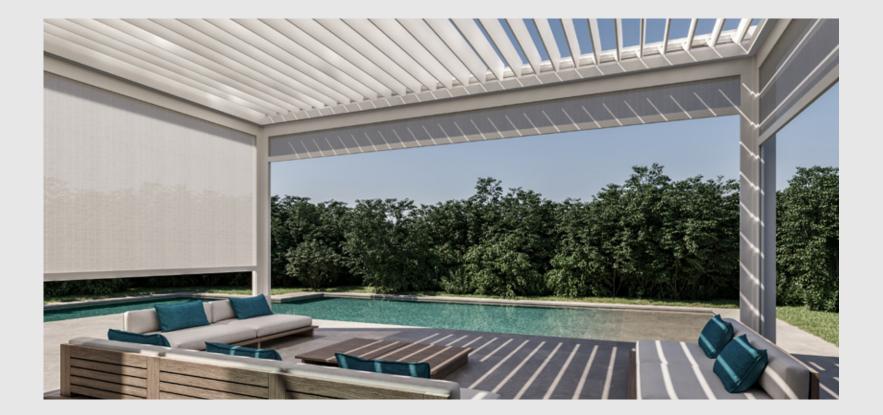

#### Direct the sunshine

#### Cabbana

The Bioclimatic Pergola Cabbana model is designed by professional engineers to ensure maximum comfort for customers, suitable for use in all four seasons. Constructed entirely from Aluminum, this system can be configured as a single unit or as multiple units (2, 3, or 4 units) installed together. The Aluminum louvres on the roof can be adjusted up to 90 degrees using a remote control, making it suitable for use in all four seasons.