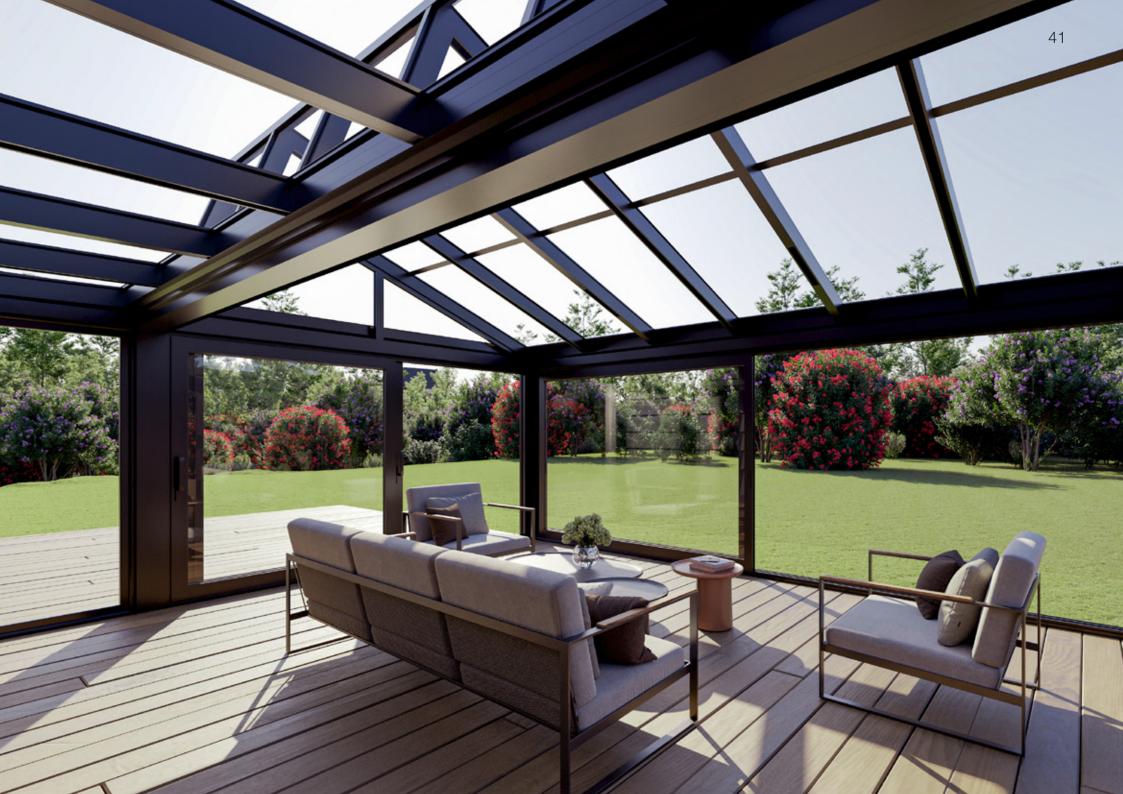

#### SUNROOM

The perfect solution for those who wish to enjoy the beauty of nature throughout all seasons.

Constructed with high-quality aluminum materials and the latest technologies, our sunrooms are built to withstand the elements. This durability ensures that you can enjoy your space for years to come. Whether you prefer a modern, minimalist, or traditional design, you can create a sunroom that perfectly suits your needs and style.

#### Grande

Grande is a sunroom solution designed to meet even the most demanding needs, tailored to specific locations and requirements. Featuring a fixed glass roof, Grande offers durable solutions that stand up to the test of time. It can be customized with various glass thicknesses and types. Motorized and remotecontrolled shading systems can be added to the side walls and ceiling of the structure. The Grande sunroom system combines the classic design of our heritage with unmatched comfort and beauty.