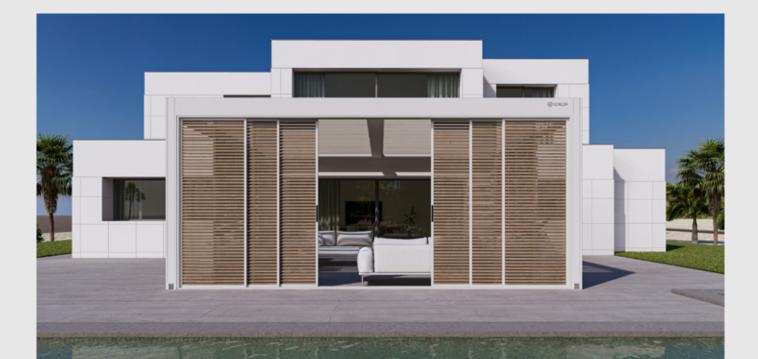

#### SHADING SYSTEMS

Shading systems are designed to block or control sunlight. These systems help protect indoor spaces from heat, create shade in outdoor areas, and contribute to energy efficiency. They can be implemented in various forms, depending on their intended use and design preferences. By selecting a shading system tailored to your needs, you can ensure a comfortable living environment both indoors and outdoors.

# Keep the sun at bay

#### Zion

Enhances airflow and shading with its slats within the sliding panels, ensuring optimal air circulation.

### Air circulation and shading

Enhance your structure with a custom subsystem. Choose the option that best fits your project and design it yourself.

#### Product benefits

Discover a range of options for comfort. Make your choice and configure it yourself using our online configurator.

**Shading:** Adjustable shading based on the angle of the sun

**Sliding Panels:** Sliding functionality for the systems on the side walls