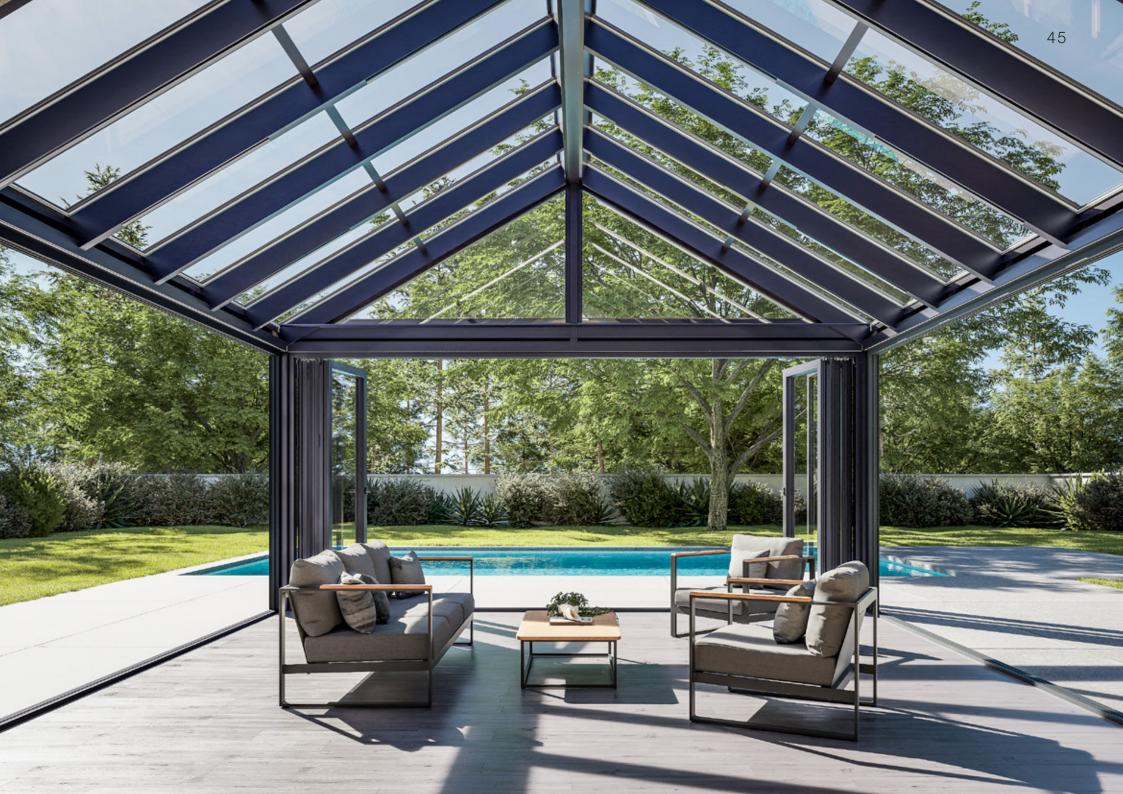

### LOUVERED ROOF

Unlock the full potential of your outdoor living areas and experience the true benefits of nature. Your home is not confined to its indoor spaces; it extends to all your exterior environments, including your yard.

Elevate your garden, poolside, restaurant or hotel, with our bioclimatic pergola systems, crafted from premium Aluminum slats. These innovative solutions offer unmatched comfort and style, seamlessly converting your outdoor spaces into elegant retreats.

Our bioclimatic pergolas are designed to be tailored to your unique vision and requirements. Create distinctive and inviting outdoor settings that reflect your imagination and enhance your living experience.

#### Cabbana

The Bioclimatic Pergola Cabbana model is designed by professional engineers to ensure maximum comfort for customers, suitable for use in all four seasons. Constructed entirely from Aluminum, this system can be configured as a single unit or as multiple units (2, 3, or 4 units) installed together. The Aluminum louvres on the roof can be adjusted up to 90 degrees using a remote control, making it suitable for use in all four seasons.