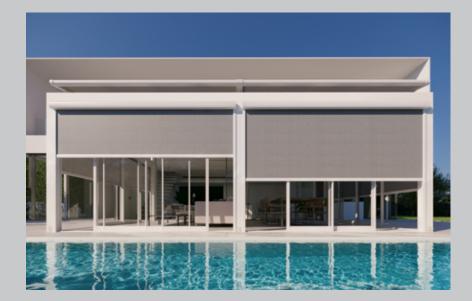

#### SHADING SYSTEMS

Shading systems are designed to block or control sunlight. These systems help protect indoor spaces from heat, create shade in outdoor areas, and contribute to energy efficiency. They can be implemented in various forms, depending on their intended use and design preferences. By selecting a shading system tailored to your needs, you can ensure a comfortable living environment both indoors and outdoors.

# Keep the sun at bay

#### Zion

Enhances airflow and shading with its slats within the sliding panels, ensuring optimal air circulation.

### Air circulation and shading

Enhance your structure with a custom subsystem. Choose the option that best fits your project and design it yourself.

#### Product benefits

Discover a range of options for comfort. Make your choice and configure it yourself using our online configurator.

**Shading:** Adjustable shading based on the angle of the sun

**Sliding Panels:** Sliding functionality for the systems on the side walls