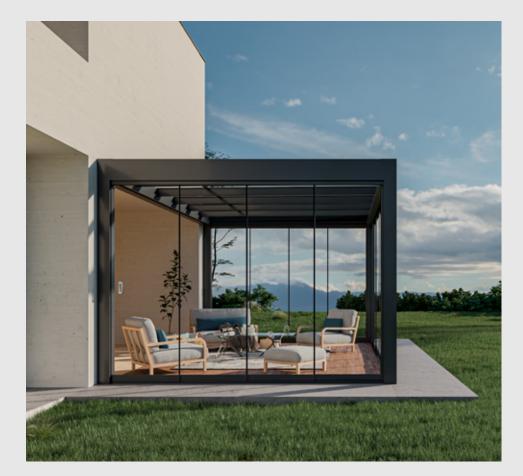

#### SUNROOM

The perfect solution for those who wish to enjoy the beauty of nature throughout all seasons.

Constructed with high-quality aluminum materials and the latest technologies, our sunrooms are built to withstand the elements. This durability ensures that you can enjoy your space for years to come. Whether you prefer a modern, minimalist, or traditional design, you can create a sunroom that perfectly suits your needs and style.