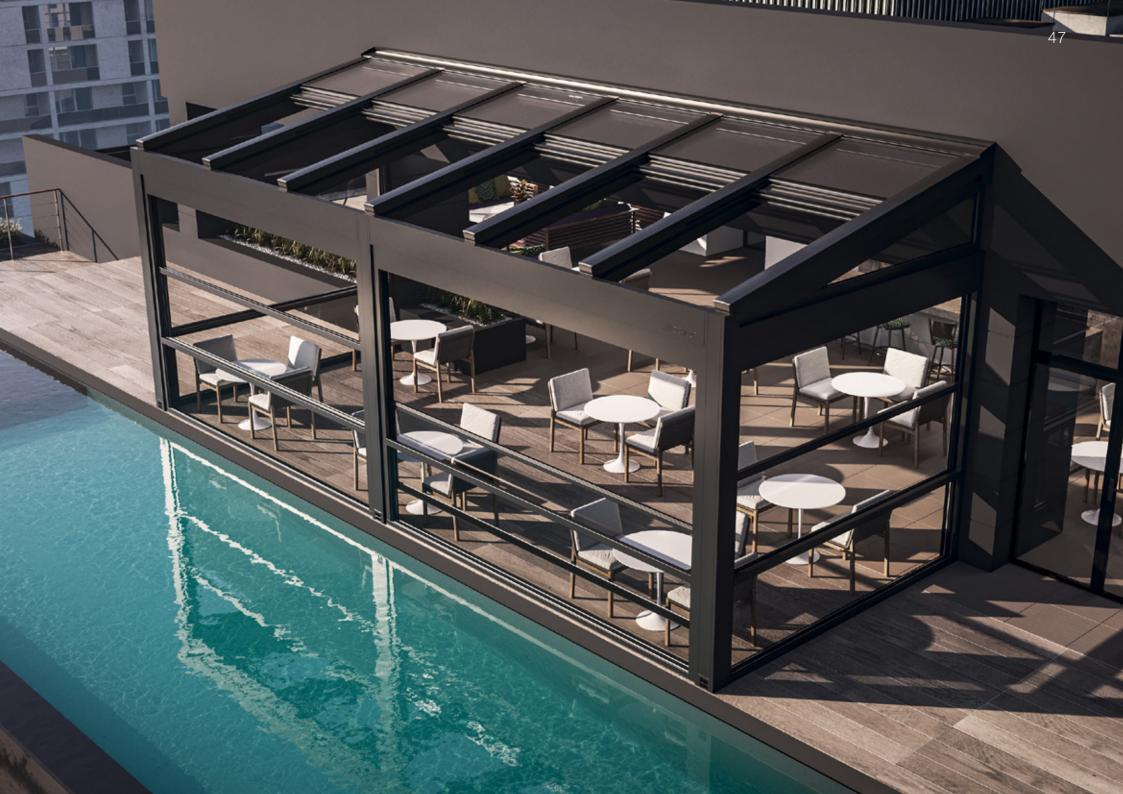

#### SHADING SYSTEMS

Shading systems are designed to block or control sunlight. These systems help protect indoor spaces from heat, create shade in outdoor areas, and contribute to energy efficiency. They can be implemented in various forms, depending on their intended use and design preferences. By selecting a shading system tailored to your needs, you can ensure a comfortable living environment both indoors and outdoors.

# Keep the sun at bay

#### Zion

Enhances airflow and shading with its slats within the sliding panels, ensuring optimal air circulation.

### Air circulation and shading

Enhance your structure with a custom subsystem. Choose the option that best fits your project and design it yourself.

#### Product benefits

Discover a range of options for comfort. Make your choice and configure it yourself using our online configurator.

**Shading:** Adjustable shading based on the angle of the sun

**Sliding Panels:** Sliding functionality for the systems on the side walls