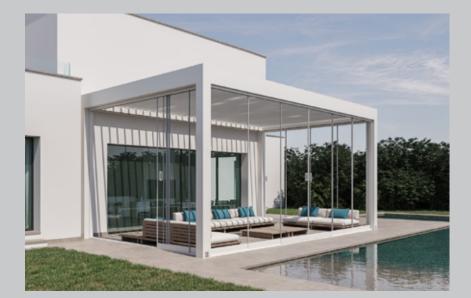

#### Cabbana

The Bioclimatic Pergola Cabbana model is designed by professional engineers to ensure maximum comfort for customers, suitable for use in all four seasons. Constructed entirely from Aluminum, this system can be configured as a single unit or as multiple units (2, 3, or 4 units) installed together. The Aluminum louvres on the roof can be adjusted up to 90 degrees using a remote control, making it suitable for use in all four seasons.

You can enhance your project by using subsystems, allowing you to select and design the option that best suits your needs