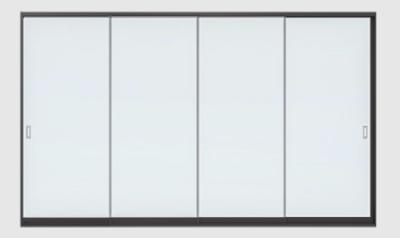

#### Classy

When it comes to advanced insulation.. With a 75% opening, the ventilation capability ensures optimal comfort. Its thermal break profiles provide excellent thermal and acoustic insulation. The system features dual, triple, and quadruple rail options, allowing for wings up to twice the quantity of rails with 2 panels per rail. Designed with both style and functionality in mind, it includes a range of well-engineered lock and handle systems for enhanced usability.