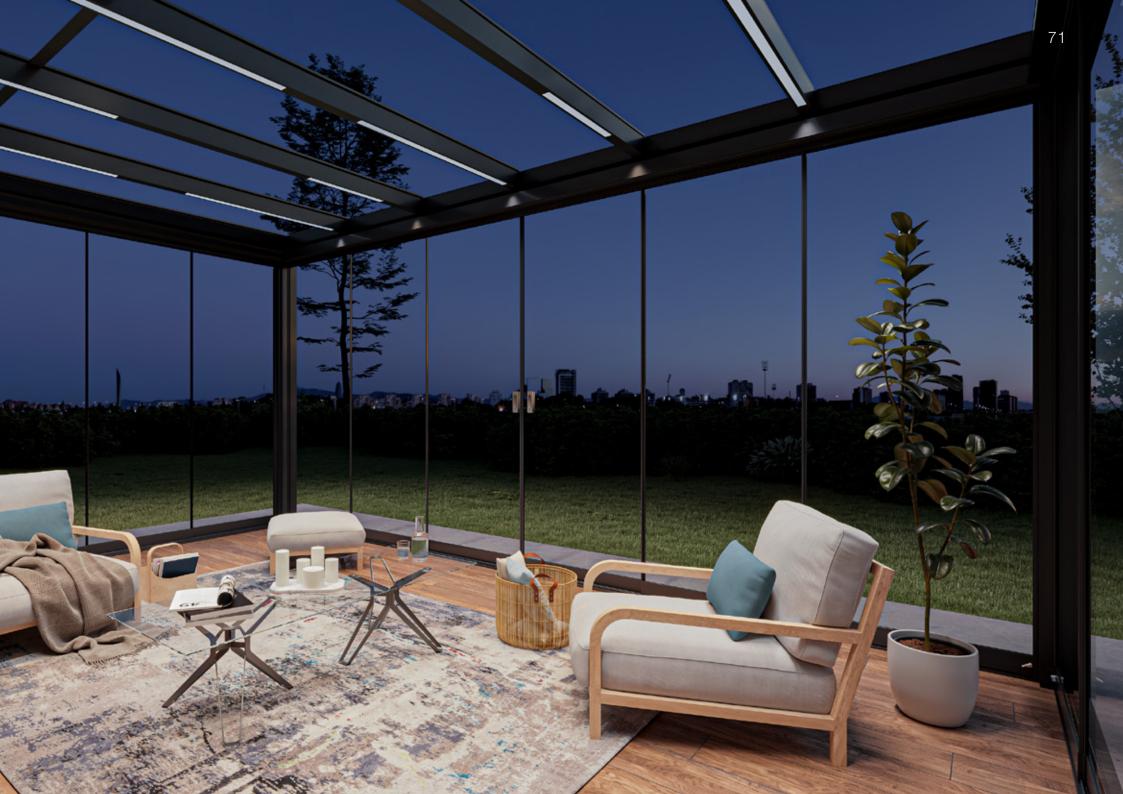

### LOUVERED ROOF

Unlock the full potential of your outdoor living areas and experience the true benefits of nature. Your home is not confined to its indoor spaces; it extends to all your exterior environments, including your yard.

Elevate your garden, poolside, restaurant or hotel, with our bioclimatic pergola systems, crafted from premium Aluminum slats. These innovative solutions offer unmatched comfort and style, seamlessly converting your outdoor spaces into elegant retreats.

Our bioclimatic pergolas are designed to be tailored to your unique vision and requirements. Create distinctive and inviting outdoor settings that reflect your imagination and enhance your living experience.