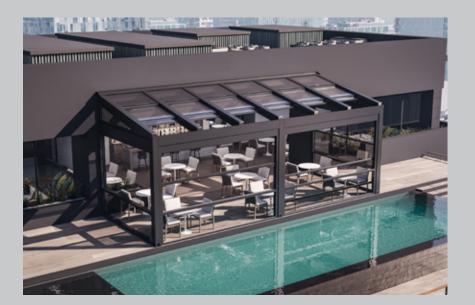

### LOUVERED ROOF

Unlock the full potential of your outdoor living areas and experience the true benefits of nature. Your home is not confined to its indoor spaces; it extends to all your exterior environments, including your yard.

Elevate your garden, poolside, restaurant or hotel, with our bioclimatic pergola systems, crafted from premium Aluminum slats. These innovative solutions offer unmatched comfort and style, seamlessly converting your outdoor spaces into elegant retreats.

Our bioclimatic pergolas are designed to be tailored to your unique vision and requirements. Create distinctive and inviting outdoor settings that reflect your imagination and enhance your living experience.

#### Cabbana

The Bioclimatic Pergola Cabbana model is designed by professional engineers to ensure maximum comfort for customers, suitable for use in all four seasons. Constructed entirely from Aluminum, this system can be configured as a single unit or as multiple units (2, 3, or 4 units) installed together. The Aluminum louvres on the roof can be adjusted up to 90 degrees using a remote control, making it suitable for use in all four seasons.