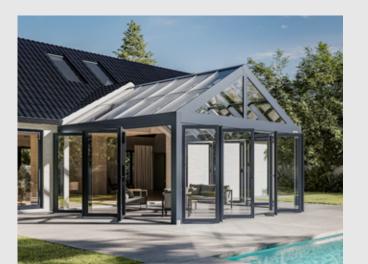

#### SUNROOM

The perfect solution for those who wish to enjoy the beauty of nature throughout all seasons.

Constructed with high-quality aluminum materials and the latest technologies, our sunrooms are built to withstand the elements. This durability ensures that you can enjoy your space for years to come. Whether you prefer a modern, minimalist, or traditional design, you can create a sunroom that perfectly suits your needs and style.

#### Grande

Grande is a sunroom solution designed to meet even the most demanding needs, tailored to specific locations and requirements. Featuring a fixed glass roof, Grande offers durable solutions that stand up to the test of time. It can be customized with various glass thicknesses and types. Motorized and remotecontrolled shading systems can be added to the side walls and ceiling of the structure. The Grande sunroom system combines the classic design of our heritage with unmatched comfort and beauty.