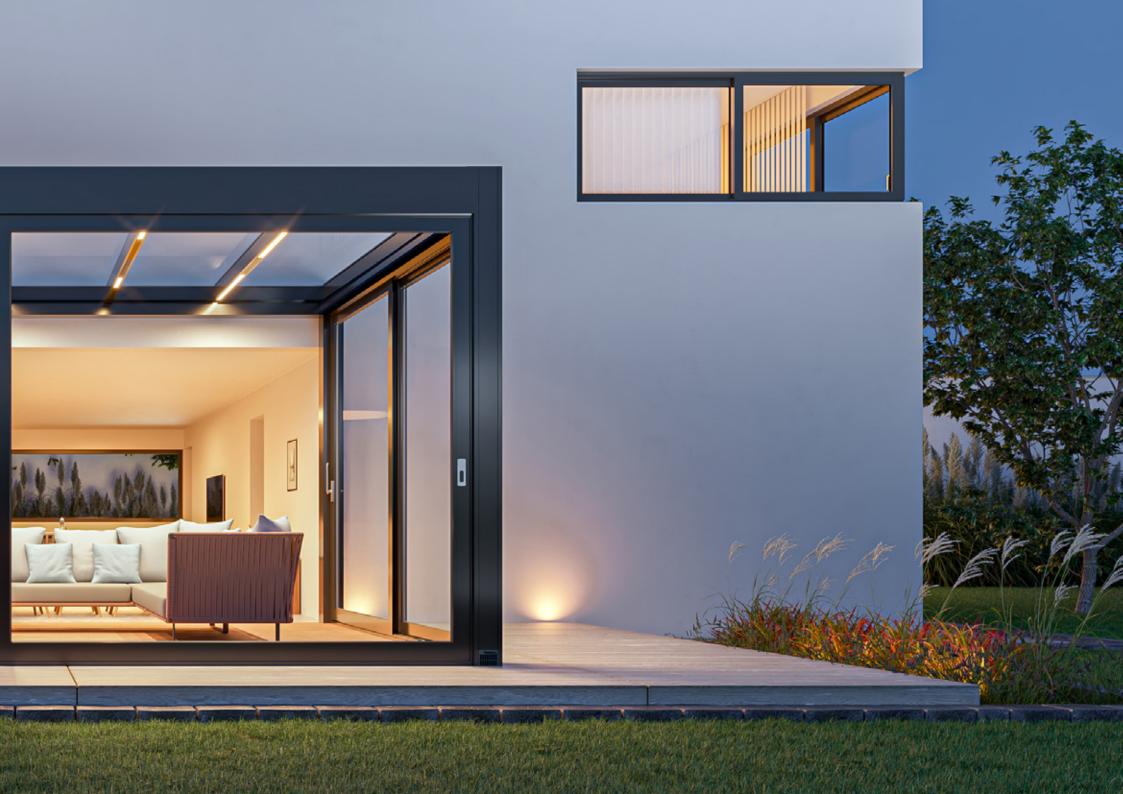

#### View from Every Angle, Every Moment

#### Minima

Brighten your spaces with a glass wall system that stands out for its elegant design! This product, which reflects the impact of outdoor environments more effectively indoors, features a glass system that can be slid open from both sides and offers an 80% opening capability, providing an expansive view.

The aluminum seals between the panels ensure insulation and reduce the system deflection.

#### A glass system that slides open from both sides and an opening capacity of up to 80%.

You can enhance your project by using subsystems, allowing you to select and design the option that best suits your needs