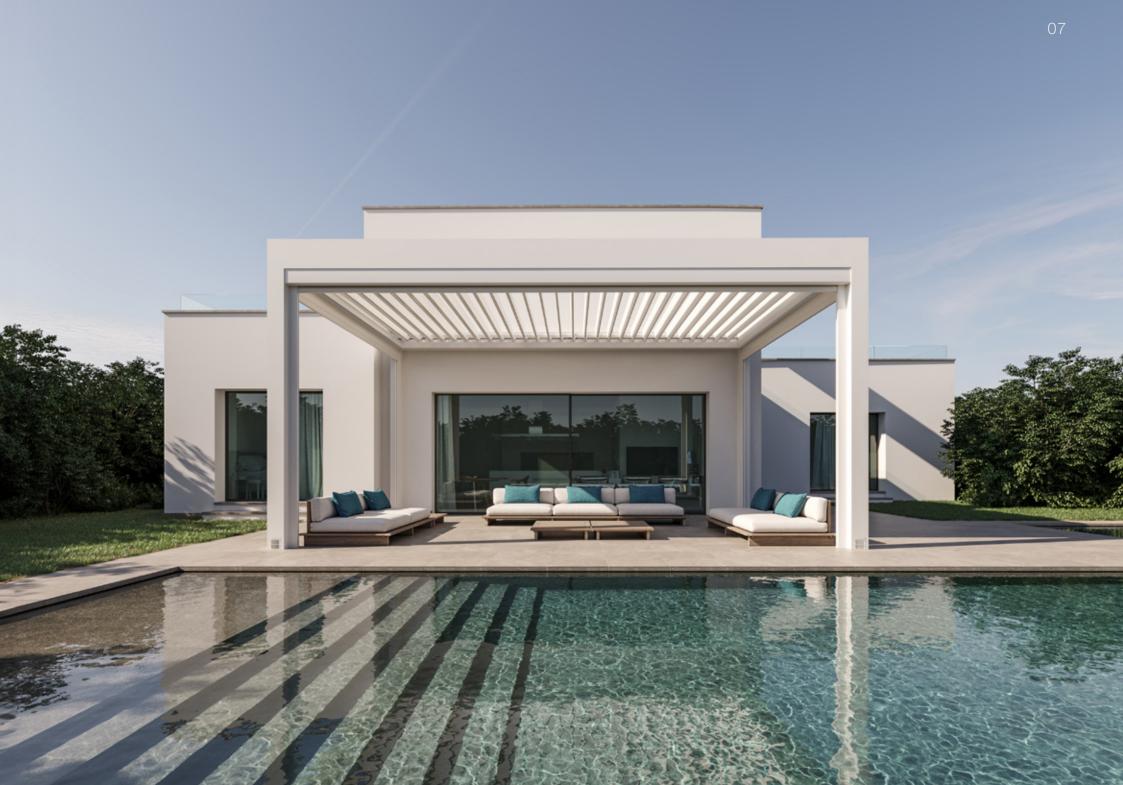

### LOUVERED ROOF

Unlock the full potential of your outdoor living areas and experience the true benefits of nature. Your home is not confined to its indoor spaces; it extends to all your exterior environments, including your yard.

Elevate your garden, poolside, restaurant or hotel, with our bioclimatic pergola systems, crafted from premium Aluminum slats. These innovative solutions offer unmatched comfort and style, seamlessly converting your outdoor spaces into elegant retreats.

Our bioclimatic pergolas are designed to be tailored to your unique vision and requirements. Create distinctive and inviting outdoor settings that reflect your imagination and enhance your living experience.

#### Cabbana

The Bioclimatic Pergola Cabbana model is designed by professional engineers to ensure maximum comfort for customers, suitable for use in all four seasons. Constructed entirely from Aluminum, this system can be configured as a single unit or as multiple units (2, 3, or 4 units) installed together. The Aluminum louvres on the roof can be adjusted up to 90 degrees using a remote control, making it suitable for use in all four seasons.