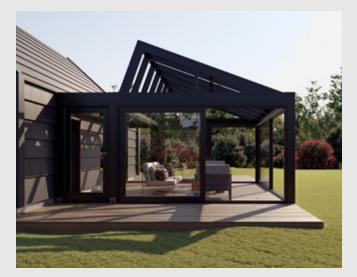

#### Lanai

Designed by professional engineers, the Lanai retractable louver offers exceptional functionality for comfort and year-round use. The ceiling can be rotated up to 90 degrees and retracted to provide up to 60% openness using motors, making it a versatile choice for any season. Optional insulation foam inserts are available to reduce noise from rain and minimize heat buildup on hot, sunny days.