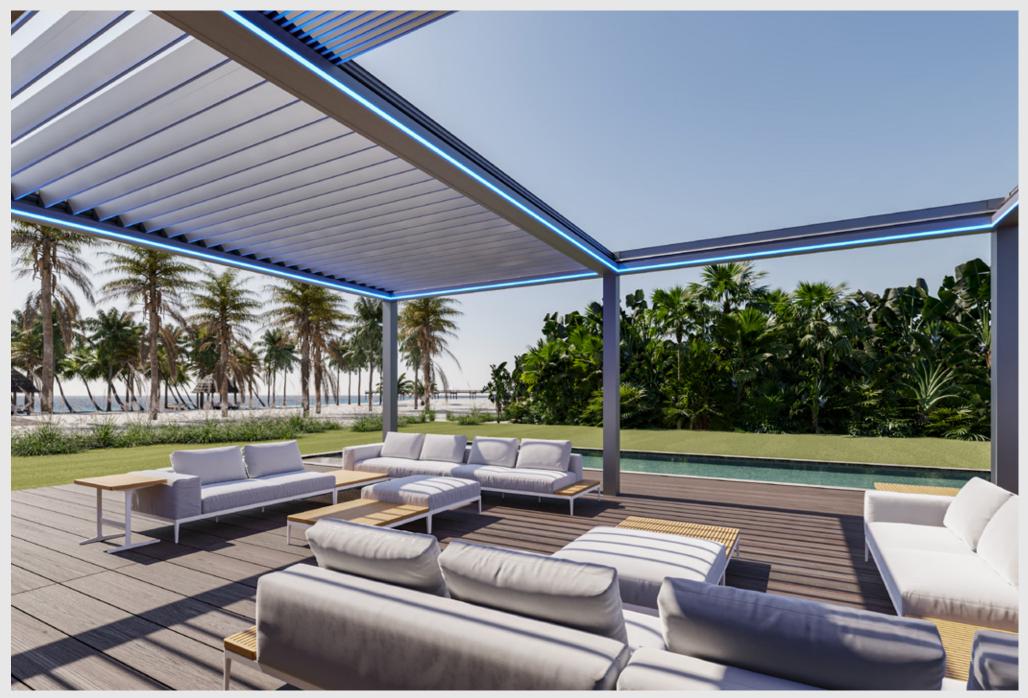

#### Cabbana

The Bioclimatic Pergola Cabbana model is designed by professional engineers to ensure maximum comfort for customers, suitable for use in all four seasons. Constructed entirely from Aluminum, this system can be configured as a single unit or as multiple units (2, 3, or 4 units) installed together. The Aluminum louvres on the roof can be adjusted up to 90 degrees using a remote control, making it suitable for use in all four seasons.

You can enhance your project by using subsystems, allowing you to select and design the option that best suits your needs