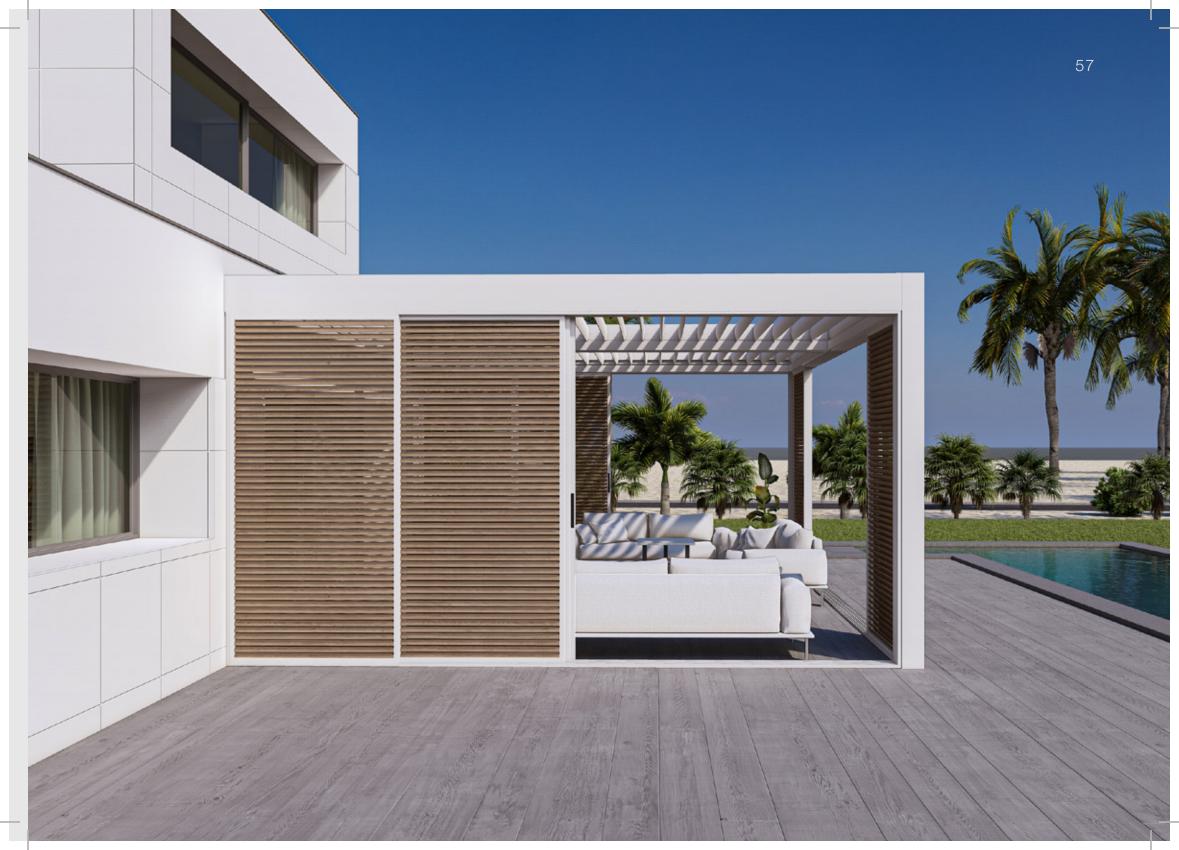

#### SHADING SYSTEMS

Shading systems are designed to block or control sunlight. These systems help protect indoor spaces from heat, create shade in outdoor areas, and contribute to energy efficiency. They can be implemented in various forms, depending on their intended use and design preferences. By selecting a shading system tailored to your needs, you can ensure a comfortable living environment both indoors and outdoors.

#### Zion

Enhances airflow and shading with its slats within the sliding panels, ensuring optimal air circulation.

### Air circulation and shading

Enhance your structure with a custom subsystem. Choose the option that best fits your project and design it yourself.

#### Product benefits

Discover a range of options for comfort. Make your choice and configure it yourself using our online configurator.

**Sliding Panels:** Sliding functionality for the systems on the side walls