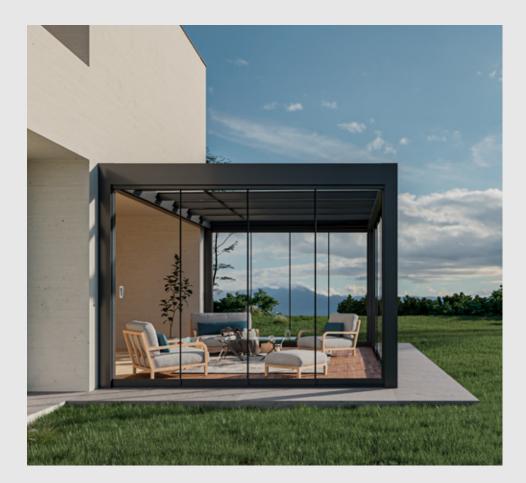

#### LOUVERED ROOF

Unlock the full potential of your outdoor living areas and experience the true benefits of nature. Your home is not confined to its indoor spaces; it extends to all your exterior environments, including your yard.

Elevate your garden, poolside, restaurant or hotel, with our bioclimatic pergola systems, crafted from premium Aluminum slats. These innovative solutions offer unmatched comfort and style, seamlessly converting your outdoor spaces into elegant retreats.

Our bioclimatic pergolas are designed to be tailored to your unique vision and requirements. Create distinctive and inviting outdoor settings that reflect your imagination and enhance your living experience.