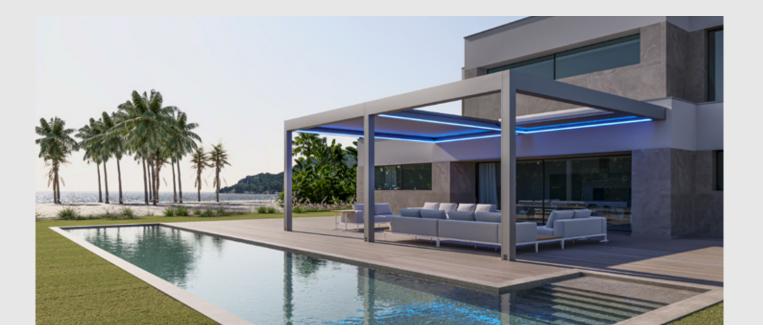

## Additional available options

Choose from various options for your comfort. Customize your design with additions tailored to fit your living space.

ŨΞ

**Heater:** The carbon infrared heater with an overheating protection and timer function keeps your space warm even in harsh winter conditions.

**Perimeter LED Lighting:** Ambient illumination that can shine in any color you can imagine.

**Embedded LED Lighting:** Provides illumination with options compatible with all roof systems, featuring 24V DC, 150mA, 3.6W, 520lm, and various color choices. The wiring system complies with UL standards.

**Fan Profile:** a 2x6 profile same color as your system added below louvers to accommodate a fan (not included) installation.

**Polyurethane Foam:** Helps maintain a consistent temperature and prevent excessive heat built up alongside reducing rain noise..