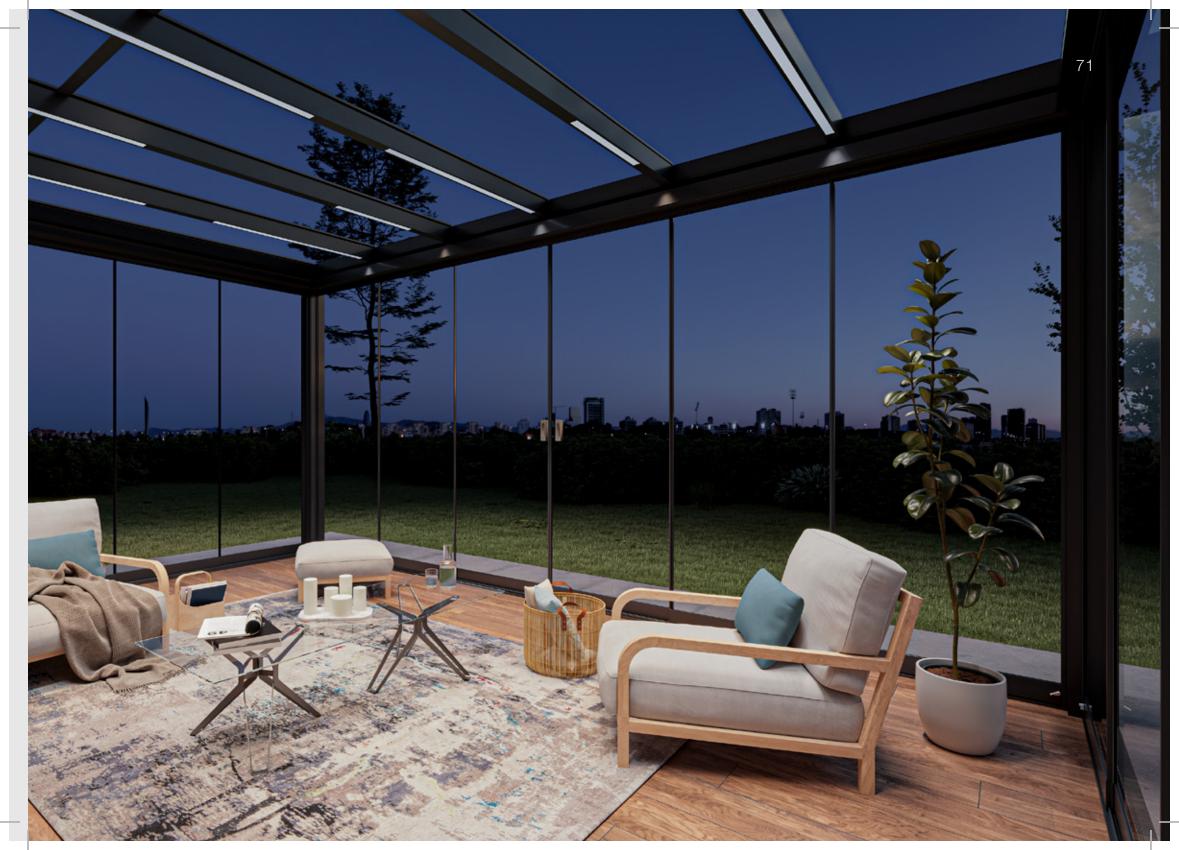

#### Challenge the seasons

#### Lanai

Designed by professional engineers, the Lanai retractable louver offers exceptional functionality for comfort and year-round use. The ceiling can be rotated up to 90 degrees and retracted to provide up to 60% openness using motors, making it a versatile choice for any season. Optional insulation foam inserts are available to reduce noise from rain and minimize heat buildup on hot, sunny days.