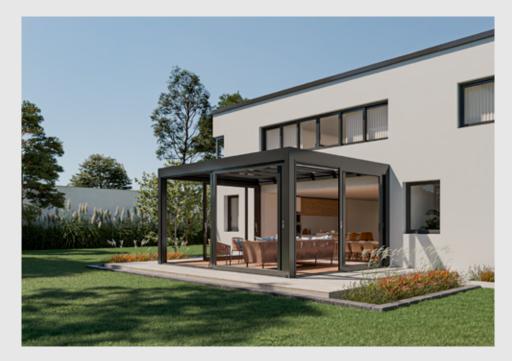

#### SUNROOM

The perfect solution for those who wish to enjoy the beauty of nature throughout all seasons.

Constructed with high-quality aluminum materials and the latest technologies, our winter gardens are built to withstand the elements. This durability ensures that you can enjoy your space for years to come. Whether you prefer a modern, minimalist, or traditional design, you can create a winter garden that perfectly suits your needs and style.

# Merging the past with the future, and minimalism with elegance

#### Grande

Grande is a winter garden solution designed to meet even the most demanding needs, tailored to specific locations and requirements. Featuring a fixed glass roof, Grande offers durable solutions that stand up to the test of time. It can be customized with various glass thicknesses and types. Motorized and remotecontrolled shading systems can be added to the side walls and ceiling of the structure. The Grande winter garden system combines the classic design of our heritage with unmatched comfort and beauty.