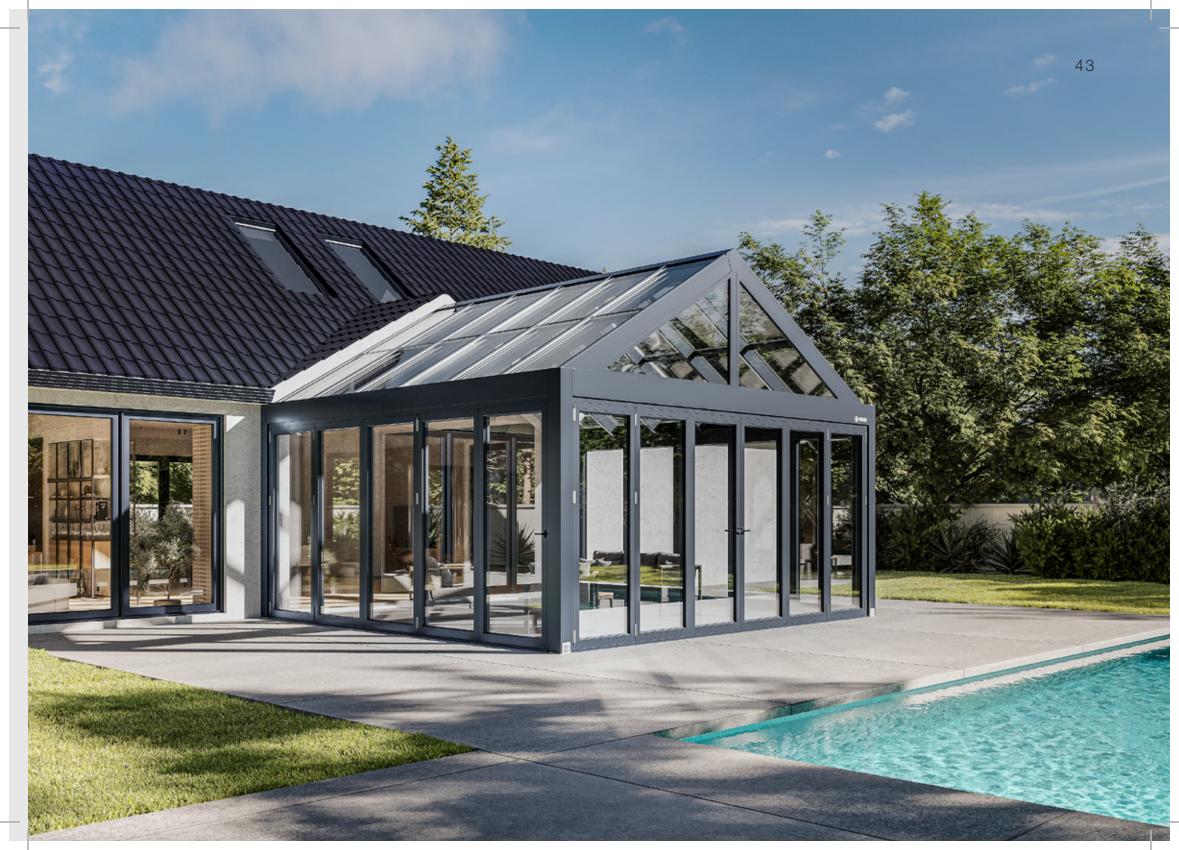

#### SUNROOM

The perfect solution for those who wish to enjoy the beauty of nature throughout all seasons.

Constructed with high-quality aluminum materials and the latest technologies, our winter gardens are built to withstand the elements. This durability ensures that you can enjoy your space for years to come. Whether you prefer a modern, minimalist, or traditional design, you can create a winter garden that perfectly suits your needs and style.

#### Grande

Grande is a winter garden solution designed to meet even the most demanding needs, tailored to specific locations and requirements. Featuring a fixed glass roof, Grande offers durable solutions that stand up to the test of time. It can be customized with various glass thicknesses and types. Motorized and remotecontrolled shading systems can be added to the side walls and ceiling of the structure. The Grande winter garden system combines the classic design of our heritage with unmatched comfort and beauty.