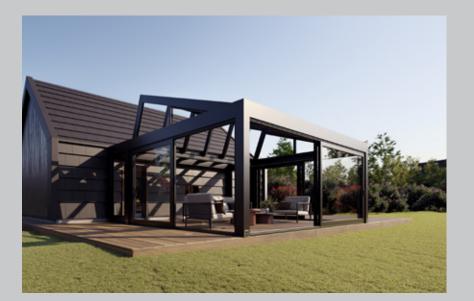

#### LOUVERED ROOF

Unlock the full potential of your outdoor living areas and experience the true benefits of nature. Your home is not confined to its indoor spaces; it extends to all your exterior environments, including your yard.

Elevate your garden, poolside, restaurant or hotel, with our bioclimatic pergola systems, crafted from premium Aluminum slats. These innovative solutions offer unmatched comfort and style, seamlessly converting your outdoor spaces into elegant retreats.

Our bioclimatic pergolas are designed to be tailored to your unique vision and requirements. Create distinctive and inviting outdoor settings that reflect your imagination and enhance your living experience.

#### Cabbana

The Bioclimatic Pergola Cabbana model is designed by professional engineers to ensure maximum comfort for customers, suitable for use in all four seasons. Constructed entirely from Aluminum, this system can be configured as a single unit or as multiple units (2, 3, or 4 units) installed together. The Aluminum louvres on the roof can be adjusted up to 90 degrees using a remote control, making it suitable for use in all four seasons.