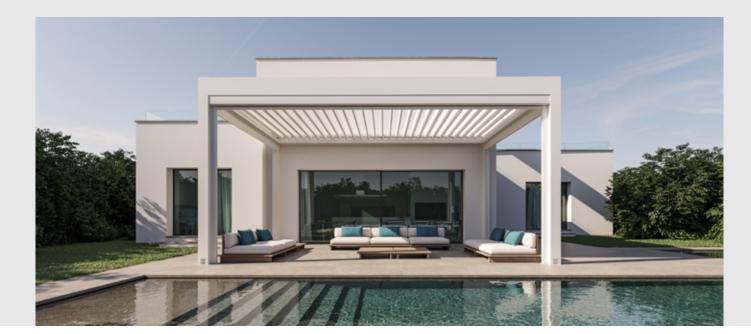

#### Direct the sunlight

#### Cabbana

The Bioclimatic Pergola Cabbana model is designed by professional engineers to ensure maximum comfort for customers, suitable for use in all four seasons. Constructed entirely from Aluminum, this system can be configured as a single unit or as multiple units (2, 3, or 4 units) installed together. The Aluminum louvres on the roof can be adjusted up to 90 degrees using a remote control, making it suitable for use in all four seasons.