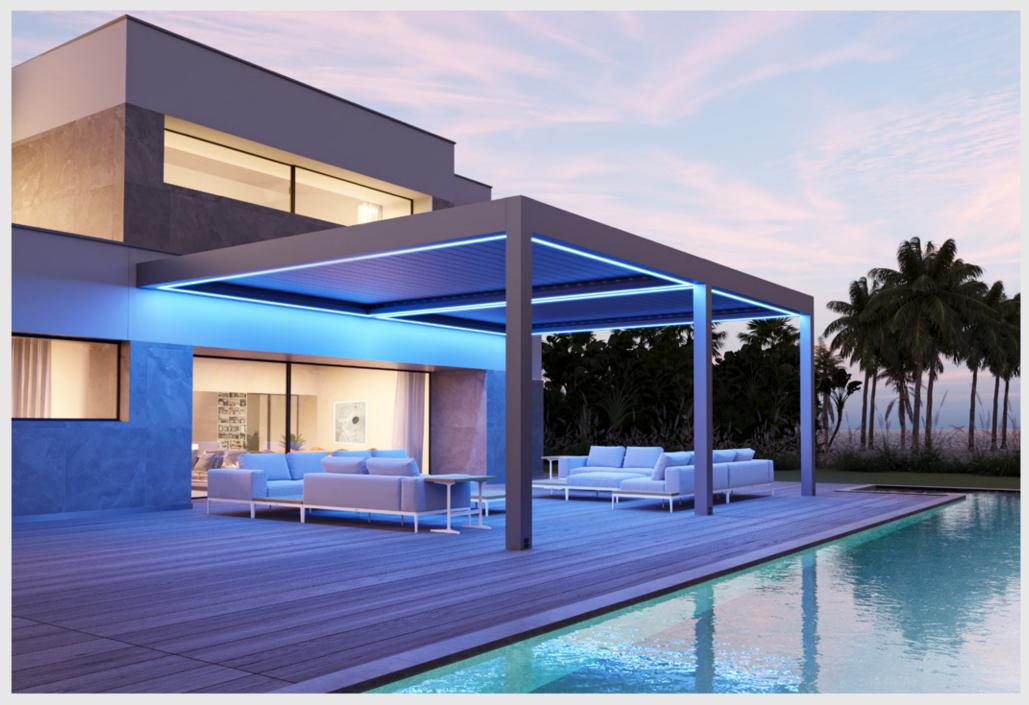

#### LOUVERED ROOF

Unlock the full potential of your outdoor living areas and experience the true benefits of nature. Your home is not confined to its indoor spaces; it extends to all your exterior environments, including your yard.

Elevate your garden, poolside, restaurant or hotel, with our bioclimatic pergola systems, crafted from premium Aluminum slats. These innovative solutions offer unmatched comfort and style, seamlessly converting your outdoor spaces into elegant retreats.

Our bioclimatic pergolas are designed to be tailored to your unique vision and requirements. Create distinctive and inviting outdoor settings that reflect your imagination and enhance your living experience.