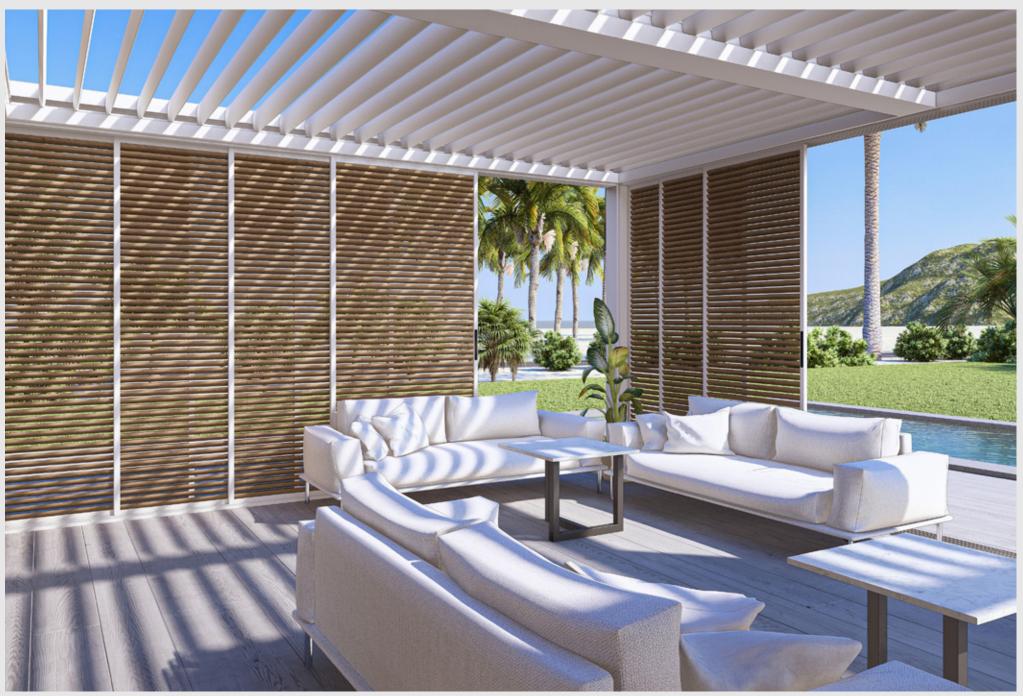

#### LOUVERED ROOF

Unlock the full potential of your outdoor living areas and experience the true benefits of nature. Your home is not confined to its indoor spaces; it extends to all your exterior environments, including your yard.

Elevate your garden, poolside, restaurant or hotel, with our bioclimatic pergola systems, crafted from premium Aluminum slats. These innovative solutions offer unmatched comfort and style, seamlessly converting your outdoor spaces into elegant retreats.

Our bioclimatic pergolas are designed to be tailored to your unique vision and requirements. Create distinctive and inviting outdoor settings that reflect your imagination and enhance your living experience.