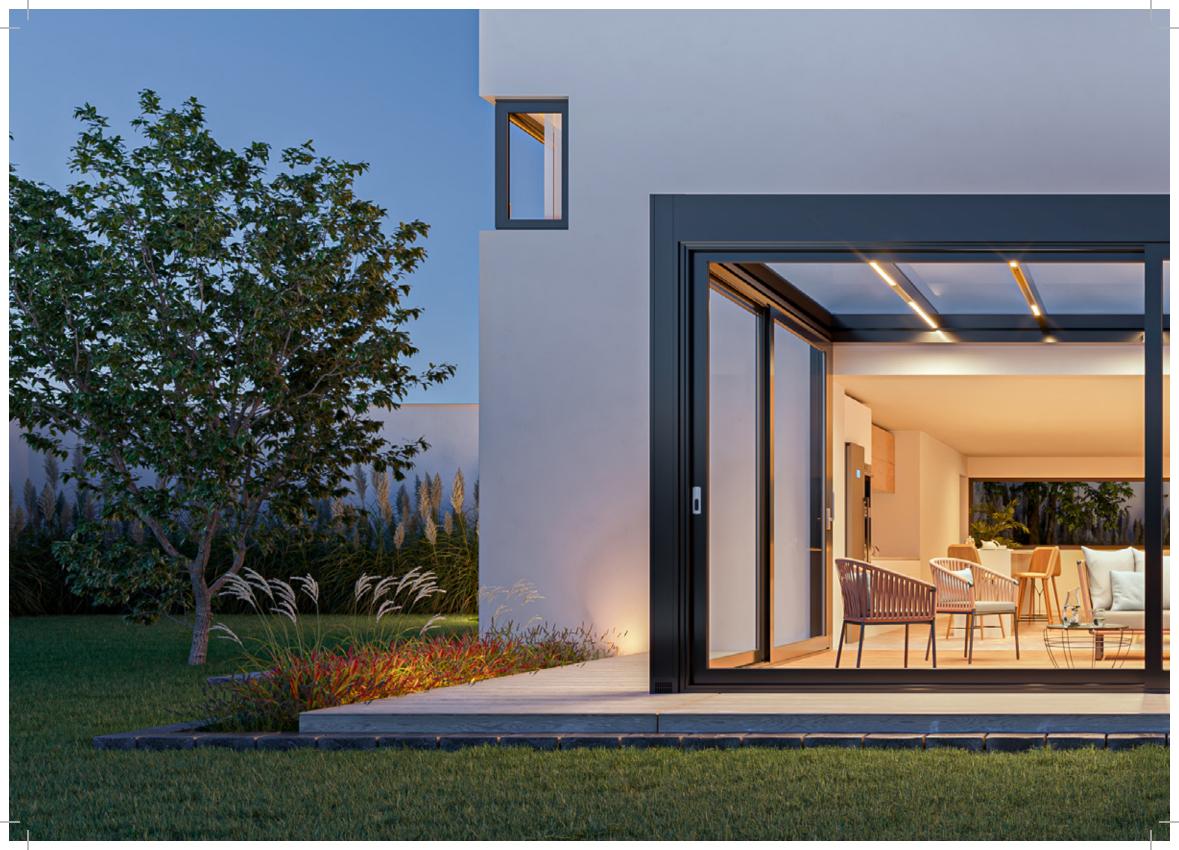

#### SUNROOM

The perfect solution for those who wish to enjoy the beauty of nature throughout all seasons.

Constructed with high-quality aluminum materials and the latest technologies, our winter gardens are built to withstand the elements. This durability ensures that you can enjoy your space for years to come. Whether you prefer a modern, minimalist, or traditional design, you can create a winter garden that perfectly suits your needs and style.

# Merging the past with the future, and minimalism with elegance

#### Grande

Grande is a winter garden solution designed to meet even the most demanding needs, tailored to specific locations and requirements. Featuring a fixed glass roof, Grande offers durable solutions that stand up to the test of time. It can be customized with various glass thicknesses and types. Motorized and remotecontrolled shading systems can be added to the side walls and ceiling of the structure. The Grande winter garden system combines the classic design of our heritage with unmatched comfort and beauty.