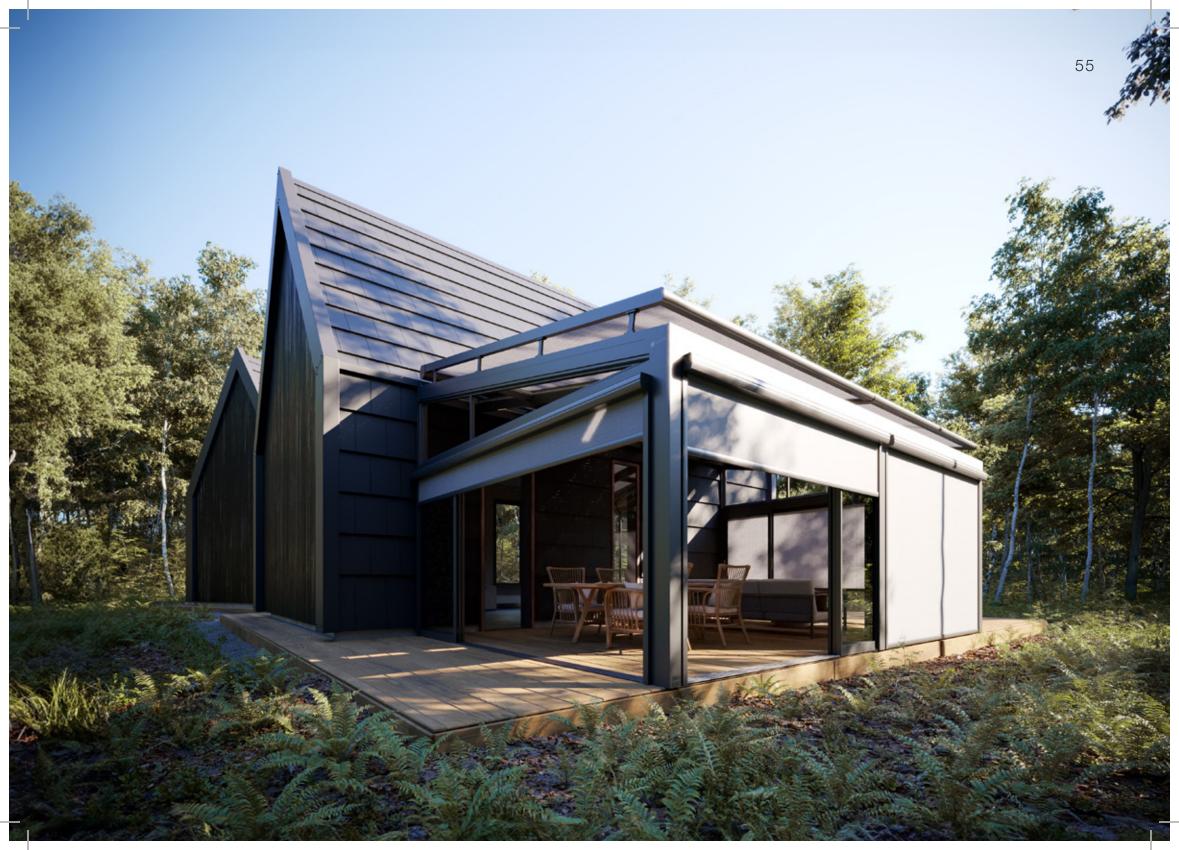

#### LOUVERED ROOF

Unlock the full potential of your outdoor living areas and experience the true benefits of nature. Your home is not confined to its indoor spaces; it extends to all your exterior environments, including your yard.

Elevate your garden, poolside, restaurant or hotel, with our bioclimatic pergola systems, crafted from premium Aluminum slats. These innovative solutions offer unmatched comfort and style, seamlessly converting your outdoor spaces into elegant retreats.

Our bioclimatic pergolas are designed to be tailored to your unique vision and requirements. Create distinctive and inviting outdoor settings that reflect your imagination and enhance your living experience.