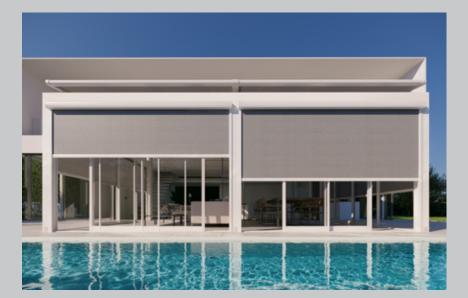

#### SHADING SYSTEMS

Shading systems are designed to block or control sunlight. These systems help protect indoor spaces from heat, create shade in outdoor areas, and contribute to energy efficiency. They can be implemented in various forms, depending on their intended use and design preferences. By selecting a shading system tailored to your needs, you can ensure a comfortable living environment both indoors and outdoors.

## Keep the sun at bay

#### Zion

Enhances airflow and shading with its slats within the sliding panels, ensuring optimal air circulation.