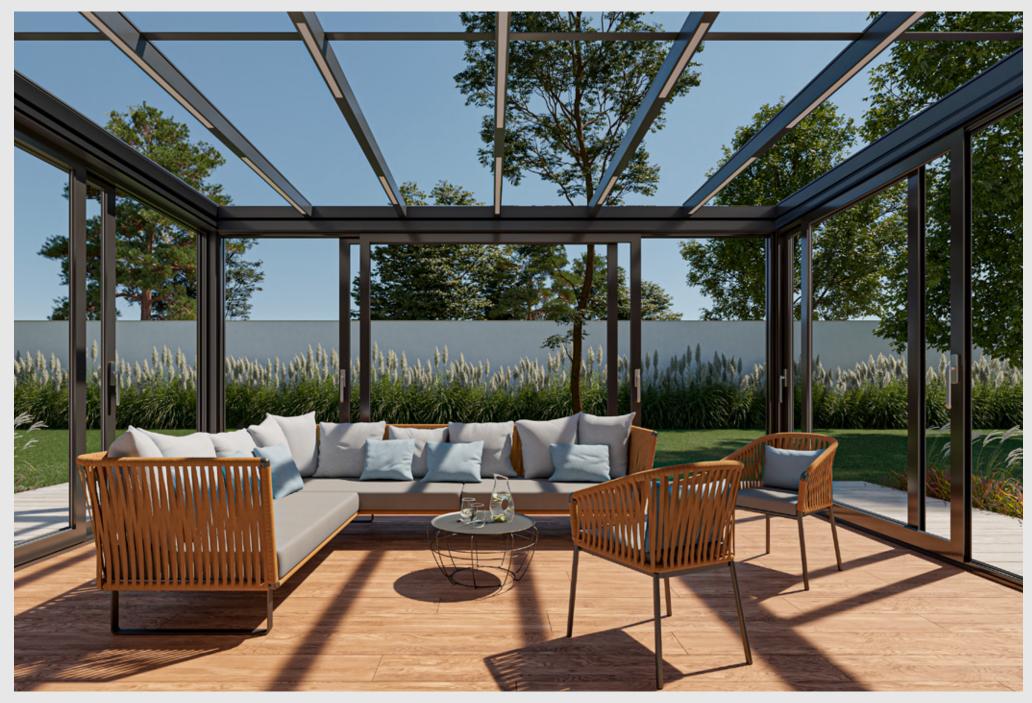

#### Cabbana

The Bioclimatic Pergola Cabbana model is designed by professional engineers to ensure maximum comfort for customers, suitable for use in all four seasons. Constructed entirely from Aluminum, this system can be configured as a single unit or as multiple units (2, 3, or 4 units) installed together. The Aluminum louvres on the roof can be adjusted up to 90 degrees using a remote control, making it suitable for use in all four seasons.

You can enhance your project by using subsystems, allowing you to select and design the option that best suits your needs