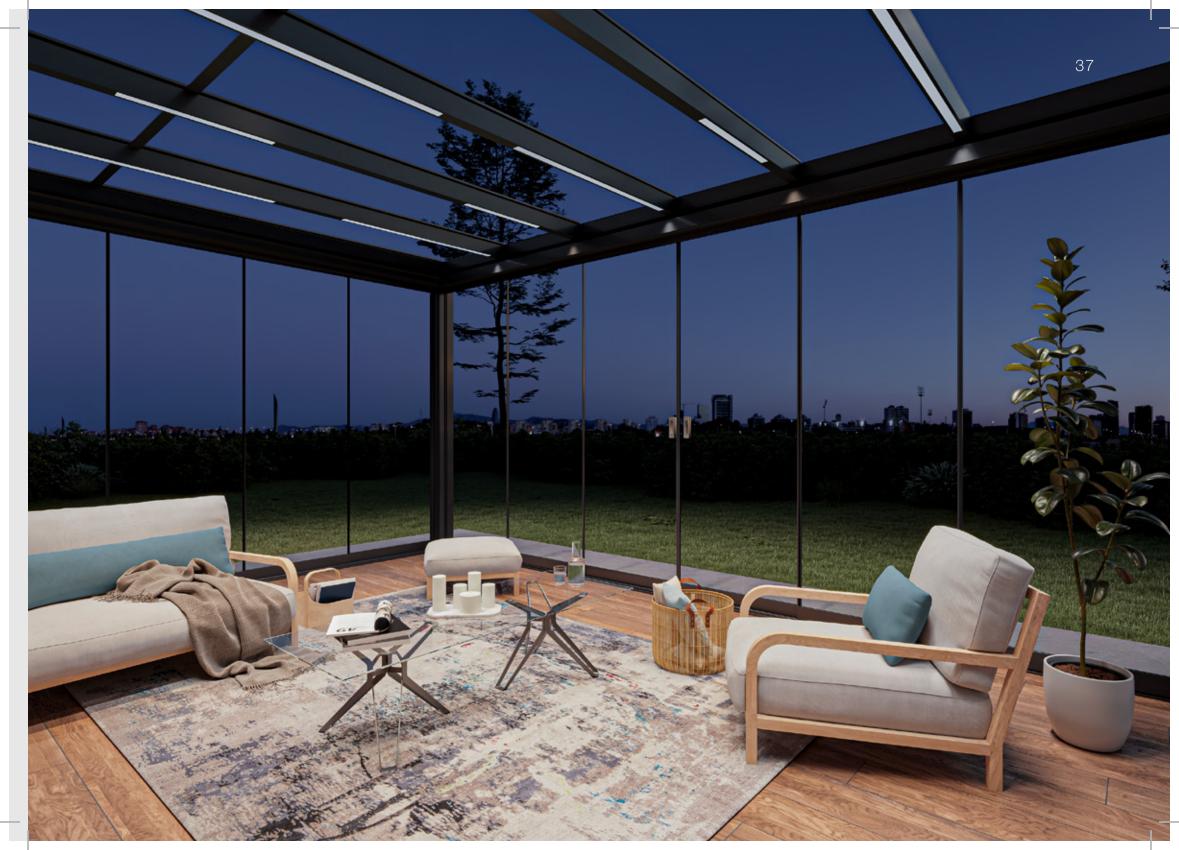

#### LOUVERED ROOF

Unlock the full potential of your outdoor living areas and experience the true benefits of nature. Your home is not confined to its indoor spaces; it extends to all your exterior environments, including your yard.

Elevate your garden, poolside, restaurant or hotel, with our bioclimatic pergola systems, crafted from premium Aluminum slats. These innovative solutions offer unmatched comfort and style, seamlessly converting your outdoor spaces into elegant retreats.

Our bioclimatic pergolas are designed to be tailored to your unique vision and requirements. Create distinctive and inviting outdoor settings that reflect your imagination and enhance your living experience.

#### Cabbana

The Bioclimatic Pergola Cabbana model is designed by professional engineers to ensure maximum comfort for customers, suitable for use in all four seasons. Constructed entirely from Aluminum, this system can be configured as a single unit or as multiple units (2, 3, or 4 units) installed together. The Aluminum louvres on the roof can be adjusted up to 90 degrees using a remote control, making it suitable for use in all four seasons.