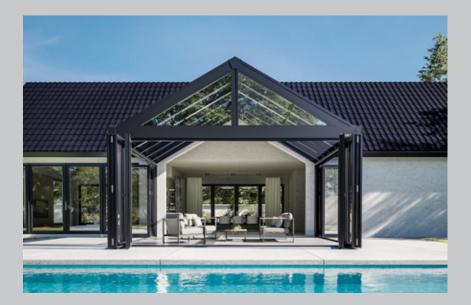

#### SUNROOM

The perfect solution for those who wish to enjoy the beauty of nature throughout all seasons.

Constructed with high-quality aluminum materials and the latest technologies, our winter gardens are built to withstand the elements. This durability ensures that you can enjoy your space for years to come. Whether you prefer a modern, minimalist, or traditional design, you can create a winter garden that perfectly suits your needs and style.

#### Grande

Grande is a winter garden solution designed to meet even the most demanding needs, tailored to specific locations and requirements. Featuring a fixed glass roof, Grande offers durable solutions that stand up to the test of time. It can be customized with various glass thicknesses and types. Motorized and remotecontrolled shading systems can be added to the side walls and ceiling of the structure. The Grande winter garden system combines the classic design of our heritage with unmatched comfort and beauty.