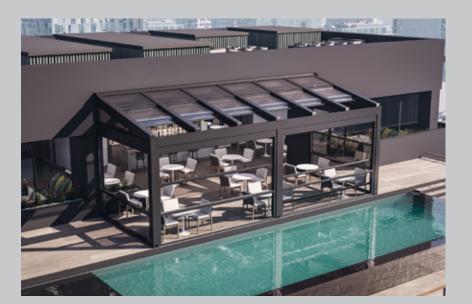

#### Cabbana

The Bioclimatic Pergola Cabbana model is designed by professional engineers to ensure maximum comfort for customers, suitable for use in all four seasons. Constructed entirely from Aluminum, this system can be configured as a single unit or as multiple units (2, 3, or 4 units) installed together. The Aluminum louvres on the roof can be adjusted up to 90 degrees using a remote control, making it suitable for use in all four seasons.

You can enhance your project by using subsystems, allowing you to select and design the option that best suits your needs