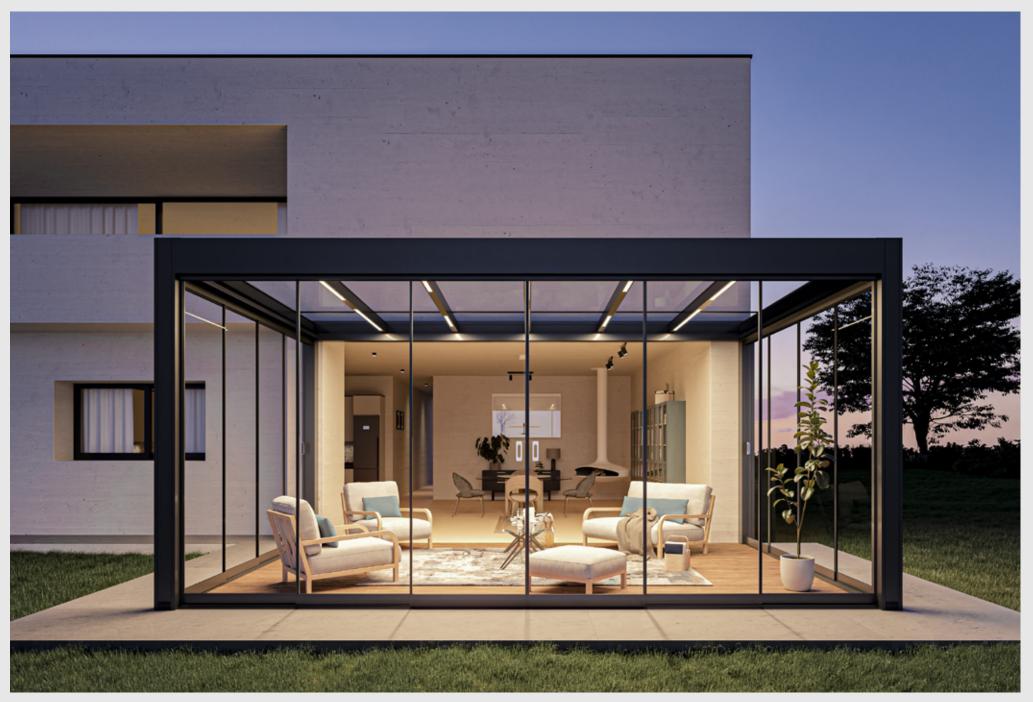

#### SUNROOM

The perfect solution for those who wish to enjoy the beauty of nature throughout all seasons.

Constructed with high-quality aluminum materials and the latest technologies, our winter gardens are built to withstand the elements. This durability ensures that you can enjoy your space for years to come. Whether you prefer a modern, minimalist, or traditional design, you can create a winter garden that perfectly suits your needs and style.

#### Grande

Grande is a winter garden solution designed to meet even the most demanding needs, tailored to specific locations and requirements. Featuring a fixed glass roof, Grande offers durable solutions that stand up to the test of time. It can be customized with various glass thicknesses and types. Motorized and remotecontrolled shading systems can be added to the side walls and ceiling of the structure. The Grande winter garden system combines the classic design of our heritage with unmatched comfort and beauty.