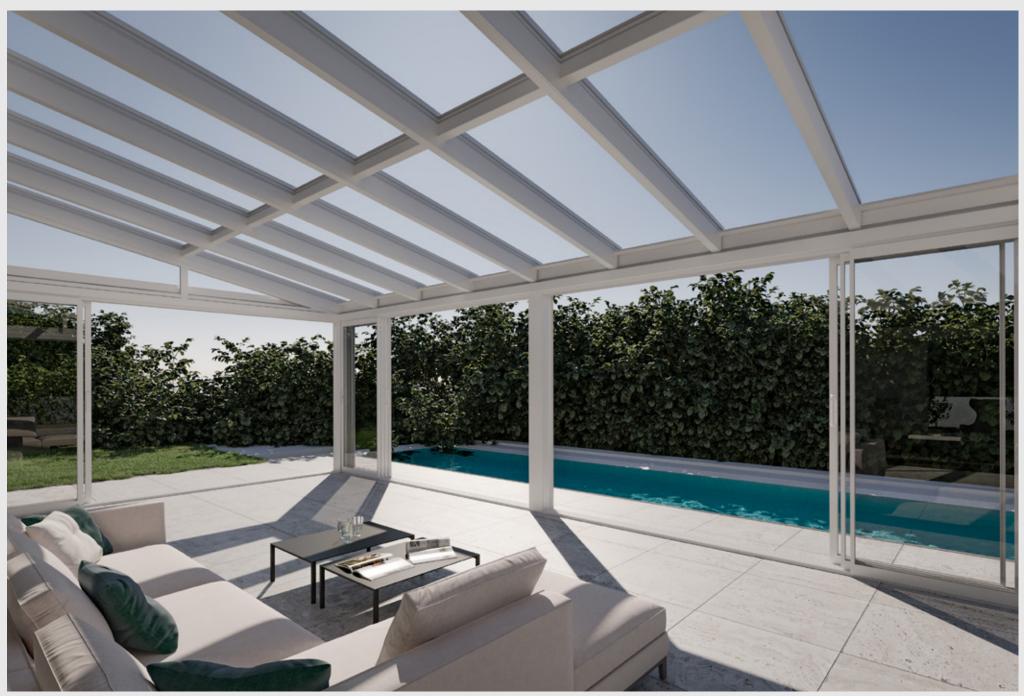

#### Direct the sunlight

#### Cabbana

The Bioclimatic Pergola Cabbana model is designed by professional engineers to ensure maximum comfort for customers, suitable for use in all four seasons. Constructed entirely from Aluminum, this system can be configured as a single unit or as multiple units (2, 3, or 4 units) installed together. The Aluminum louvres on the roof can be adjusted up to 90 degrees using a remote control, making it suitable for use in all four seasons.