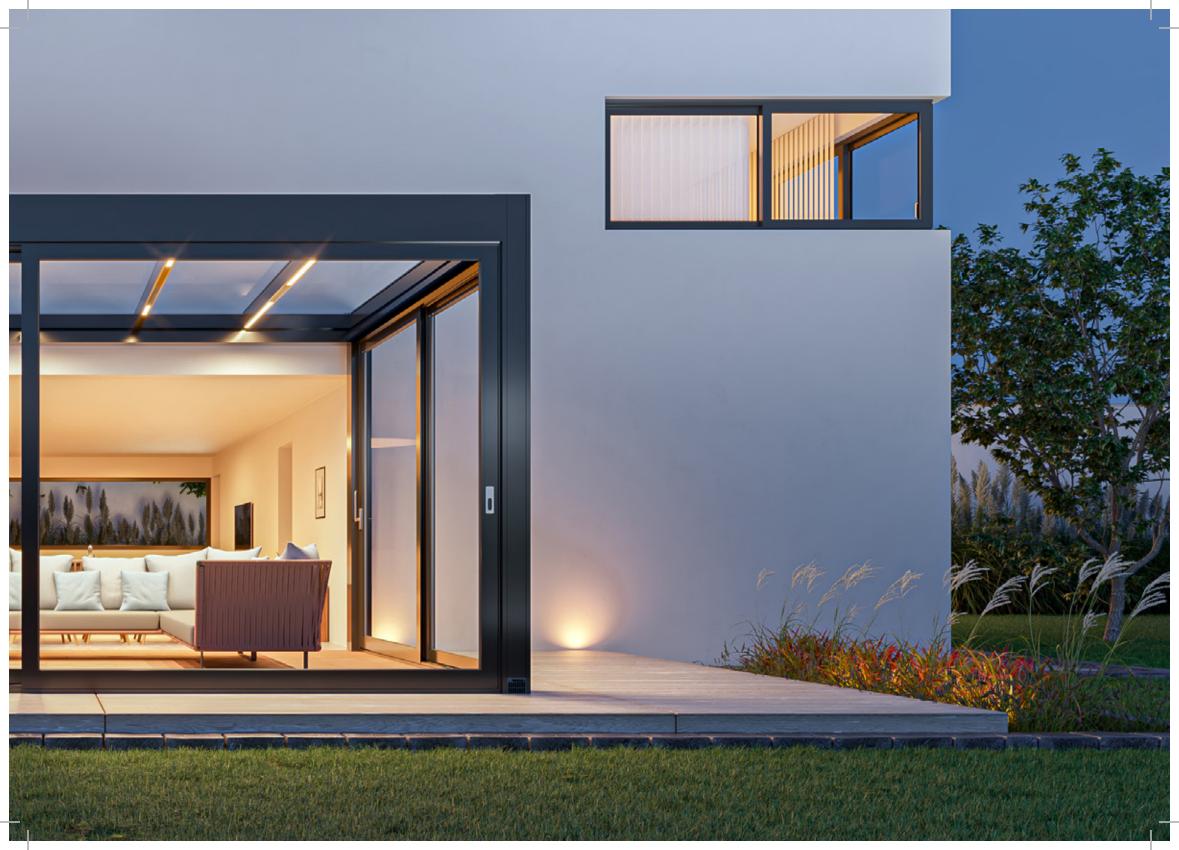

# Ultimate comfort meets simplicity

#### Panora Plus

Thermal glass version of our specially designed Panora system.

With its minimalist design and the air gap between the glass panes, it offers exceptional insulation. The roof's pitch facilitates easy water drainage, yet the design ensures that this slope remains discreetly hidden.

You can customize the Panora Plus with optional lighting, heating, and shading systems to perfectly suit your space. The side walls can be configured as either sliding or folding operable panels. With the Panora Plus, you can enjoy uninterrupted comfort throughout all seasons.