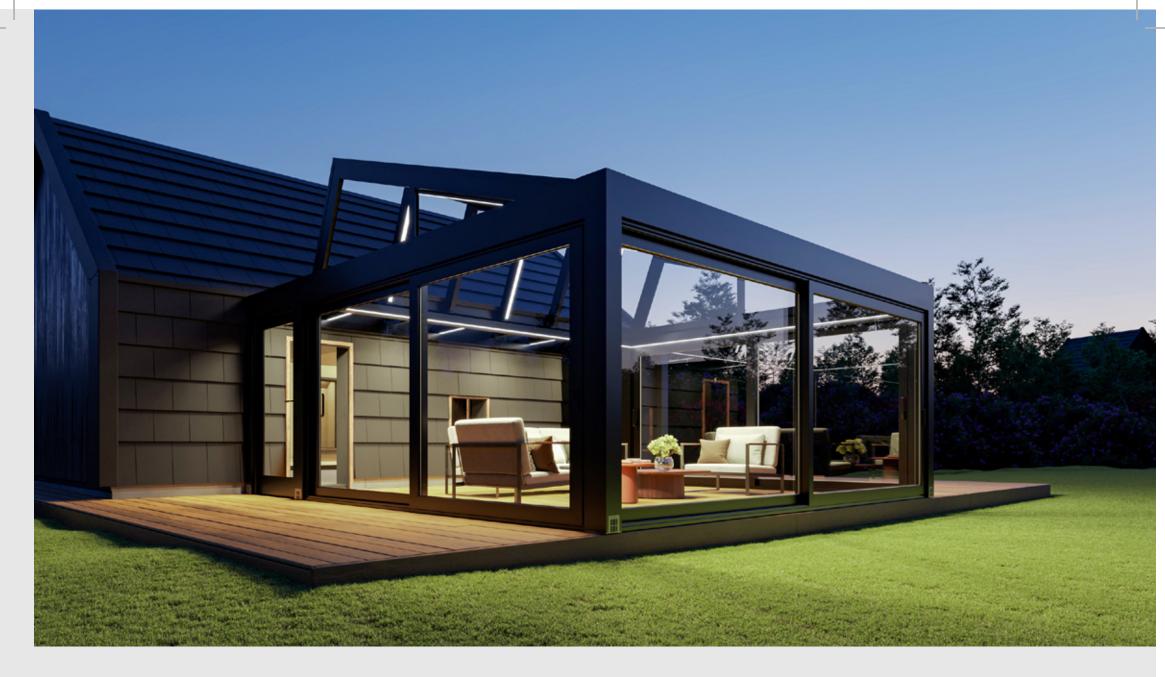

#### LOUVERED ROOF

Unlock the full potential of your outdoor living areas and experience the true benefits of nature. Your home is not confined to its indoor spaces; it extends to all your exterior environments, including your yard.

Elevate your garden, poolside, restaurant or hotel, with our bioclimatic pergola systems, crafted from premium Aluminum slats. These innovative solutions offer unmatched comfort and style, seamlessly converting your outdoor spaces into elegant retreats.

Our bioclimatic pergolas are designed to be tailored to your unique vision and requirements. Create distinctive and inviting outdoor settings that reflect your imagination and enhance your living experience.