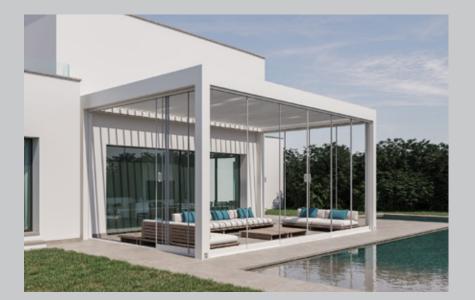

#### LOUVERED ROOF

Unlock the full potential of your outdoor living areas and experience the true benefits of nature. Your home is not confined to its indoor spaces; it extends to all your exterior environments, including your yard.

Elevate your garden, poolside, restaurant or hotel, with our bioclimatic pergola systems, crafted from premium Aluminum slats. These innovative solutions offer unmatched comfort and style, seamlessly converting your outdoor spaces into elegant retreats.

Our bioclimatic pergolas are designed to be tailored to your unique vision and requirements. Create distinctive and inviting outdoor settings that reflect your imagination and enhance your living experience.