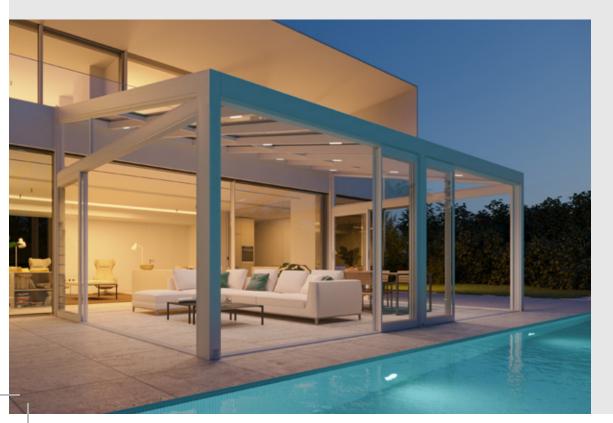

#### LOUVERED ROOF

Unlock the full potential of your outdoor living areas and experience the true benefits of nature. Your home is not confined to its indoor spaces; it extends to all your exterior environments, including your yard.

Elevate your garden, poolside, restaurant or hotel, with our bioclimatic pergola systems, crafted from premium Aluminum slats. These innovative solutions offer unmatched comfort and style, seamlessly converting your outdoor spaces into elegant retreats.

Our bioclimatic pergolas are designed to be tailored to your unique vision and requirements. Create distinctive and inviting outdoor settings that reflect your imagination and enhance your living experience.