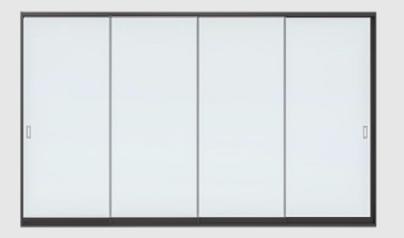

#### Classy

When it comes to advanced insulation.. With a 75% opening, the ventilation capability ensures optimal comfort. Its thermal break profiles provide excellent thermal and acoustic insulation. The system features dual, triple, and quadruple rail options, allowing for wings up to twice the quantity of rails with 2 panels per rail.

Designed with both style and functionality in mind, it includes a range of well-engineered lock and handle systems for enhanced usability.

You can enhance your project by using subsystems, allowing you to select and design the option that best suits your needs