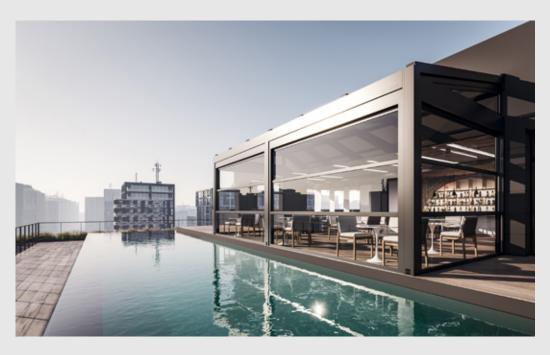

#### Cabbana

The Bioclimatic Pergola Cabbana model is designed by professional engineers to ensure maximum comfort for customers, suitable for use in all four seasons. Constructed entirely from Aluminum, this system can be configured as a single unit or as multiple units (2, 3, or 4 units) installed together. The Aluminum louvres on the roof can be adjusted up to 90 degrees using a remote control, making it suitable for use in all four seasons.

You can enhance your project by using subsystems, allowing you to select and design the option that best suits your needs