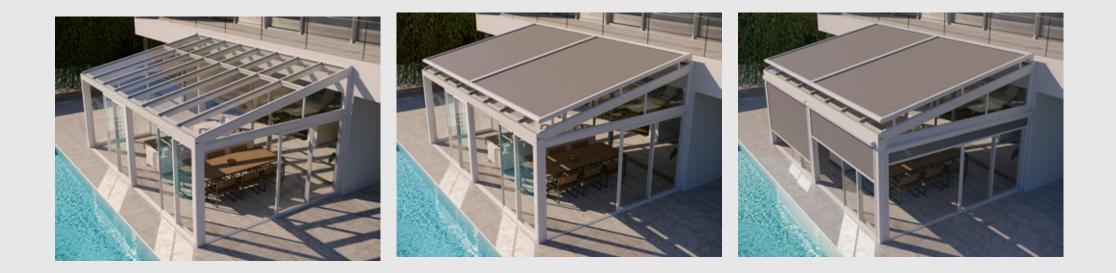

#### Cabbana

The Bioclimatic Pergola Cabbana model is designed by professional engineers to ensure maximum comfort for customers, suitable for use in all four seasons. Constructed entirely from Aluminum, this system can be configured as a single unit or as multiple units (2, 3, or 4 units) installed together. The Aluminum louvres on the roof can be adjusted up to 90 degrees using a remote control, making it suitable for use in all four seasons.

You can enhance your project by using subsystems, allowing you to select and design the option that best suits your needs