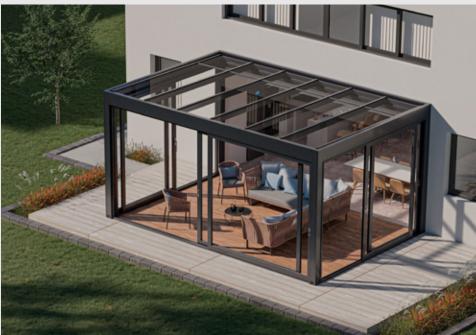

#### SUNROOM

The perfect solution for those who wish to enjoy the beauty of nature throughout all seasons.

Constructed with high-quality aluminum materials and the latest technologies, our winter gardens are built to withstand the elements. This durability ensures that you can enjoy your space for years to come. Whether you prefer a modern, minimalist, or traditional design, you can create a winter garden that perfectly suits your needs and style.

# Merging the past with the future, and minimalism with elegance

#### Grande

Grande is a winter garden solution designed to meet even the most demanding needs, tailored to specific locations and requirements. Featuring a fixed glass roof, Grande offers durable solutions that stand up to the test of time. It can be customized with various glass thicknesses and types. Motorized and remotecontrolled shading systems can be added to the side walls and ceiling of the structure. The Grande winter garden system combines the classic design of our heritage with unmatched comfort and beauty.