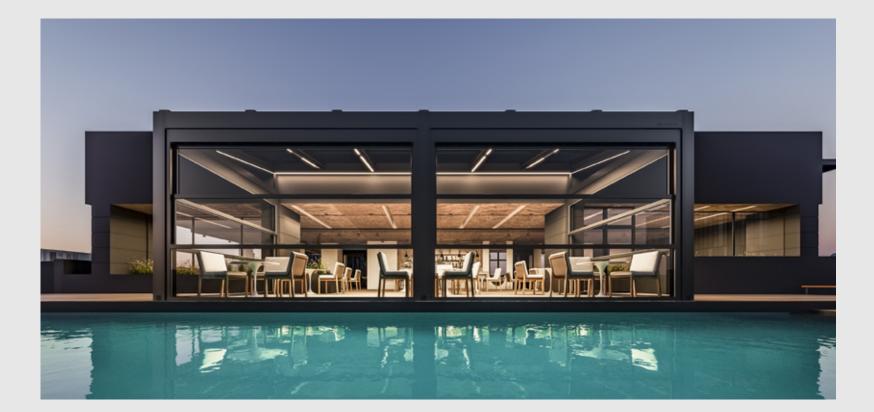

#### LOUVERED ROOF

Unlock the full potential of your outdoor living areas and experience the true benefits of nature. Your home is not confined to its indoor spaces; it extends to all your exterior environments, including your yard.

Elevate your garden, poolside, restaurant or hotel, with our bioclimatic pergola systems, crafted from premium Aluminum slats. These innovative solutions offer unmatched comfort and style, seamlessly converting your outdoor spaces into elegant retreats.

Our bioclimatic pergolas are designed to be tailored to your unique vision and requirements. Create distinctive and inviting outdoor settings that reflect your imagination and enhance your living experience.