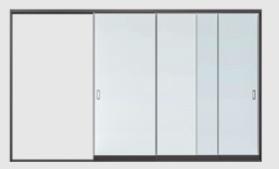

#### Classy

When it comes to advanced insulation.. With a 75% opening, the ventilation capability ensures optimal comfort. Its thermal break profiles provide excellent thermal and acoustic insulation. The system features dual, triple, and quadruple rail options, allowing for wings up to twice the quantity of rails with 2 panels per rail.

**Thermal break Profile:** Provides additional insulation with specially manufactured aluminum material.

**Rail Options:** Available in dual, triple, and quadruple systems. Wings can be made up to twice the quantity of rails.