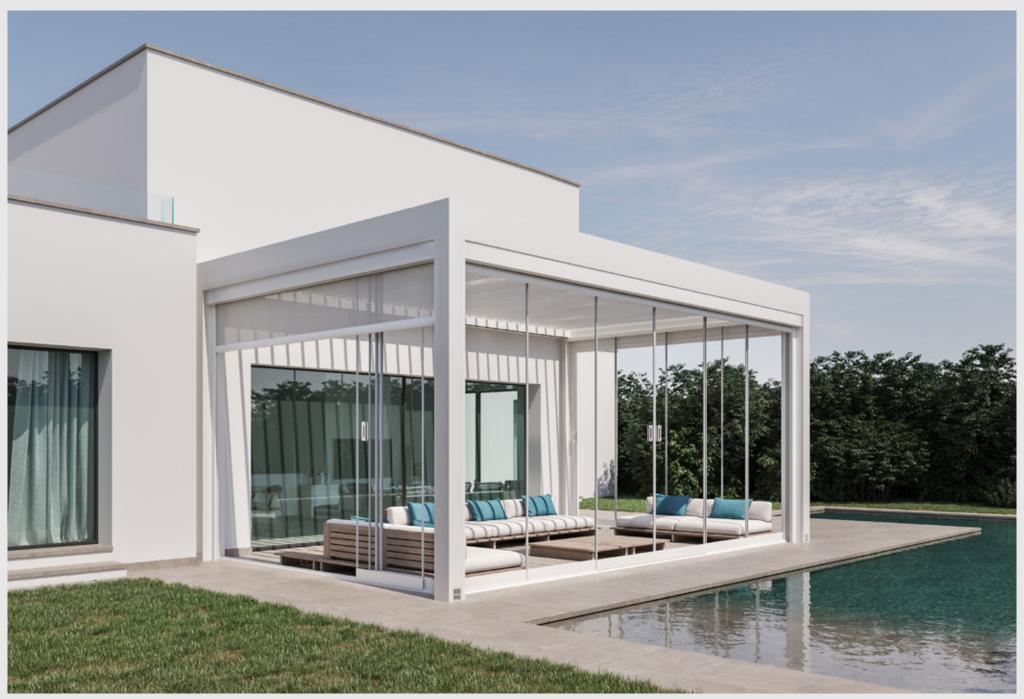

#### Cabbana

The Bioclimatic Pergola Cabbana model is designed by professional engineers to ensure maximum comfort for customers, suitable for use in all four seasons. Constructed entirely from Aluminum, this system can be configured as a single unit or as multiple units (2, 3, or 4 units) installed together. The Aluminum louvres on the roof can be adjusted up to 90 degrees using a remote control, making it suitable for use in all four seasons.

You can enhance your project by using subsystems, allowing you to select and design the option that best suits your needs