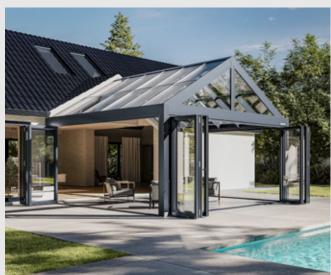

#### SUNROOM

The perfect solution for those who wish to enjoy the beauty of nature throughout all seasons.

Constructed with high-quality aluminum materials and the latest technologies, our winter gardens are built to withstand the elements. This durability ensures that you can enjoy your space for years to come. Whether you prefer a modern, minimalist, or traditional design, you can create a winter garden that perfectly suits your needs and style.

#### Grande

Grande is a winter garden solution designed to meet even the most demanding needs, tailored to specific locations and requirements. Featuring a fixed glass roof, Grande offers durable solutions that stand up to the test of time. It can be customized with various glass thicknesses and types. Motorized and remotecontrolled shading systems can be added to the side walls and ceiling of the structure. The Grande winter garden system combines the classic design of our heritage with unmatched comfort and beauty.