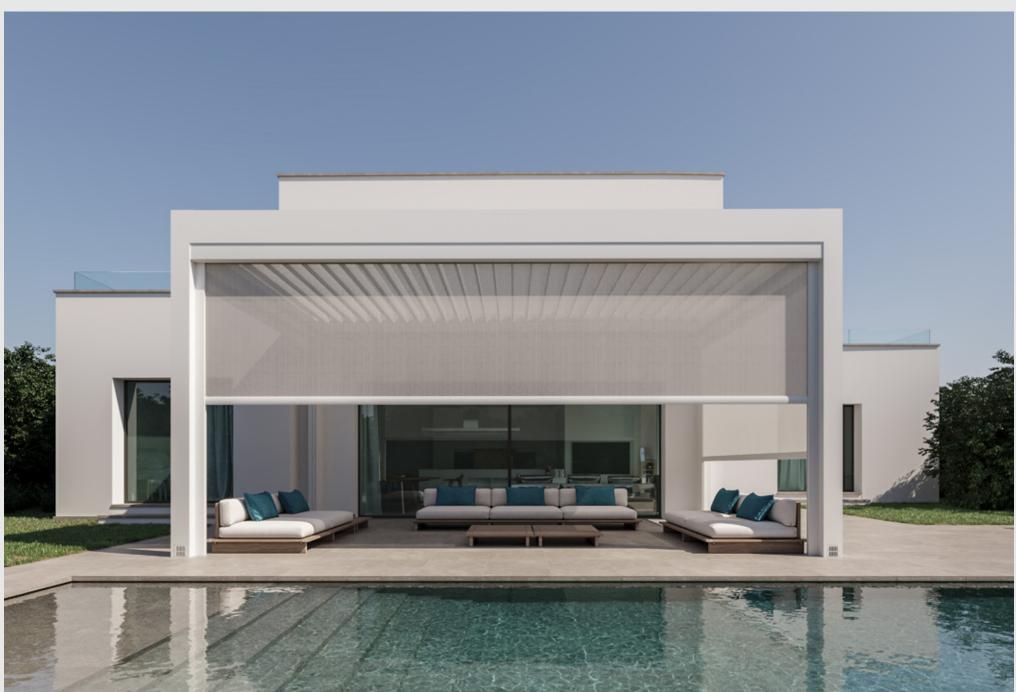

#### LOUVERED ROOF

Unlock the full potential of your outdoor living areas and experience the true benefits of nature. Your home is not confined to its indoor spaces; it extends to all your exterior environments, including your yard.

Elevate your garden, poolside, restaurant or hotel, with our bioclimatic pergola systems, crafted from premium Aluminum slats. These innovative solutions offer unmatched comfort and style, seamlessly converting your outdoor spaces into elegant retreats.

Our bioclimatic pergolas are designed to be tailored to your unique vision and requirements. Create distinctive and inviting outdoor settings that reflect your imagination and enhance your living experience.

#### Cabbana

The Bioclimatic Pergola Cabbana model is designed by professional engineers to ensure maximum comfort for customers, suitable for use in all four seasons. Constructed entirely from Aluminum, this system can be configured as a single unit or as multiple units (2, 3, or 4 units) installed together. The Aluminum louvres on the roof can be adjusted up to 90 degrees using a remote control, making it suitable for use in all four seasons.