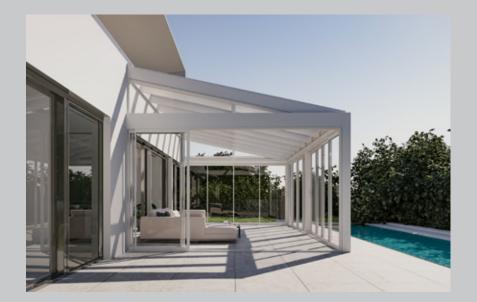

#### LOUVERED ROOF

Unlock the full potential of your outdoor living areas and experience the true benefits of nature. Your home is not confined to its indoor spaces; it extends to all your exterior environments, including your yard.

Elevate your garden, poolside, restaurant or hotel, with our bioclimatic pergola systems, crafted from premium Aluminum slats. These innovative solutions offer unmatched comfort and style, seamlessly converting your outdoor spaces into elegant retreats.

Our bioclimatic pergolas are designed to be tailored to your unique vision and requirements. Create distinctive and inviting outdoor settings that reflect your imagination and enhance your living experience.

#### Cabbana

The Bioclimatic Pergola Cabbana model is designed by professional engineers to ensure maximum comfort for customers, suitable for use in all four seasons. Constructed entirely from Aluminum, this system can be configured as a single unit or as multiple units (2, 3, or 4 units) installed together. The Aluminum louvres on the roof can be adjusted up to 90 degrees using a remote control, making it suitable for use in all four seasons.