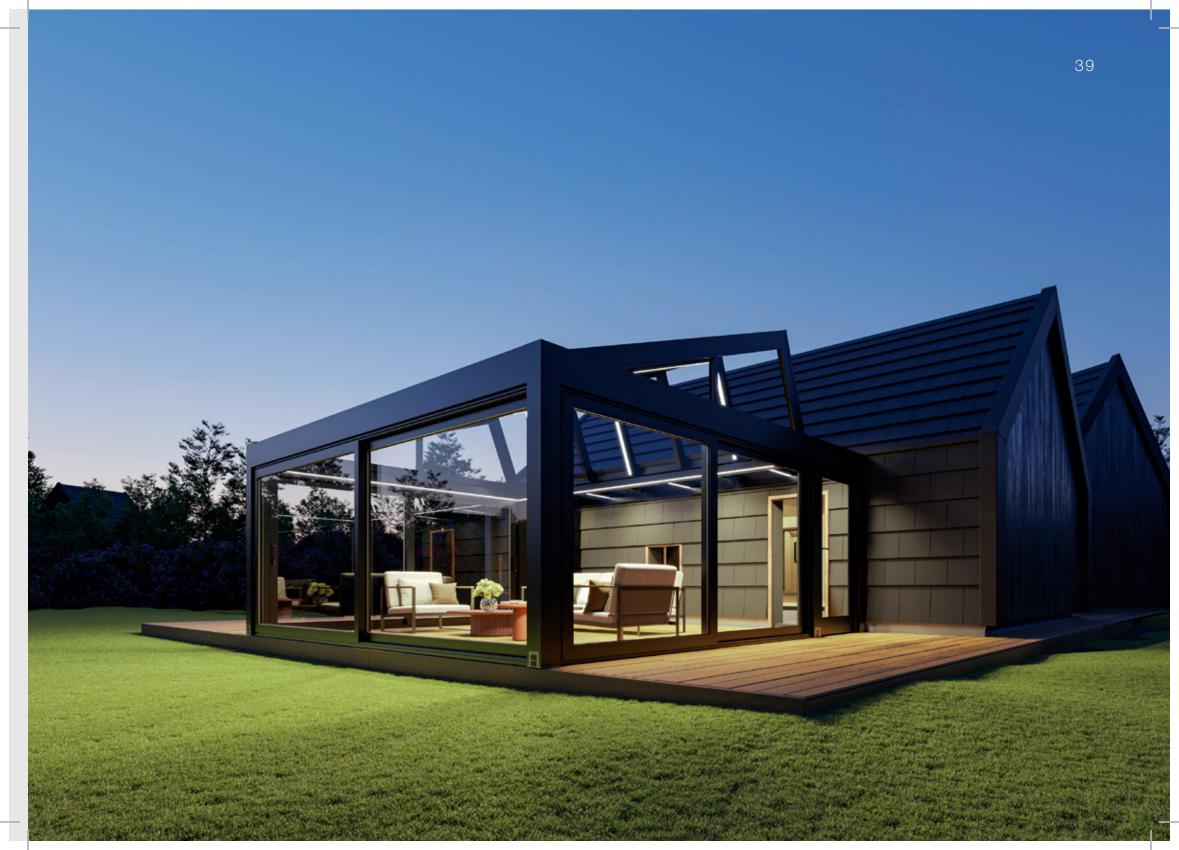

#### LOUVERED ROOF

Unlock the full potential of your outdoor living areas and experience the true benefits of nature. Your home is not confined to its indoor spaces; it extends to all your exterior environments, including your yard.

Elevate your garden, poolside, restaurant or hotel, with our bioclimatic pergola systems, crafted from premium Aluminum slats. These innovative solutions offer unmatched comfort and style, seamlessly converting your outdoor spaces into elegant retreats.

Our bioclimatic pergolas are designed to be tailored to your unique vision and requirements. Create distinctive and inviting outdoor settings that reflect your imagination and enhance your living experience.

#### Cabbana

The Bioclimatic Pergola Cabbana model is designed by professional engineers to ensure maximum comfort for customers, suitable for use in all four seasons. Constructed entirely from Aluminum, this system can be configured as a single unit or as multiple units (2, 3, or 4 units) installed together. The Aluminum louvres on the roof can be adjusted up to 90 degrees using a remote control, making it suitable for use in all four seasons.