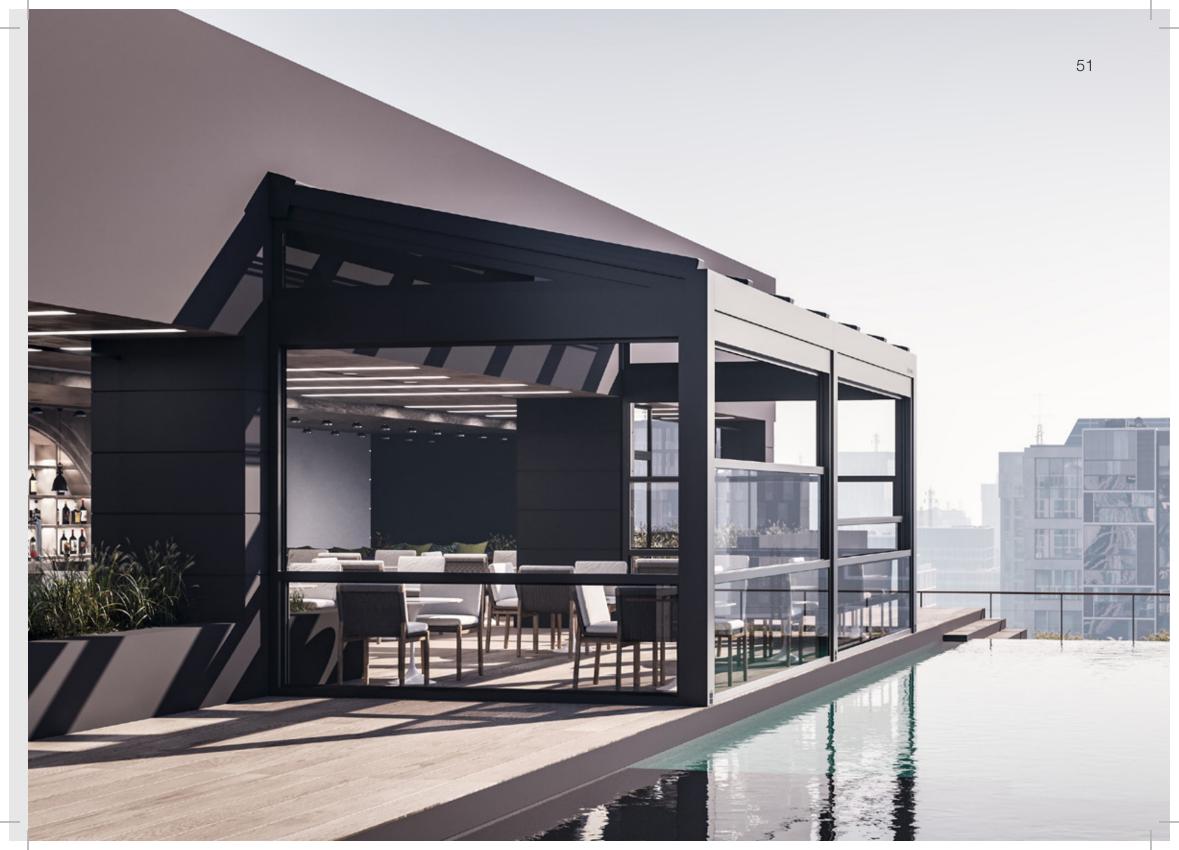

#### LOUVERED ROOF

Unlock the full potential of your outdoor living areas and experience the true benefits of nature. Your home is not confined to its indoor spaces; it extends to all your exterior environments, including your yard.

Elevate your garden, poolside, restaurant or hotel, with our bioclimatic pergola systems, crafted from premium Aluminum slats. These innovative solutions offer unmatched comfort and style, seamlessly converting your outdoor spaces into elegant retreats.

Our bioclimatic pergolas are designed to be tailored to your unique vision and requirements. Create distinctive and inviting outdoor settings that reflect your imagination and enhance your living experience.