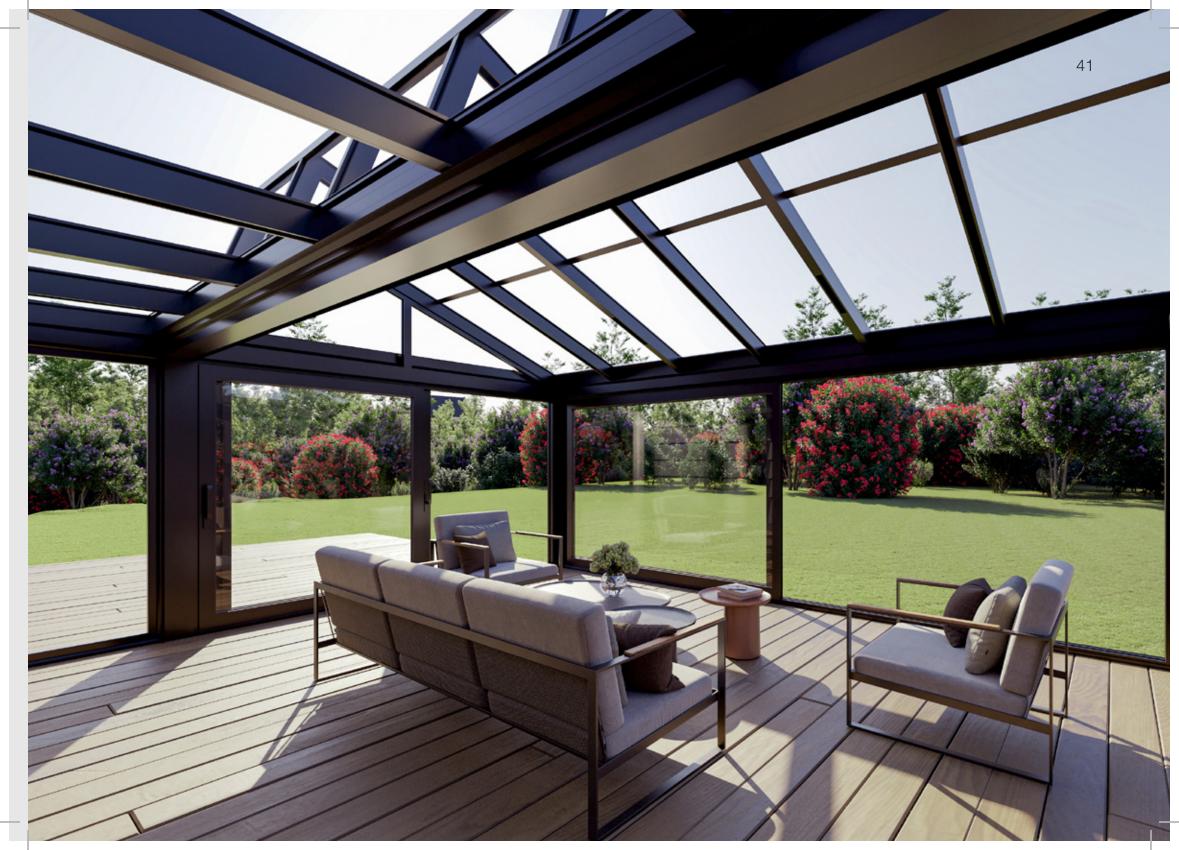

#### LOUVERED ROOF

Unlock the full potential of your outdoor living areas and experience the true benefits of nature. Your home is not confined to its indoor spaces; it extends to all your exterior environments, including your yard.

Elevate your garden, poolside, restaurant or hotel, with our bioclimatic pergola systems, crafted from premium Aluminum slats. These innovative solutions offer unmatched comfort and style, seamlessly converting your outdoor spaces into elegant retreats.

Our bioclimatic pergolas are designed to be tailored to your unique vision and requirements. Create distinctive and inviting outdoor settings that reflect your imagination and enhance your living experience.

#### Direct the sunlight

#### Cabbana

The Bioclimatic Pergola Cabbana model is designed by professional engineers to ensure maximum comfort for customers, suitable for use in all four seasons. Constructed entirely from Aluminum, this system can be configured as a single unit or as multiple units (2, 3, or 4 units) installed together. The Aluminum louvres on the roof can be adjusted up to 90 degrees using a remote control, making it suitable for use in all four seasons.