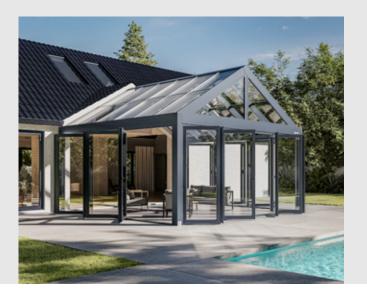

#### SUNROOM

The perfect solution for those who wish to enjoy the beauty of nature throughout all seasons.

Constructed with high-quality aluminum materials and the latest technologies, our winter gardens are built to withstand the elements. This durability ensures that you can enjoy your space for years to come. Whether you prefer a modern, minimalist, or traditional design, you can create a winter garden that perfectly suits your needs and style.

# Merging the past with the future, and minimalism with elegance

#### Grande

Grande is a winter garden solution designed to meet even the most demanding needs, tailored to specific locations and requirements. Featuring a fixed glass roof, Grande offers durable solutions that stand up to the test of time. It can be customized with various glass thicknesses and types. Motorized and remotecontrolled shading systems can be added to the side walls and ceiling of the structure. The Grande winter garden system combines the classic design of our heritage with unmatched comfort and beauty.