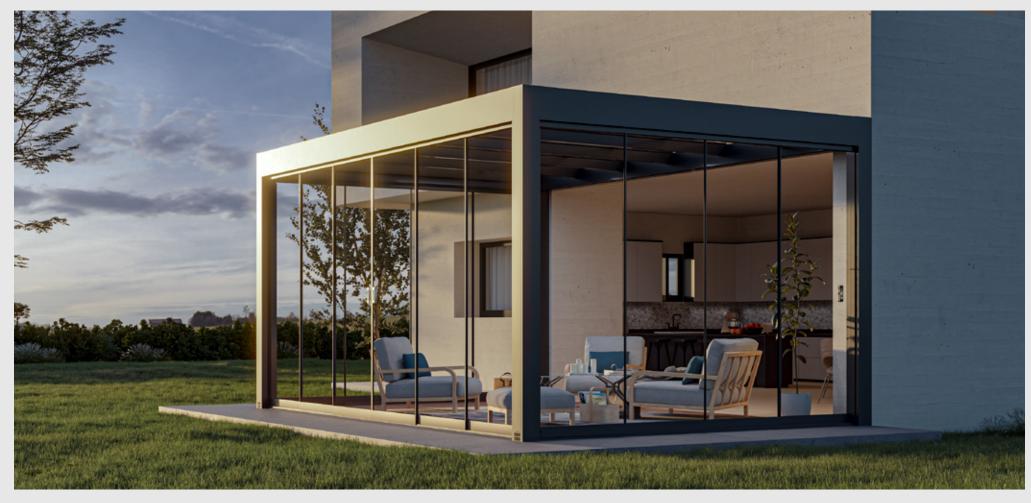

#### SLIDING DOORS AND WINDOWS

Customize your projects with door and window selections that complement every architectural style. It's up to you to defy the ordinary and make a difference with the quality in your environments. Experience the impact of small touches in your living spaces that create significant changes.

#### Enhance your architectural elegance with our side systems.

#### Classy

When it comes to advanced insulation.. With a 75% opening, the ventilation capability ensures optimal comfort. Its thermal break profiles provide excellent thermal and acoustic insulation. The system features dual, triple, and quadruple rail options, allowing for wings up to twice the quantity of rails with 2 panels per rail.

Designed with both style and functionality in mind, it includes a range of well-engineered lock and handle systems for enhanced usability.

You can enhance your project by using subsystems, allowing you to select and design the option that best suits your needs