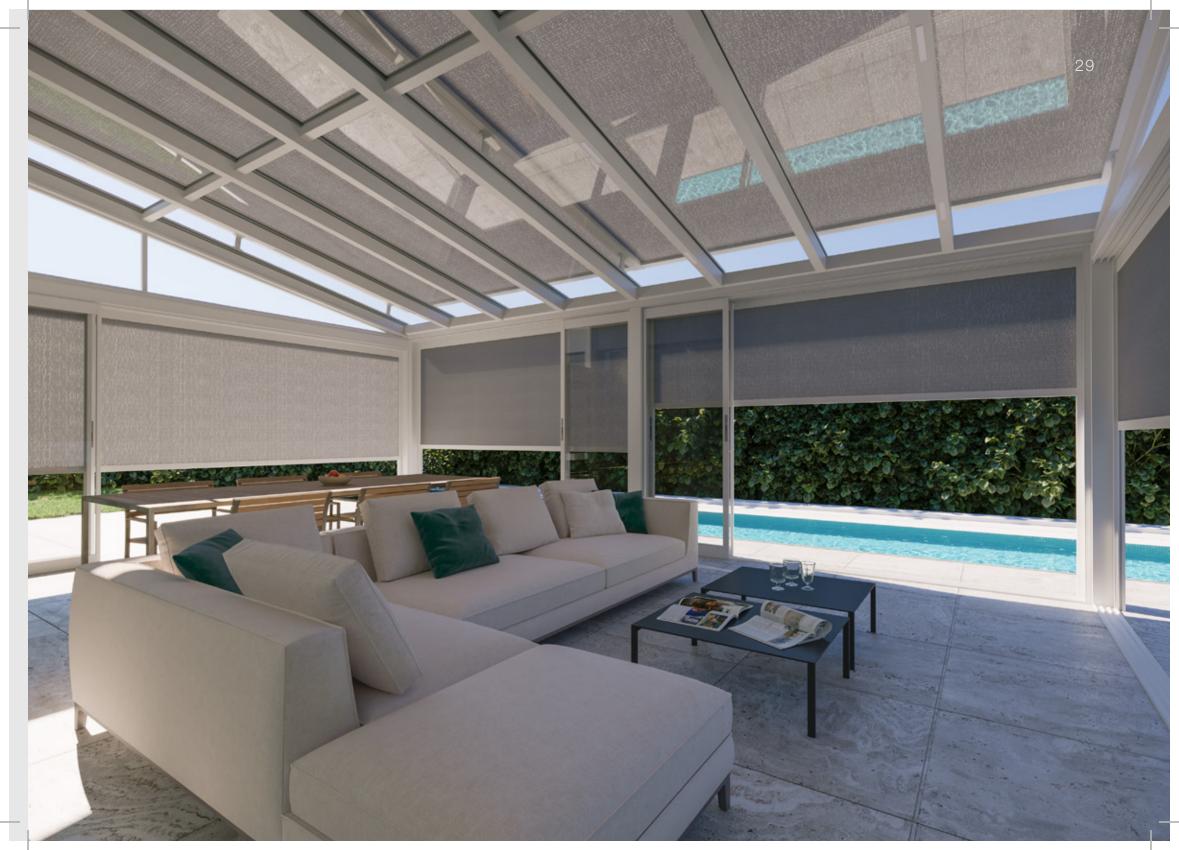

#### LOUVERED ROOF

Unlock the full potential of your outdoor living areas and experience the true benefits of nature. Your home is not confined to its indoor spaces; it extends to all your exterior environments, including your yard.

Elevate your garden, poolside, restaurant or hotel, with our bioclimatic pergola systems, crafted from premium Aluminum slats. These innovative solutions offer unmatched comfort and style, seamlessly converting your outdoor spaces into elegant retreats.

Our bioclimatic pergolas are designed to be tailored to your unique vision and requirements. Create distinctive and inviting outdoor settings that reflect your imagination and enhance your living experience.

#### Direct the sunlight

#### Cabbana

The Bioclimatic Pergola Cabbana model is designed by professional engineers to ensure maximum comfort for customers, suitable for use in all four seasons. Constructed entirely from Aluminum, this system can be configured as a single unit or as multiple units (2, 3, or 4 units) installed together. The Aluminum louvres on the roof can be adjusted up to 90 degrees using a remote control, making it suitable for use in all four seasons.