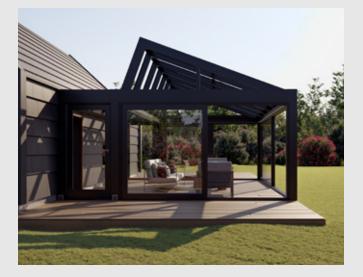

#### LOUVERED ROOF

Unlock the full potential of your outdoor living areas and experience the true benefits of nature. Your home is not confined to its indoor spaces; it extends to all your exterior environments, including your yard.

Elevate your garden, poolside, restaurant or hotel, with our bioclimatic pergola systems, crafted from premium Aluminum slats. These innovative solutions offer unmatched comfort and style, seamlessly converting your outdoor spaces into elegant retreats.

Our bioclimatic pergolas are designed to be tailored to your unique vision and requirements. Create distinctive and inviting outdoor settings that reflect your imagination and enhance your living experience.

#### Cabbana

The Bioclimatic Pergola Cabbana model is designed by professional engineers to ensure maximum comfort for customers, suitable for use in all four seasons. Constructed entirely from Aluminum, this system can be configured as a single unit or as multiple units (2, 3, or 4 units) installed together. The Aluminum louvres on the roof can be adjusted up to 90 degrees using a remote control, making it suitable for use in all four seasons.