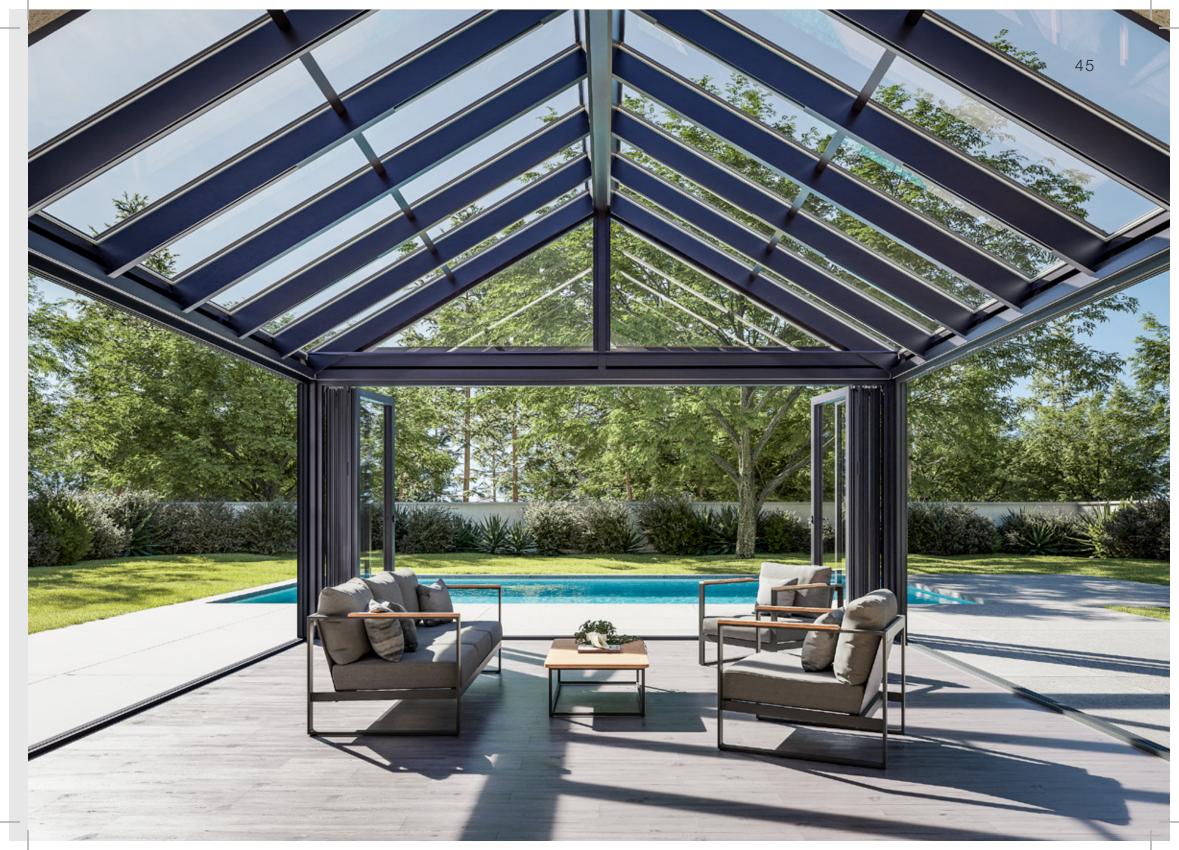

#### LOUVERED ROOF

Unlock the full potential of your outdoor living areas and experience the true benefits of nature. Your home is not confined to its indoor spaces; it extends to all your exterior environments, including your yard.

Elevate your garden, poolside, restaurant or hotel, with our bioclimatic pergola systems, crafted from premium Aluminum slats. These innovative solutions offer unmatched comfort and style, seamlessly converting your outdoor spaces into elegant retreats.

Our bioclimatic pergolas are designed to be tailored to your unique vision and requirements. Create distinctive and inviting outdoor settings that reflect your imagination and enhance your living experience.

#### Direct the sunlight