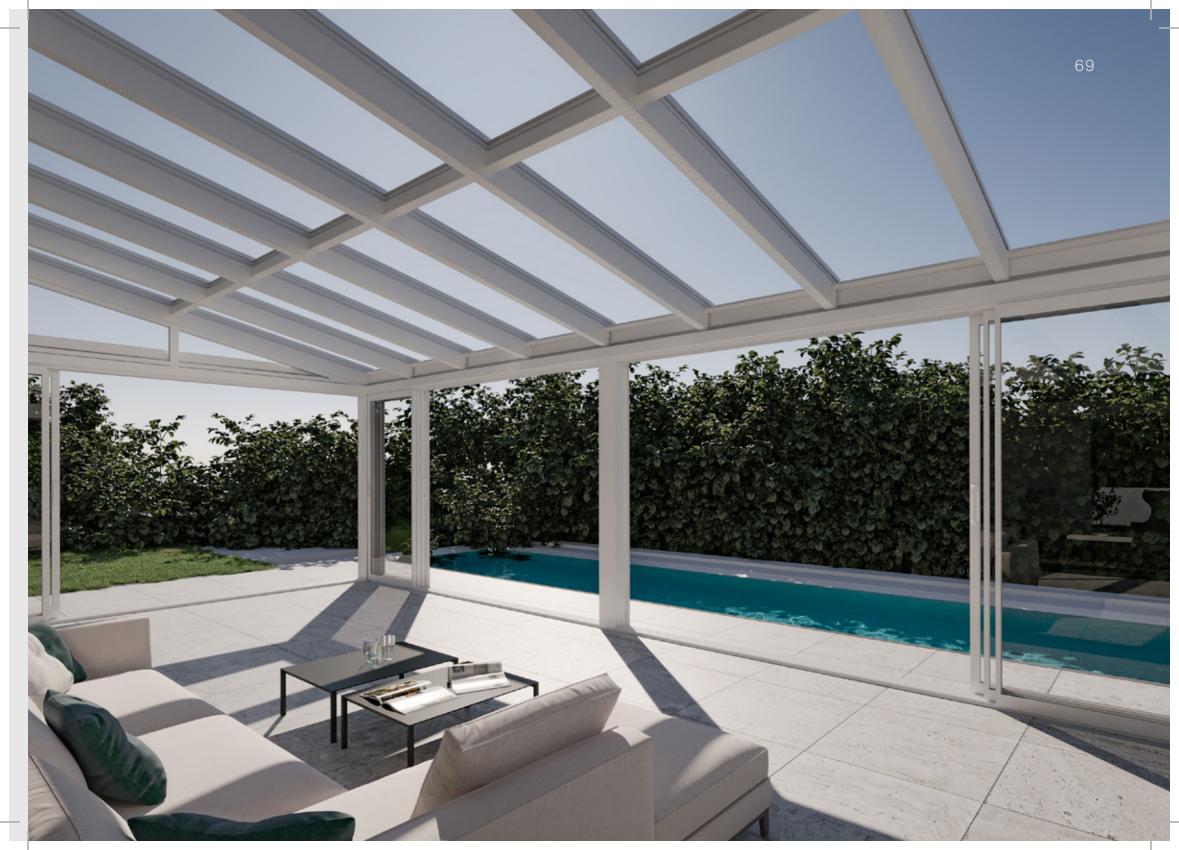

#### LOUVERED ROOF

Unlock the full potential of your outdoor living areas and experience the true benefits of nature. Your home is not confined to its indoor spaces; it extends to all your exterior environments, including your yard.

Elevate your garden, poolside, restaurant or hotel, with our bioclimatic pergola systems, crafted from premium Aluminum slats. These innovative solutions offer unmatched comfort and style, seamlessly converting your outdoor spaces into elegant retreats.

Our bioclimatic pergolas are designed to be tailored to your unique vision and requirements. Create distinctive and inviting outdoor settings that reflect your imagination and enhance your living experience.