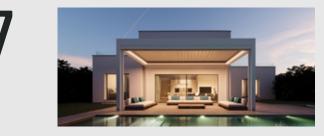

#### Cabbana

The Bioclimatic Pergola Cabbana model is designed by professional engineers to ensure maximum comfort for customers, suitable for use in all four seasons. Constructed entirely from Aluminum, this system can be configured as a single unit or as multiple units (2, 3, or 4 units) installed together. The Aluminum louvres on the roof can be adjusted up to 90 degrees using a remote control, making it suitable for use in all four seasons.

You can enhance your project by using subsystems, allowing you to select and design the option that best suits your needs