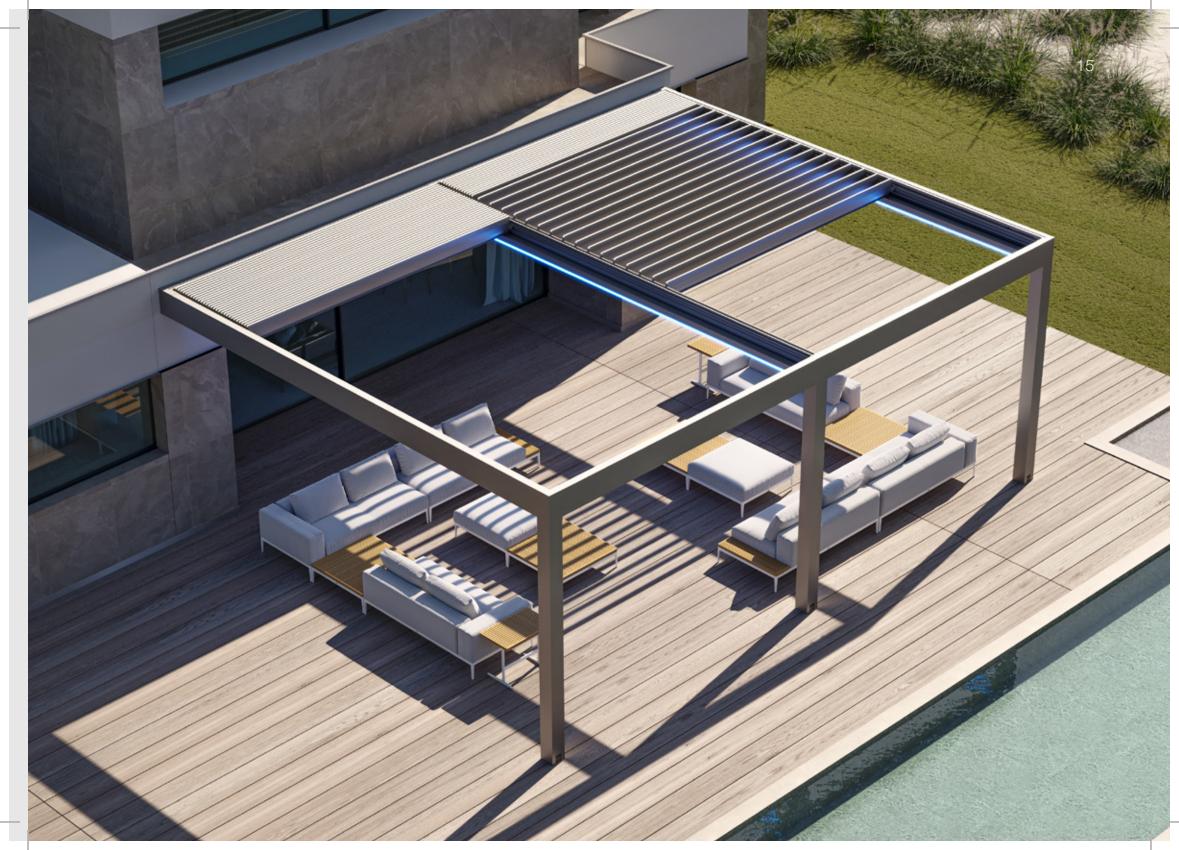

#### Challenge the seasons

#### Lanai

Designed by professional engineers, the Lanai retractable louver offers exceptional functionality for comfort and year-round use. The ceiling can be rotated up to 90 degrees and retracted to provide up to 60% openness using motors, making it a versatile choice for any season. Optional insulation foam inserts are available to reduce noise from rain and minimize heat buildup on hot, sunny days.

You can enhance your project by using subsystems, allowing you to select and design the option that best suits your needs