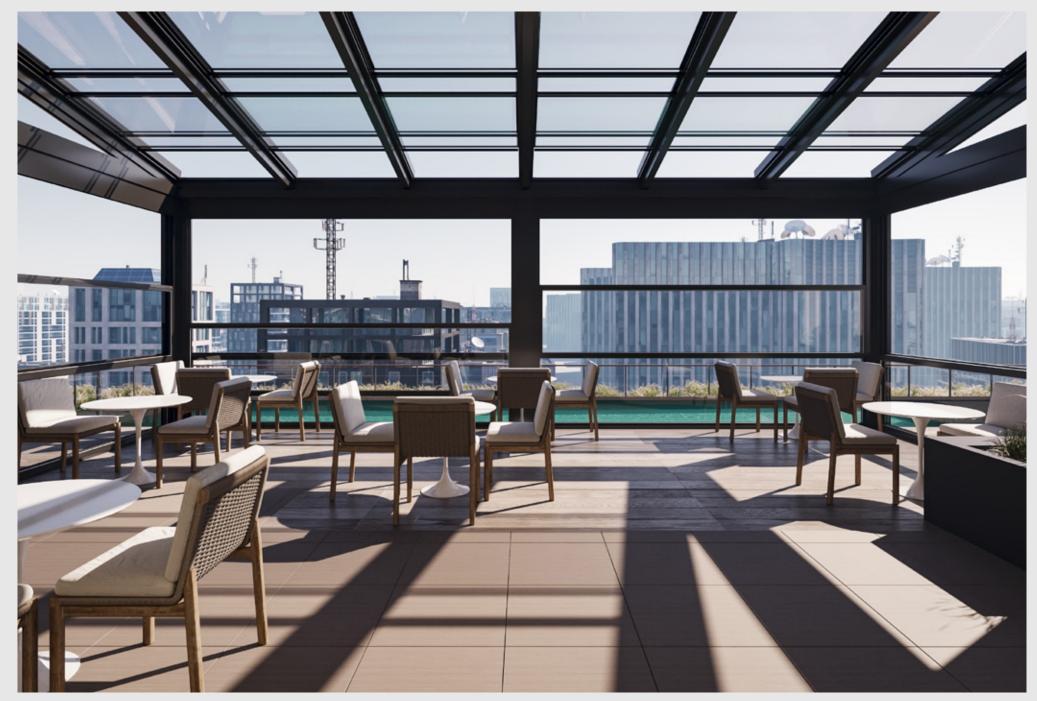

#### LOUVERED ROOF

Unlock the full potential of your outdoor living areas and experience the true benefits of nature. Your home is not confined to its indoor spaces; it extends to all your exterior environments, including your yard.

Elevate your garden, poolside, restaurant or hotel, with our bioclimatic pergola systems, crafted from premium Aluminum slats. These innovative solutions offer unmatched comfort and style, seamlessly converting your outdoor spaces into elegant retreats.

Our bioclimatic pergolas are designed to be tailored to your unique vision and requirements. Create distinctive and inviting outdoor settings that reflect your imagination and enhance your living experience.