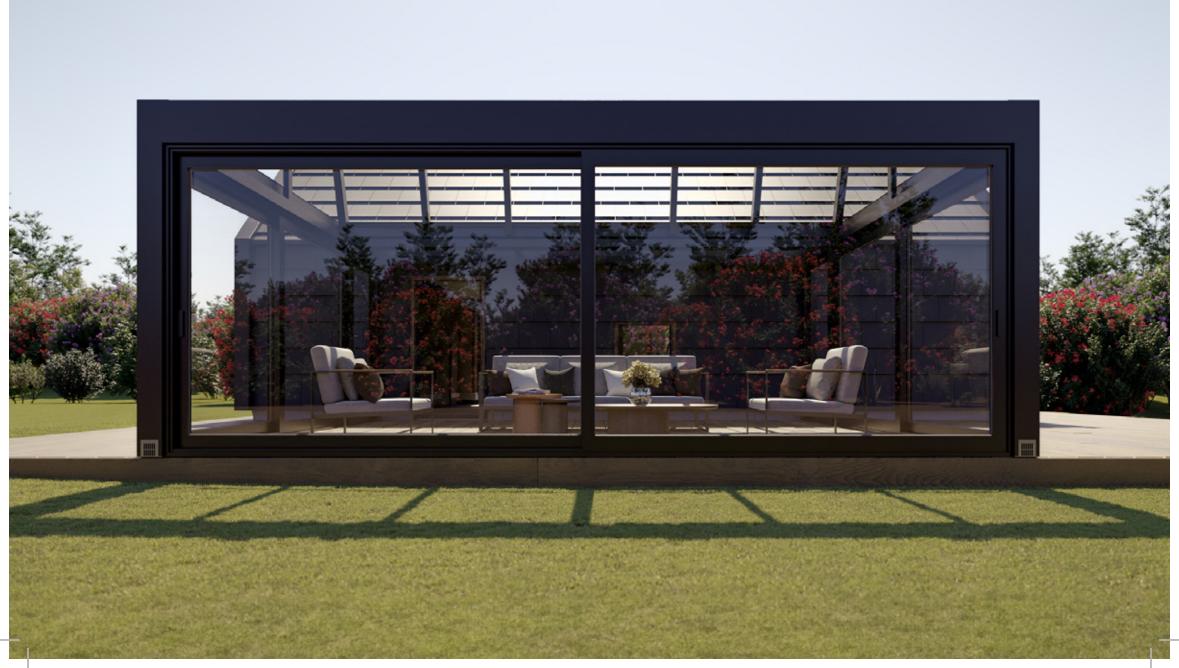

#### SUNROOM

The perfect solution for those who wish to enjoy the beauty of nature throughout all seasons.

Constructed with high-quality aluminum materials and the latest technologies, our winter gardens are built to withstand the elements. This durability ensures that you can enjoy your space for years to come. Whether you prefer a modern, minimalist, or traditional design, you can create a winter garden that perfectly suits your needs and style.

#### Grande

Grande is a winter garden solution designed to meet even the most demanding needs, tailored to specific locations and requirements. Featuring a fixed glass roof, Grande offers durable solutions that stand up to the test of time. It can be customized with various glass thicknesses and types. Motorized and remotecontrolled shading systems can be added to the side walls and ceiling of the structure. The Grande winter garden system combines the classic design of our heritage with unmatched comfort and beauty.