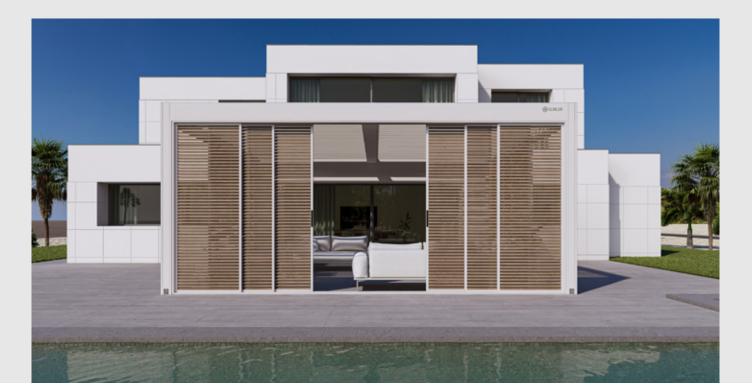

#### SLIDING DOORS AND WINDOWS

Customize your projects with door and window selections that complement every architectural style. It's up to you to defy the ordinary and make a difference with the quality in your environments. Experience the impact of small touches in your living spaces that create significant changes.

#### Enhance your architectural elegance with our side systems.

#### Classy

When it comes to advanced insulation.. With a 75% opening, the ventilation capability ensures optimal comfort. Its thermal break profiles provide excellent thermal and acoustic insulation. The system features dual, triple, and quadruple rail options, allowing for wings up to twice the quantity of rails with 2 panels per rail.

Designed with both style and functionality in mind, it includes a range of well-engineered lock and handle systems for enhanced usability.

You can enhance your project by using subsystems, allowing you to select and design the option that best suits your needs