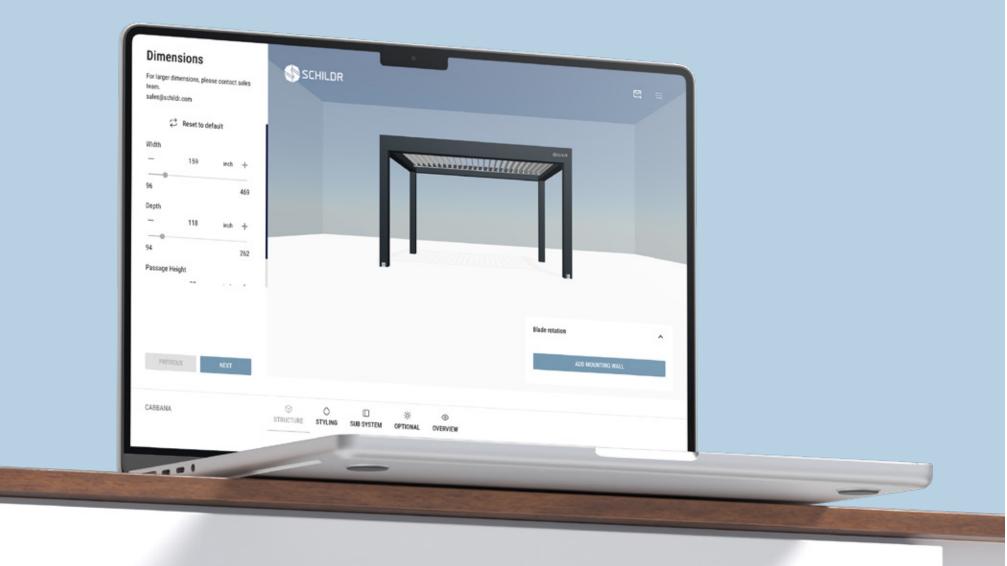

Design it yourself with the 3D Configurator.

63

SHADING SYSTEMS

LOUVERED ROOF

SLIDING DOORS AND WINDOWS

SUNROOM

## Design it yourself with the 3D Configurator.

Design on your own by scanning the QR code.