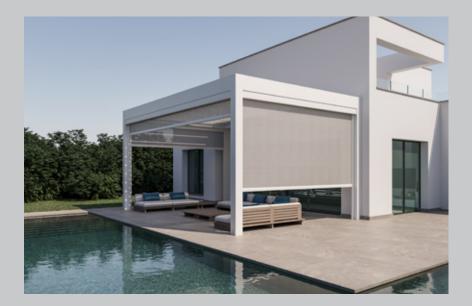

#### LOUVERED ROOF

Unlock the full potential of your outdoor living areas and experience the true benefits of nature. Your home is not confined to its indoor spaces; it extends to all your exterior environments, including your yard.

Elevate your garden, poolside, restaurant or hotel, with our bioclimatic pergola systems, crafted from premium Aluminum slats. These innovative solutions offer unmatched comfort and style, seamlessly converting your outdoor spaces into elegant retreats.

Our bioclimatic pergolas are designed to be tailored to your unique vision and requirements. Create distinctive and inviting outdoor settings that reflect your imagination and enhance your living experience.

#### Cabbana

The Bioclimatic Pergola Cabbana model is designed by professional engineers to ensure maximum comfort for customers, suitable for use in all four seasons. Constructed entirely from Aluminum, this system can be configured as a single unit or as multiple units (2, 3, or 4 units) installed together. The Aluminum louvres on the roof can be adjusted up to 90 degrees using a remote control, making it suitable for use in all four seasons.