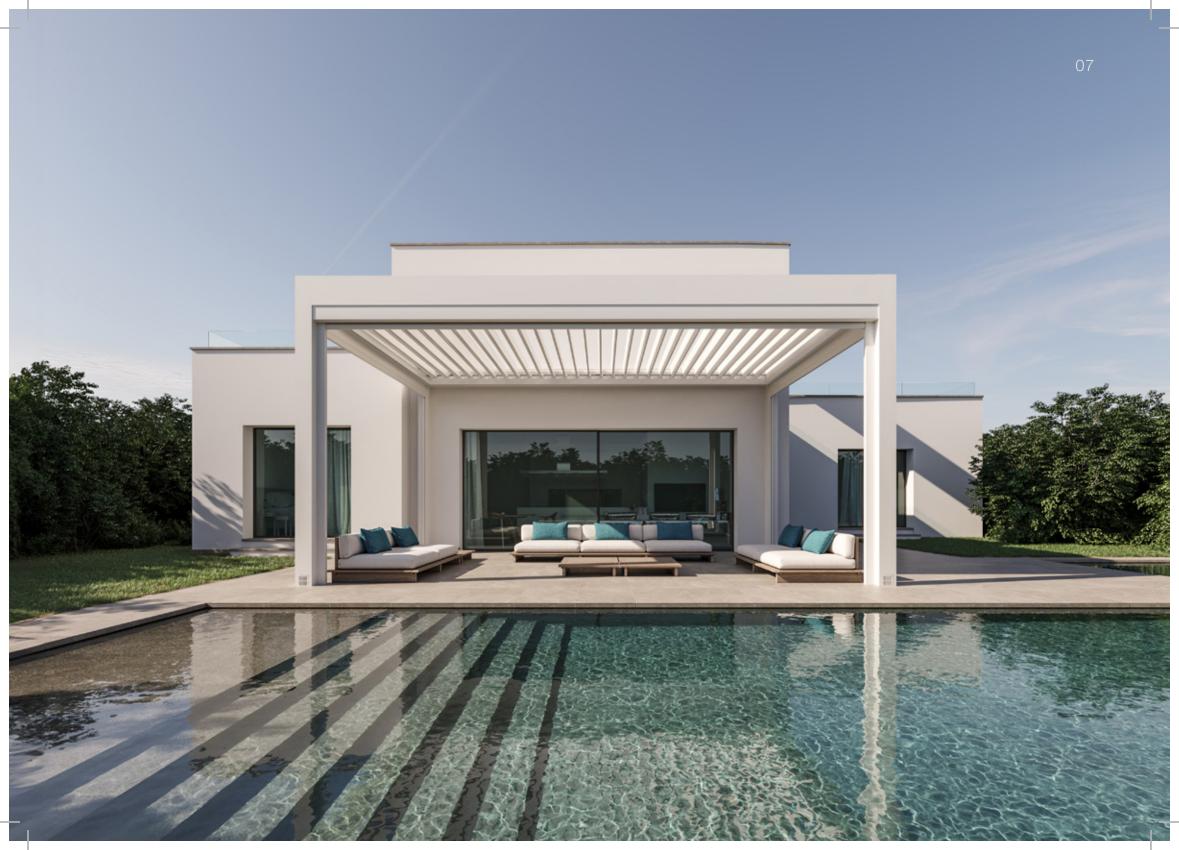

#### Direct the sunlight

#### Cabbana

The Bioclimatic Pergola Cabbana model is designed by professional engineers to ensure maximum comfort for customers, suitable for use in all four seasons. Constructed entirely from Aluminum, this system can be configured as a single unit or as multiple units (2, 3, or 4 units) installed together. The Aluminum louvres on the roof can be adjusted up to 90 degrees using a remote control, making it suitable for use in all four seasons.