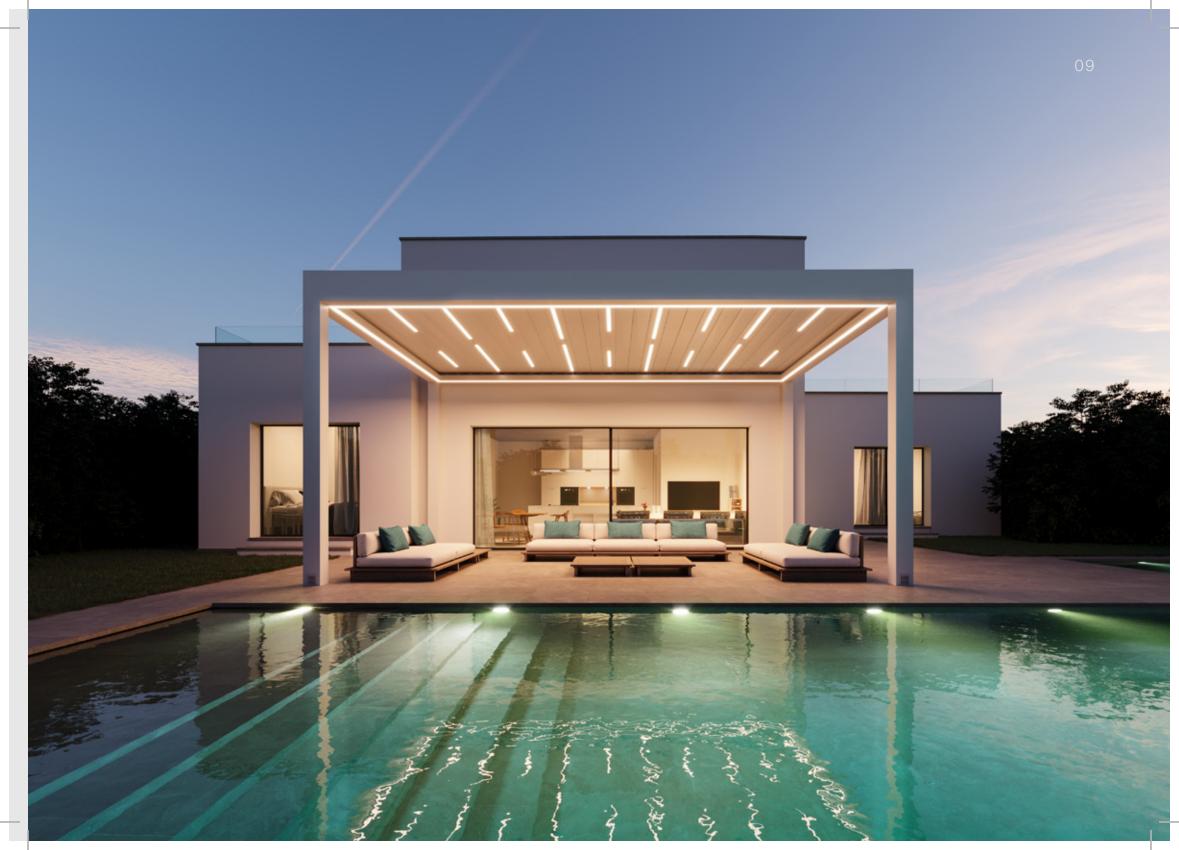

**Perimeter LED Lighting:** Ambient illumination that can shine in any color you can imagine.

**Embedded LED Lighting:** Provides illumination with options compatible with all roof systems, featuring 24V DC, 150mA, 3.6W, 520lm, and various color choices. The wiring system complies with UL standards.