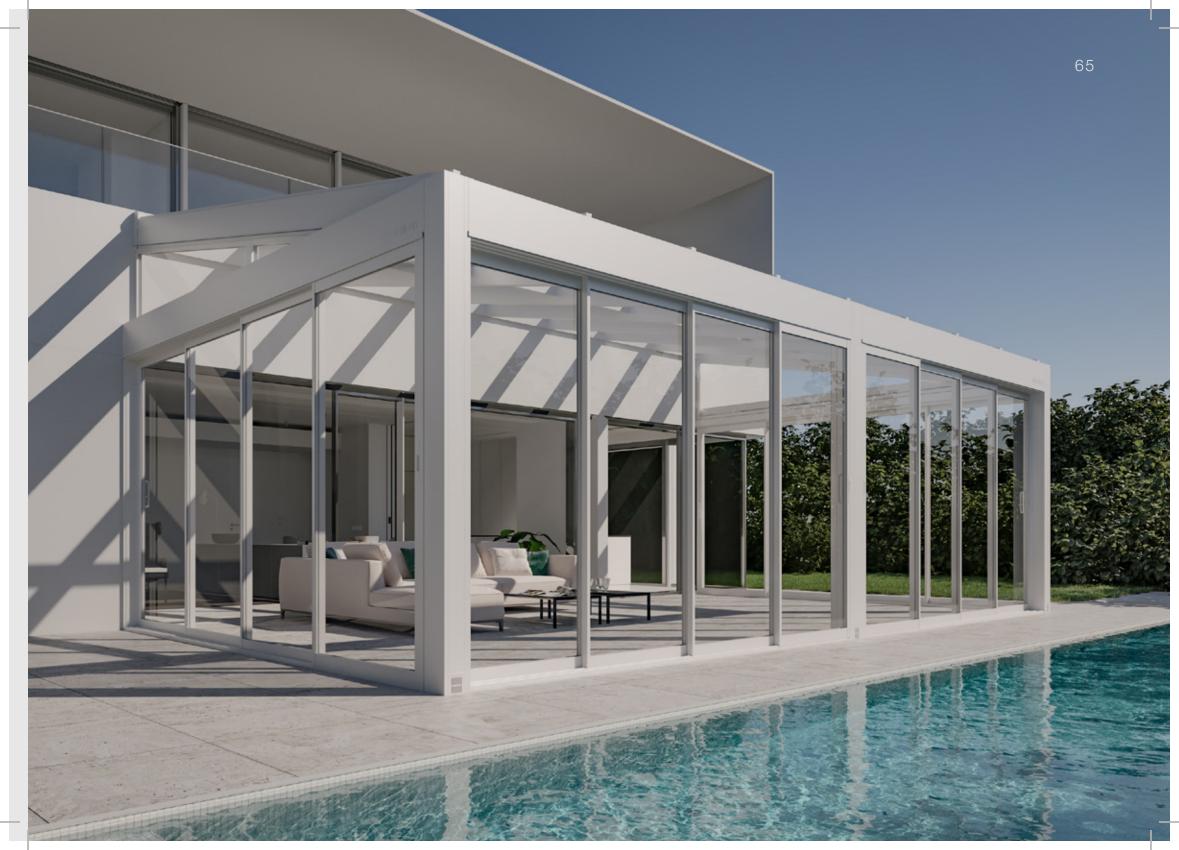

#### LOUVERED ROOF

Unlock the full potential of your outdoor living areas and experience the true benefits of nature. Your home is not confined to its indoor spaces; it extends to all your exterior environments, including your yard.

Elevate your garden, poolside, restaurant or hotel, with our bioclimatic pergola systems, crafted from premium Aluminum slats. These innovative solutions offer unmatched comfort and style, seamlessly converting your outdoor spaces into elegant retreats.

Our bioclimatic pergolas are designed to be tailored to your unique vision and requirements. Create distinctive and inviting outdoor settings that reflect your imagination and enhance your living experience.

#### Cabbana

The Bioclimatic Pergola Cabbana model is designed by professional engineers to ensure maximum comfort for customers, suitable for use in all four seasons. Constructed entirely from Aluminum, this system can be configured as a single unit or as multiple units (2, 3, or 4 units) installed together. The Aluminum louvres on the roof can be adjusted up to 90 degrees using a remote control, making it suitable for use in all four seasons.