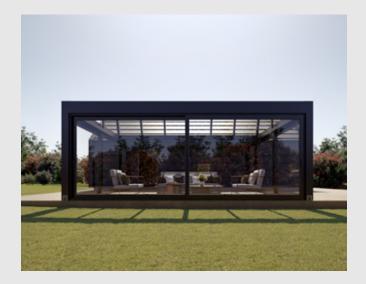

#### SUNROOM

The perfect solution for those who wish to enjoy the beauty of nature throughout all seasons.

Constructed with high-quality aluminum materials and the latest technologies, our winter gardens are built to withstand the elements. This durability ensures that you can enjoy your space for years to come. Whether you prefer a modern, minimalist, or traditional design, you can create a winter garden that perfectly suits your needs and style.

#### Grande

Grande is a winter garden solution designed to meet even the most demanding needs, tailored to specific locations and requirements. Featuring a fixed glass roof, Grande offers durable solutions that stand up to the test of time. It can be customized with various glass thicknesses and types. Motorized and remotecontrolled shading systems can be added to the side walls and ceiling of the structure. The Grande winter garden system combines the classic design of our heritage with unmatched comfort and beauty.