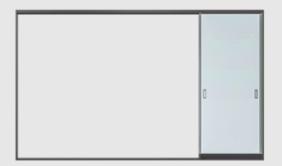

#### Minima

Brighten your spaces with a glass wall system that stands out for its elegant design! This product, which reflects the impact of outdoor environments more effectively indoors, features a glass system that can be slid open from both sides and offers an 80% opening capability, providing an expansive view.

The aluminum seals between the panels ensure insulation and reduce the system deflection.

#### A glass system that slides open from both sides and an opening capacity of up to 80%.

You can enhance your project by using subsystems, allowing you to select and design the option that best suits your needs