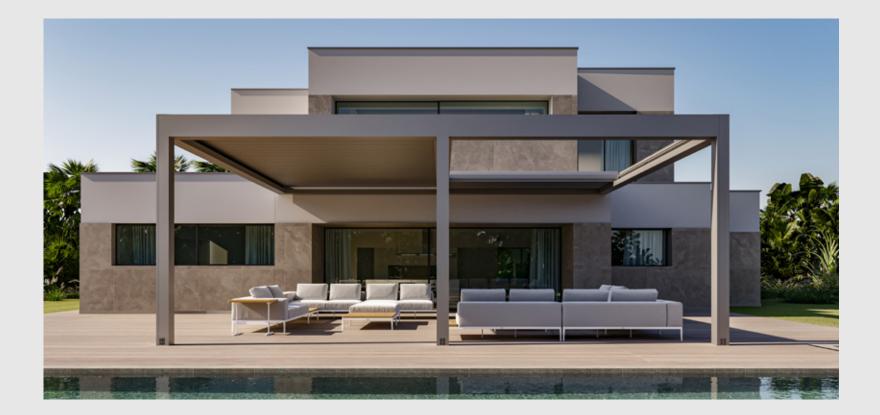

#### Lanai

Designed by professional engineers, the Lanai retractable louver offers exceptional functionality for comfort and year-round use. The ceiling can be rotated up to 90 degrees and retracted to provide up to 60% openness using motors, making it a versatile choice for any season. Optional insulation foam inserts are available to reduce noise from rain and minimize heat buildup on hot, sunny days.

You can enhance your project by using subsystems, allowing you to select and design the option that best suits your needs