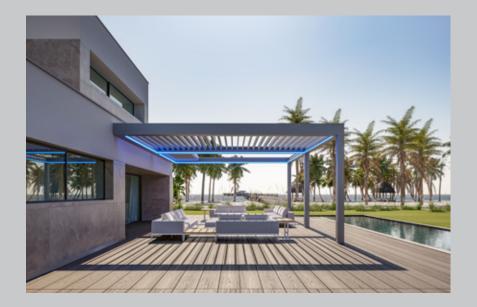

#### LOUVERED ROOF

Unlock the full potential of your outdoor living areas and experience the true benefits of nature. Your home is not confined to its indoor spaces; it extends to all your exterior environments, including your yard.

Elevate your garden, poolside, restaurant or hotel, with our bioclimatic pergola systems, crafted from premium Aluminum slats. These innovative solutions offer unmatched comfort and style, seamlessly converting your outdoor spaces into elegant retreats.

Our bioclimatic pergolas are designed to be tailored to your unique vision and requirements. Create distinctive and inviting outdoor settings that reflect your imagination and enhance your living experience.