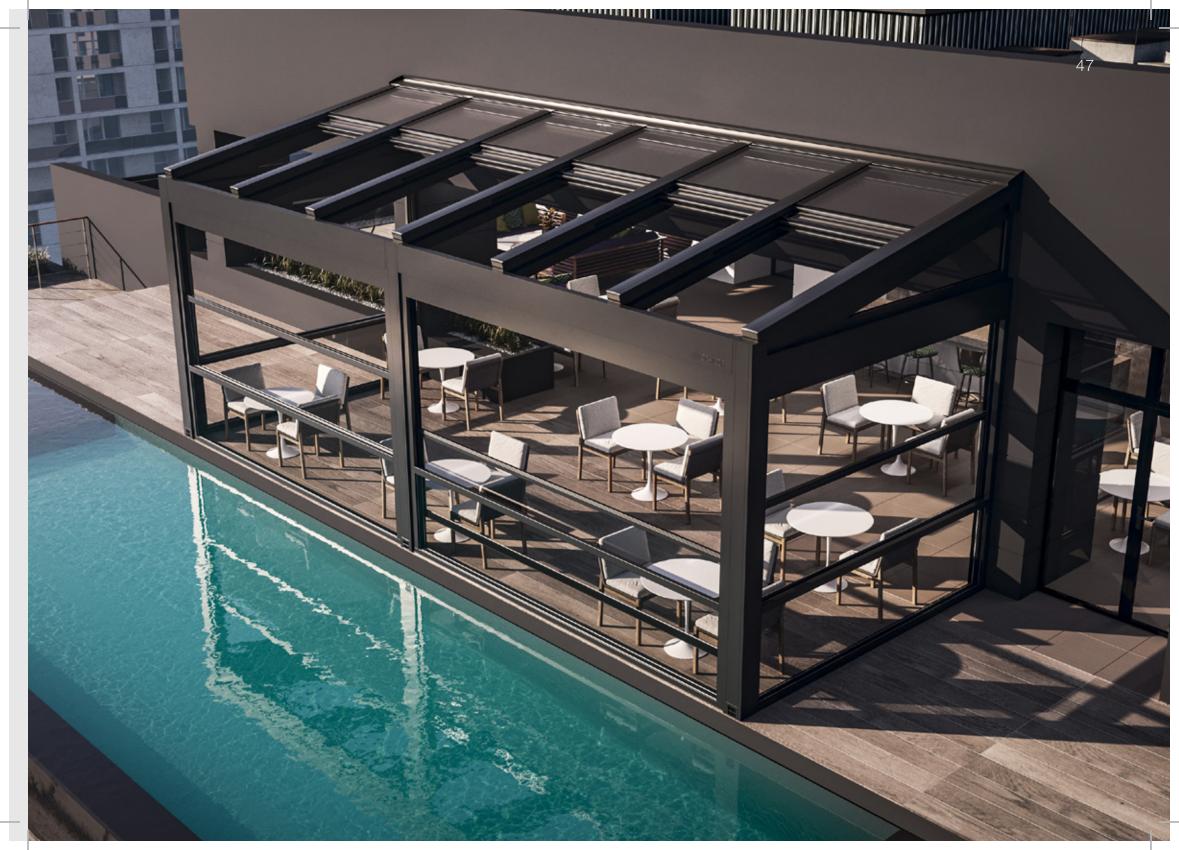

#### Cabbana

The Bioclimatic Pergola Cabbana model is designed by professional engineers to ensure maximum comfort for customers, suitable for use in all four seasons. Constructed entirely from Aluminum, this system can be configured as a single unit or as multiple units (2, 3, or 4 units) installed together. The Aluminum louvres on the roof can be adjusted up to 90 degrees using a remote control, making it suitable for use in all four seasons.

You can enhance your project by using subsystems, allowing you to select and design the option that best suits your needs