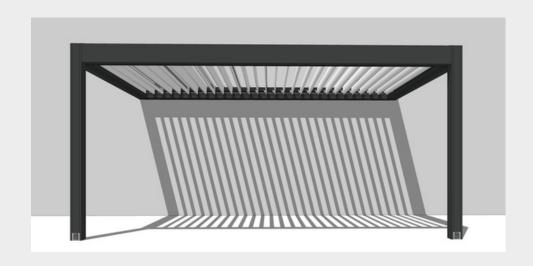

# Cabbana X

High-end motorized louvered roof, made of aluminum structure with optional insulated aluminum panels, offers outstanding comfort in rainy and sunny days.

The Louvered Roof Cabbana X model, meticulously crafted by professional engineers, is designed to offer clients optimal comfort throughout all seasons.

Constructed entirely from aluminum, this versatile system can be installed as a single unit or combined with multiple units (2, 3, 4, or more) for expanded coverage.

By utilizing a remote control, the Aluminum louvers on the roof can be adjusted to open up to 90 degrees, ensuring suitability for any weather conditions.