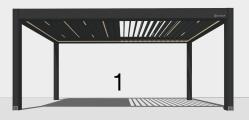

# Cabbana X

High-end motorized louvered roof, made of aluminum structure with optional insulated aluminum panels, offers outstanding comfort in rainy and sunny days.

The Louvered Roof Cabbana X model, meticulously crafted by professional engineers, is designed to offer clients optimal comfort throughout all seasons.

Constructed entirely from aluminum, this versatile system can be installed as a single unit or combined with multiple units (2, 3, 4, or more) for expanded coverage.

By utilizing a remote control, the Aluminum louvers on the roof can be adjusted to open up to 90 degrees, ensuring suitability for any weather conditions.

The ceiling's LED lights can be customized to any desired length, while the optional functional lighting along the system's perimeter adds a captivating allure to the Louvered Roof during night time. Electrical cables within the system meet UL listing standards. To further elevate the comfort within the designated area, Schildr has developed sliding glass systems and ZIP technology shades that can be seamlessly integrated with the Louvered Roof.