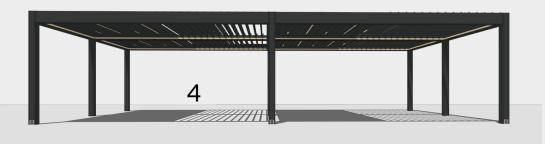

Constructed entirely from aluminum, this versatile system can be installed as a single unit or combined with multiple units (2, 3, 4, or more) for expanded coverage.

By utilizing a remote control, the Aluminum louvers on the roof can be adjusted to open up to 90 degrees, ensuring suitability for any weather conditions.

Width

Projection

| Cabbana X  | MAX    |           |     |     |
|------------|--------|-----------|-----|-----|
| Width      | 27' 3" | Snow load | MIN | MAX |
| Projection | 40'3"  | psf       | *40 | *60 |
| Height     | 10'    |           |     |     |