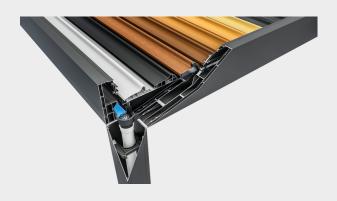

Constructed entirely from aluminum, this versatile system can be installed as a single unit or combined with multiple units (2, 3, 4, or more) for expanded coverage.

By utilizing a remote control, the Aluminum louvers on the roof can be adjusted to open up to 90 degrees, ensuring suitability for any weather conditions.

## Specification

- Column Extrusion: 6 3/4" x 6 3/4"
- Gutter Beam Extrusion: 5 3/16" x 11 1/4"
- Louver Blade Extrusion: 77/8"
- Two Timotion TA16 (24V) Linear actuator motors used for a single unit
- Remote Controllable
- Louver Blades can be insulated with PU foam inserts.
- Lighting Options: Linear LED, Perimeter LED (RGB) (Remote Controlled)
- Pulver/RAL Powder Coating and Wood Effect Finish color options are available
- The direction of rotation can be designed to open to either direction.
- 5 Year Warranty
- Suitable for all-season use
- All structural connecting components are made of Stainless steel
- A remote-controlled Electric heater can be mounted on the unit
- For fan installation, a 2x6 beam with matching color can be used
- Withstands severe weather conditions and is resistant against fire
- Designed to be installed without a need for any additional materials
- Suitable for installation on concrete, steel, and wood surfaces.
- Structural columns are designed to be anchored to the ground for a freestanding installation
- Can also be mounted on/attached to a solid wall (lean to) with an L-shaped mounting
- bracket. Weight: 30.6 kg/m2 or 6.27 lb/sq.ft