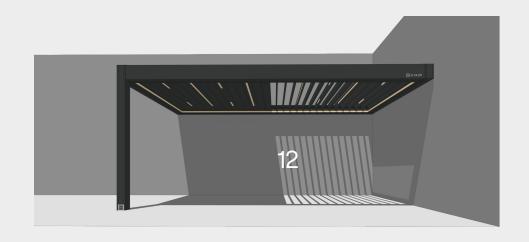

# Cabbana X

High-end motorized louvered roof, made of aluminum structure with optional insulated aluminum panels, offers outstanding comfort in rainy and sunny days.

The Louvered Roof Cabbana X model, meticulously crafted by professional engineers, is designed to offer clients optimal comfort throughout all seasons.

Constructed entirely from aluminum, this versatile system can be installed as a single unit or combined with multiple units (2, 3, 4, or more) for expanded coverage.

By utilizing a remote control, the Aluminum louvers on the roof can be adjusted to open up to 90 degrees, ensuring suitability for any weather conditions.