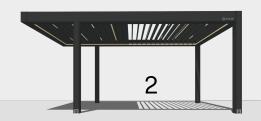

# Cabbana X

High-end motorized louvered roof, made of aluminum structure with optional insulated aluminum panels, offers outstanding comfort in rainy and sunny days.

The Louvered Roof Cabbana X model, meticulously crafted by professional engineers, is designed to offer clients optimal comfort throughout all seasons.

Constructed entirely from aluminum, this versatile system can be installed as a single unit or combined with multiple units (2, 3, 4, or more) for expanded coverage.

By utilizing a remote control, the Aluminum louvers on the roof can be adjusted to open up to 90 degrees, ensuring suitability for any weather conditions.

The ceiling's LED lights can be customized to any desired length, while the optional functional lighting along the system's perimeter adds a captivating allure to the Louvered Roof during night time. Electrical cables within the system meet UL listing standards. To further elevate the comfort within the designated area, Schildr has developed sliding glass systems and ZIP technology shades that can be seamlessly integrated with the Louvered Roof.