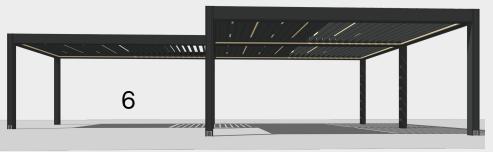

Constructed entirely from aluminum, this versatile system can be installed as a single unit or combined with multiple units (2, 3, 4, or more) for expanded coverage.

By utilizing a remote control, the Aluminum louvers on the roof can be adjusted to open up to 90 degrees, ensuring suitability for any weather conditions.

## Specification

- Column Extrusion: 6 3/4" x 6 3/4"
- Gutter Beam Extrusion: 5 3/16" x 11 1/4"
- Louver Blade Extrusion: 77/8"
- Two Timotion TA16 (24V) Linear actuator motors used for a single unit
- Remote Controllable
- Louver Blades can be insulated with PU foam inserts.
- Lighting Options: Linear LED, Perimeter LED (RGB) (Remote Controlled)
- Pulver/RAL Powder Coating and Wood Effect Finish color options are available
- The direction of rotation can be designed to open to either direction.
- 5 Year Warranty
- Suitable for all-season use
- All structural connecting components are made of Stainless steel
- A remote-controlled Electric heater can be mounted on the unit
- For fan installation, a 2x6 beam with matching color can be used
- Withstands severe weather conditions and is resistant against fire
- Designed to be installed without a need for any additional materials
- Suitable for installation on concrete, steel, and wood surfaces.
- Structural columns are designed to be anchored to the ground for a freestanding installation
- Can also be mounted on/attached to a solid wall (lean to) with an L-shaped mounting
- bracket. Weight: 30.6 kg/m2 or 6.27 lb/sq.ft