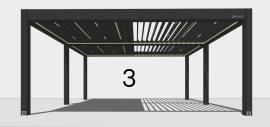

# Cabbana X

High-end motorized louvered roof, made of aluminum structure with optional insulated aluminum panels, offers outstanding comfort in rainy and sunny days.

The Louvered Roof Cabbana X model, meticulously crafted by professional engineers, is designed to offer clients optimal comfort throughout all seasons.

Constructed entirely from aluminum, this versatile system can be installed as a single unit or combined with multiple units (2, 3, 4, or more) for expanded coverage.

By utilizing a remote control, the Aluminum louvers on the roof can be adjusted to open up to 90 degrees, ensuring suitability for any weather conditions.

The ceiling's LED lights can be customized to any desired length, while the optional functional lighting along the system's perimeter adds a captivating allure to the Louvered Roof during night time. Electrical cables within the system meet UL listing standards. To further elevate the comfort within the designated area, Schildr has developed sliding glass systems and ZIP technology shades that can be seamlessly integrated with the Louvered Roof.