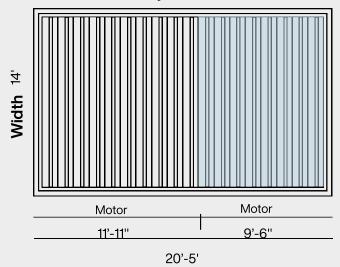

| Cabbana X  | MIN     | MAX    |           |     |     |
|------------|---------|--------|-----------|-----|-----|
| Width      | 6'-6''' | 14'    | Snow load | MIN | MAX |
| Projection | 11'-11" | 20'-5' | Psf       | *40 | *60 |
| Height     |         | 10'    |           |     |     |

## Projection

| Cabbana X     | MIN     | MAX    |           |     |     |
|---------------|---------|--------|-----------|-----|-----|
| Width         | 14'     | 14'    | Snow load | MIN | MAX |
| Projection    | 11'-11" | 20'-5' | Psf       | *40 | *60 |
| Baldesl (pcs) | 17      | 30     |           |     |     |