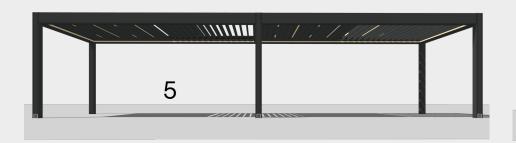

# Cabbana X

High-end motorized louvered roof, made of aluminum structure with optional insulated aluminum panels, offers outstanding comfort in rainy and sunny days.

The Louvered Roof Cabbana X model, meticulously crafted by professional engineers, is designed to offer clients optimal comfort throughout all seasons.

Constructed entirely from aluminum, this versatile system can be installed as a single unit or combined with multiple units (2, 3, 4, or more) for expanded coverage.

By utilizing a remote control, the Aluminum louvers on the roof can be adjusted to open up to 90 degrees, ensuring suitability for any weather conditions.

## Specification

- Column Extrusion: 6 3/4" x 6 3/4"
- Gutter Beam Extrusion: 5 3/16" x 11 1/4"
- Louver Blade Extrusion: 77/8"
- Two Timotion TA16 (24V) Linear actuator motors used for a single unit
- Remote Controllable
- Louver Blades can be insulated with PU foam inserts.
- Lighting Options: Linear LED, Perimeter LED (RGB) (Remote Controlled)
- Pulver/RAL Powder Coating and Wood Effect Finish color options are available
- The direction of rotation can be designed to open to either direction.
- 5 Year Warranty
- Suitable for all-season use
- All structural connecting components are made of Stainless steel
- A remote-controlled Electric heater can be mounted on the unit
- For fan installation, a 2x6 beam with matching color can be used
- Withstands severe weather conditions and is resistant against fire
- Designed to be installed without a need for any additional materials
- Suitable for installation on concrete, steel, and wood surfaces.
- Structural columns are designed to be anchored to the ground for a freestanding installation
- Can also be mounted on/attached to a solid wall (lean to) with an L-shaped mounting
- bracket. Weight: 30.6 kg/m2 or 6.27 lb/sq.ft