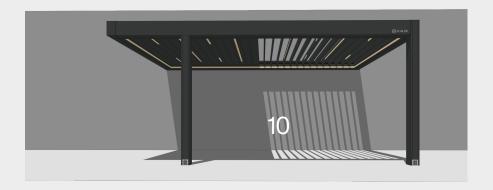

# Cabbana X

High-end motorized louvered roof, made of aluminum structure with optional insulated aluminum panels, offers outstanding comfort in rainy and sunny days.

The Louvered Roof Cabbana X model, meticulously crafted by professional engineers, is designed to offer clients optimal comfort throughout all seasons.

Constructed entirely from aluminum, this versatile system can be installed as a single unit or combined with multiple units (2, 3, 4, or more) for expanded coverage.

By utilizing a remote control, the Aluminum louvers on the roof can be adjusted to open up to 90 degrees, ensuring suitability for any weather conditions.

The ceiling's LED lights can be customized to any desired length, while the optional functional lighting along the system's perimeter adds a captivating allure to the Louvered Roof during night time. Electrical cables within the system meet UL listing standards. To further elevate the comfort within the designated area, Schildr has developed sliding glass systems and ZIP technology shades that can be seamlessly integrated with the Louvered Roof.