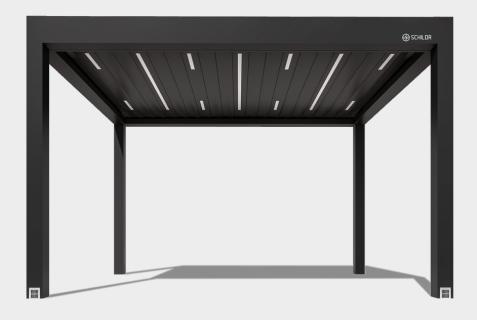

Rotatable Louvered Roof

# Cabbana X

High-end motorized louvered roof, made of aluminum structure with optional insulated aluminum panels, offers outstanding comfort in rainy and sunny days.

The Louvered Roof Cabbana X model, meticulously crafted by professional engineers, is designed to offer clients optimal comfort throughout all seasons.

Constructed entirely from aluminum, this versatile system can be installed as a single unit or combined with multiple units (2, 3, 4, or more) for expanded coverage.

By utilizing a remote control, the Aluminum louvers on the roof can be adjusted to open up to 90 degrees, ensuring suitability for any weather conditions.

The ceiling's LED lights can be customized to any desired length, while the optional functional lighting along the system's perimeter adds a captivating allure to the Louvered Roof during night time. Electrical cables within the system meet UL listing standards. To further elevate the comfort within the designated area, Schildr has developed sliding glass systems and ZIP technology shades that can be seamlessly integrated with the Louvered Roof.