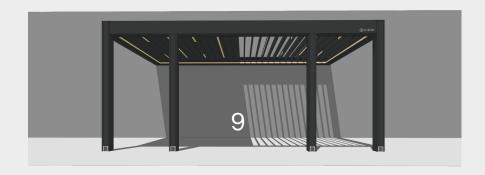

# Cabbana X

High-end motorized louvered roof, made of aluminum structure with optional insulated aluminum panels, offers outstanding comfort in rainy and sunny days.

The Louvered Roof Cabbana X model, meticulously crafted by professional engineers, is designed to offer clients optimal comfort throughout all seasons.

Constructed entirely from aluminum, this versatile system can be installed as a single unit or combined with multiple units (2, 3, 4, or more) for expanded coverage.

By utilizing a remote control, the Aluminum louvers on the roof can be adjusted to open up to 90 degrees, ensuring suitability for any weather conditions.

The ceiling's LED lights can be customized to any desired length, while the optional functional lighting along the system's perimeter adds a captivating allure to the Louvered Roof during night time. Electrical cables within the system meet UL listing standards. To further elevate the comfort within the designated area, Schildr has developed sliding glass systems and ZIP technology shades that can be seamlessly integrated with the Louvered Roof.