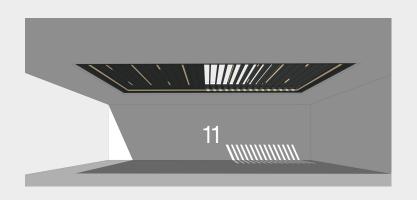

The ceiling's LED lights can be customized to any desired length, while the optional functional lighting along the system's perimeter adds a captivating allure to the Louvered Roof during night time. Electrical cables within the system meet UL listing standards. To further elevate the comfort within the designated area, Schildr has developed sliding glass systems and ZIP technology shades that can be seamlessly integrated with the Louvered Roof.

## Projection

Foam Filled Lamel