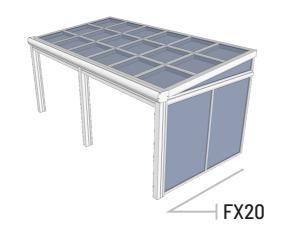

### SLIDE DOOR WD240

Floor to Ceiling Sliding Glass Wall Panels with Highest Functionality

High Insulation

All Seasons

weather

Resists bad

Eire

Fire retardant