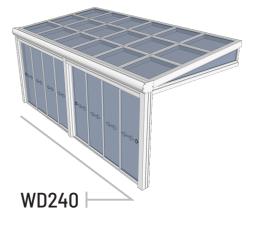

### SLIDE DOOR WD240

Floor to Ceiling Sliding Glass Wall Panels with Highest Functionality

High Insulation

All Seasons

weather

Resists bad

Eire

Fire retardant