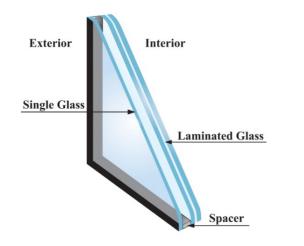

#### Available glazing options based on the project requirements:

Tempered single layer glass Laminated glass Insulated tempered glass panels Multi-wall Polycarbonate

**APPLICATION** Sunroom, Wintergarden, Decks, Patios, Rooftop

ALL GLASSES ARE TEMPERED

**GRANDE / WHITE** Standard frame color /RAL 9003 textured (pulver) white

**GRANDE / ANTHRACITE** Standard frame color /RAL 7016 textured (pulver) gray anthracite

- Daylight Properties (EN 410)
- Daylight Transmittance: 80%
- Daylight Reflectance Outdoor: 15%
- **Daylight Reflectance Indoor: 14%**
- Thermal Conductivity (EN 673)
- U Value W/(m<sup>2</sup>K): 2,8
- Sound Insulation Value (EN 12758)
- Rw C; Ctr) dB: 38 (-1; -5)