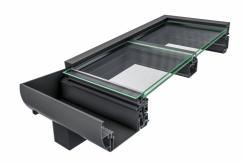

## GRANDE

Expand your living space and create another room for your restaurant or home where you can see the beauty of every season through the glass roof of your Sunroom. GRANDE is a watertight and airtight system which provide comfort all year round.

#### Benefits:

Clarity through glass Roof Easy hose down Cleaning Built-in gutters Aesthetically pleasing **Custom Dimensions without additional steel Constuction\*:** Width - no limit Projection - up to 16' for glass roof Projection - up to 17' Polycarbonate roof \* attached to existing wall