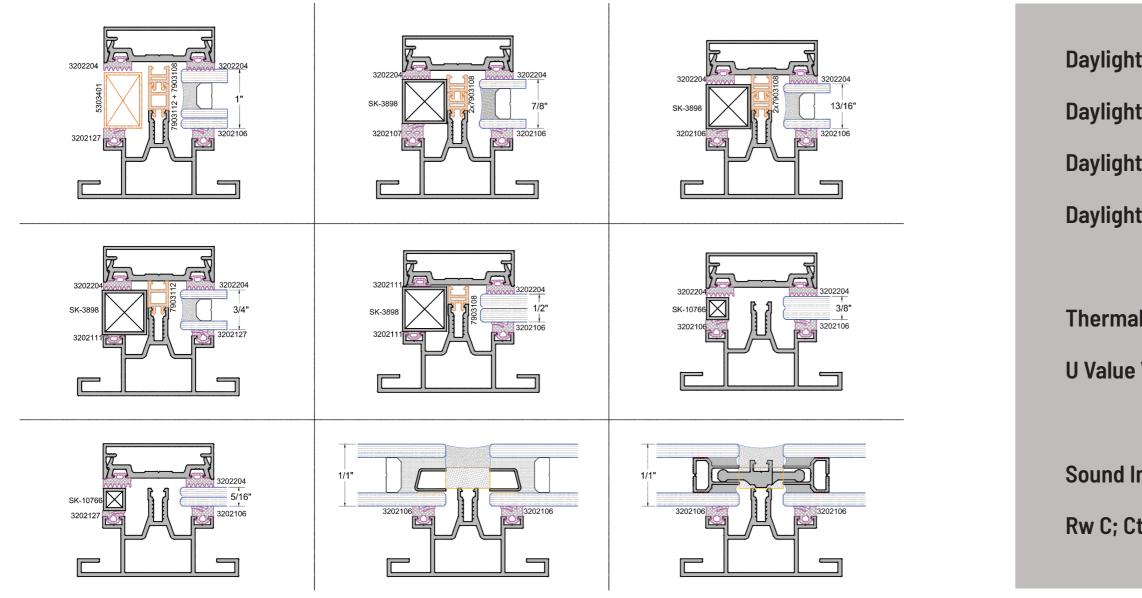

ALL GLASSES ARE TEMPERED

**GRANDE / WHITE** Standard frame color /RAL 9003 textured (pulver) white

**GRANDE / ANTHRACITE** Standard frame color /RAL 7016 textured (pulver) gray anthracite

- Daylight Properties (EN 410)
- Daylight Transmittance: 80%
- Daylight Reflectance Outdoor: 15%
- **Daylight Reflectance Indoor: 14%**
- Thermal Conductivity (EN 673)
- U Value W/(m<sup>2</sup>K): 2,8
- Sound Insulation Value (EN 12758)
- Rw C; Ctr) dB: 38 (-1; -5)