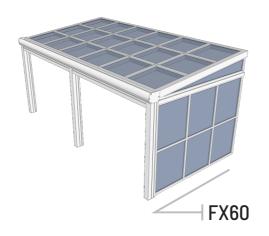

### SLIDE DOOR WD240

Floor to Ceiling Sliding Glass Wall Panels with Highest Functionality

High Insulation

All Seasons

weather

Resists bad

Eire

Fire retardant