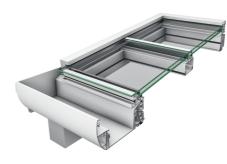

## GRANDE

Expand your living space and create another room for your restaurant or home where you can see the beauty of every season through the glass roof of your Sunroom. GRANDE is a watertight and airtight system which provide comfort all year round.

#### Benefits:

Clarity through glass Roof Easy hose down Cleaning Built-in gutters Aesthetically pleasing **Custom Dimensions without additional steel Constuction\*:** Width - no limit Projection - up to 16' for glass roof Projection - up to 17' Polycarbonate roof \* attached to existing wall