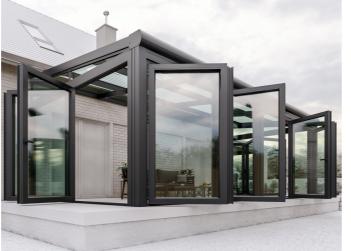

#### BIFOLD DOORS

Folding and Sliding Wall system for Maximum Openness

Thermal break Aluminum profile

High Insulation

## GRANDE

Expand your living space and create another room for your restaurant or home where you can see the beauty of every season through the glass roof of your Sunroom. GRANDE is a watertight and airtight system which provide comfort all year round.

#### Benefits:

Clarity through glass Roof Easy hose down Cleaning Built-in gutters Aesthetically pleasing **Custom Dimensions without additional steel Constuction\*:** Width - no limit Projection - up to 16' for glass roof Projection - up to 17' Polycarbonate roof \* attached to existing wall