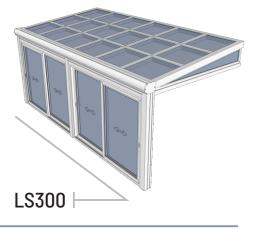

### LIFT & SLIDE DOORS

Minimum Obstruction, Maximum Transparency with easily sliding glass panels of up to 650 lbs

Thermal break Aluminum profile

High Insulation