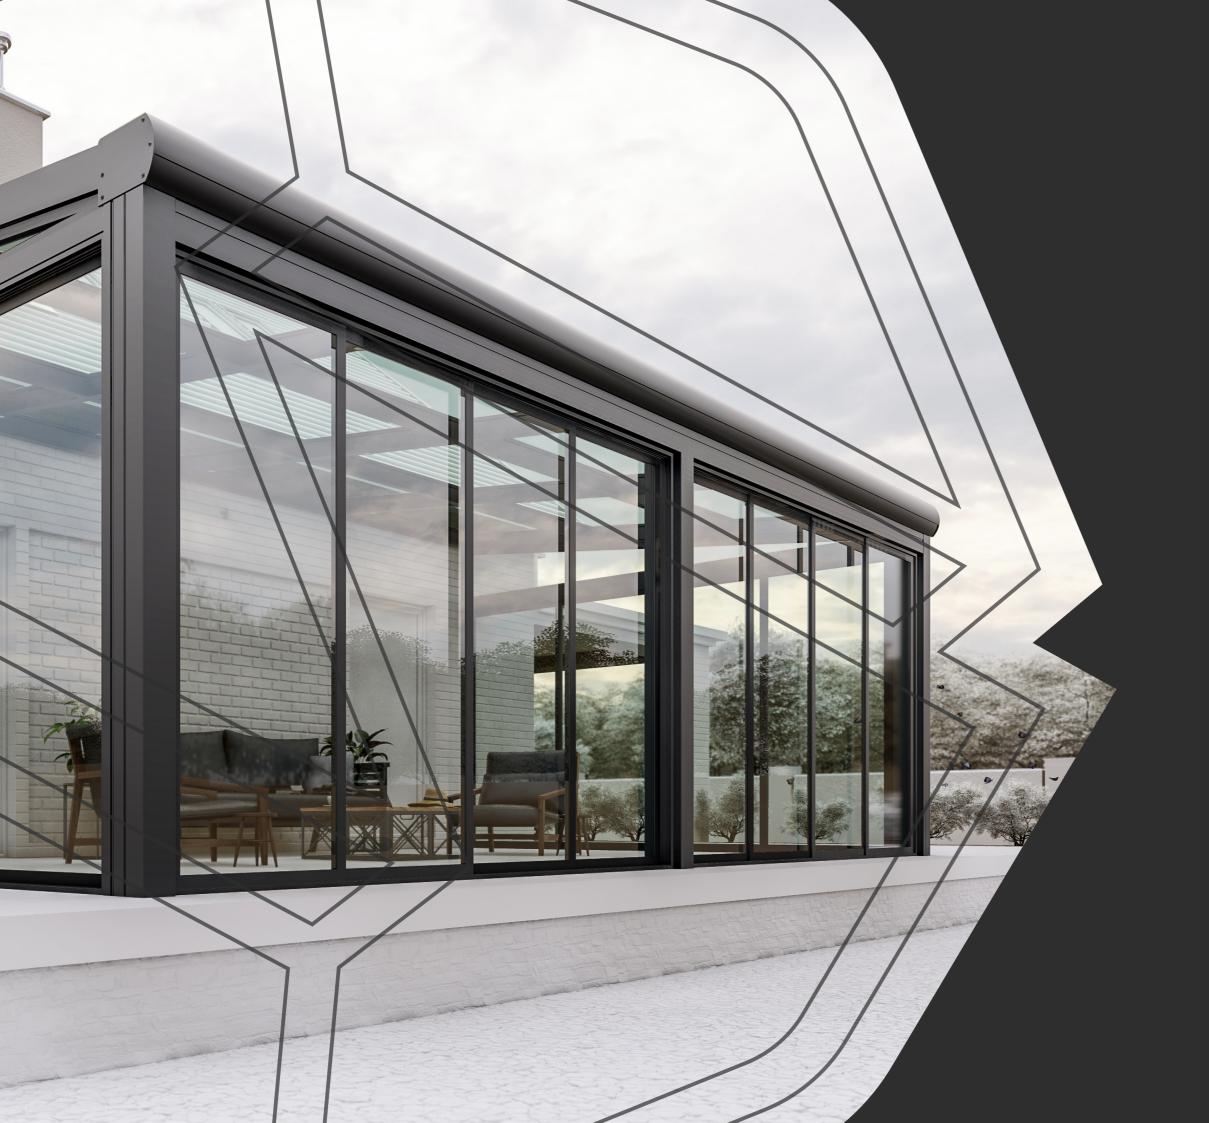

## GRANDE

Expand your living space and create another room for your restaurant or home where you can see the beauty of every season through the glass roof of your Sunroom. GRANDE is a watertight and airtight system which provide comfort all year round.

#### Benefits:

Clarity through glass Roof Easy hose down Cleaning Built-in gutters Aesthetically pleasing **Custom Dimensions without additional steel Constuction\*:** Width - no limit Projection - up to 16' for glass roof Projection - up to 17' Polycarbonate roof \* attached to existing wall

#### Available glazing options based on the project requirements:

Tempered single layer glass Laminated glass Insulated tempered glass panels Multi-wall Polycarbonate

**APPLICATION** Sunroom, Wintergarden, Decks, Patios, Rooftop