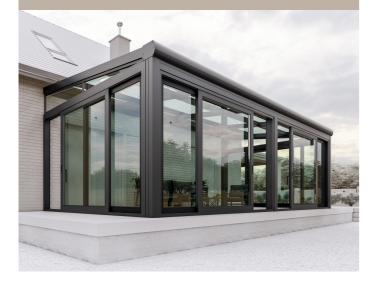

## GRANDE

Expand your living space and create another room for your restaurant or home where you can see the beauty of every season through the glass roof of your Sunroom. GRANDE is a watertight and airtight system which provide comfort all year round.

#### Benefits:

Clarity through glass Roof Easy hose down Cleaning Built-in gutters Aesthetically pleasing **Custom Dimensions without additional steel Constuction\*:** Width - no limit Projection - up to 16' for glass roof Projection - up to 17' Polycarbonate roof \* attached to existing wall

#### Available glazing options based on the project requirements:

Tempered single layer glass Laminated glass Insulated tempered glass panels Multi-wall Polycarbonate

**APPLICATION** Sunroom, Wintergarden, Decks, Patios, Rooftop