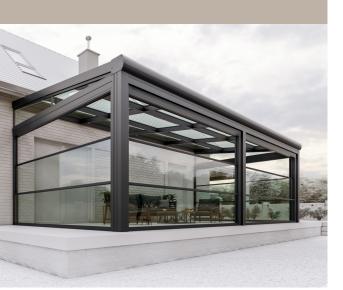

## GRANDE

Expand your living space and create another room for your restaurant or home where you can see the beauty of every season through the glass roof of your Sunroom. GRANDE is a watertight and airtight system which provide comfort all year round.

#### Benefits:

Clarity through glass Roof Easy hose down Cleaning Built-in gutters Aesthetically pleasing **Custom Dimensions without additional steel Constuction\*:** Width - no limit Projection - up to 16' for glass roof Projection - up to 17' Polycarbonate roof \* attached to existing wall