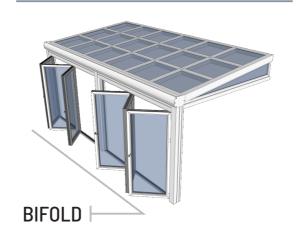

#### BIFOLD DOORS

Folding and Sliding Wall system for Maximum Openness

Thermal break Aluminum profile

High Insulation