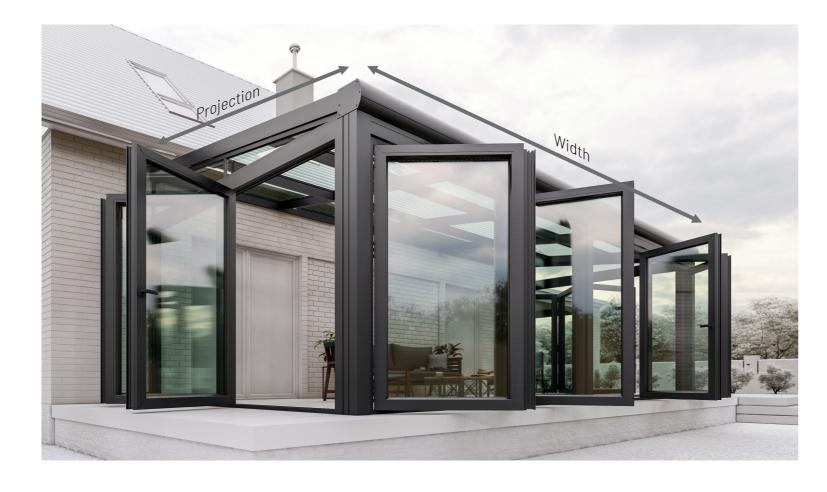

#### Benefits:

Clarity through glass Roof Easy hose down Cleaning Built-in gutters Aesthetically pleasing **Custom Dimensions without additional steel Constuction\*:** Width - no limit Projection - up to 16' for glass roof Projection - up to 17' Polycarbonate roof \* attached to existing wall