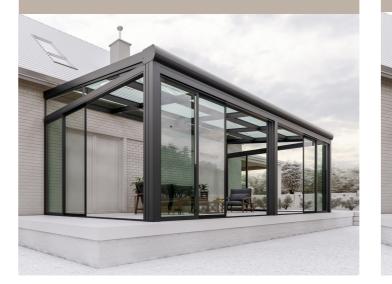

## GRANDE

Expand your living space and create another room for your restaurant or home where you can see the beauty of every season through the glass roof of your Sunroom. GRANDE is a watertight and airtight system which provide comfort all year round.

#### Benefits:

Clarity through glass Roof Easy hose down Cleaning Built-in gutters Aesthetically pleasing **Custom Dimensions without additional steel Constuction\*:** Width - no limit Projection - up to 16' for glass roof Projection - up to 17' Polycarbonate roof \* attached to existing wall

#### Available glazing options based on the project requirements:

Tempered single layer glass Laminated glass Insulated tempered glass panels Multi-wall Polycarbonate

**APPLICATION** Sunroom, Wintergarden, Decks, Patios, Rooftop